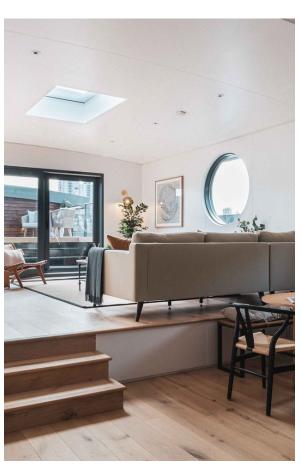

# Indoor Spaces

Entering the houseboat on the upper deck, the front door leads into an open-plan kitchen with a separate dining area. A few stairs ascend to a reception room, with an overhead skylight and floor-to ceiling windows bringing in added brightness. In addition, sliding doors open onto a south-facing terrace.