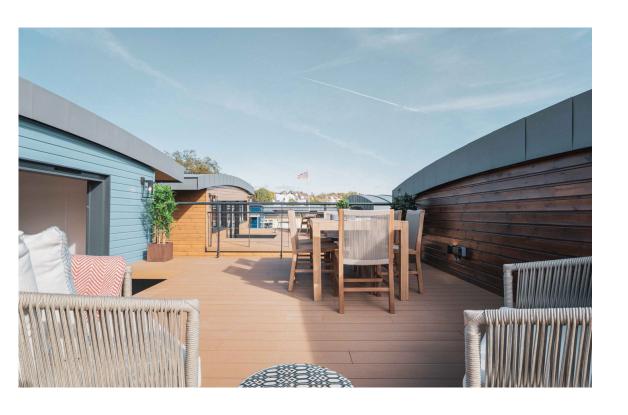

# Outdoor Spaces

The houseboat includes a south-facing terrace with wooden decking and enough space for outdoor eating. In addition, Cheyne Walk moorings offer a full on-site management team and night watchman.