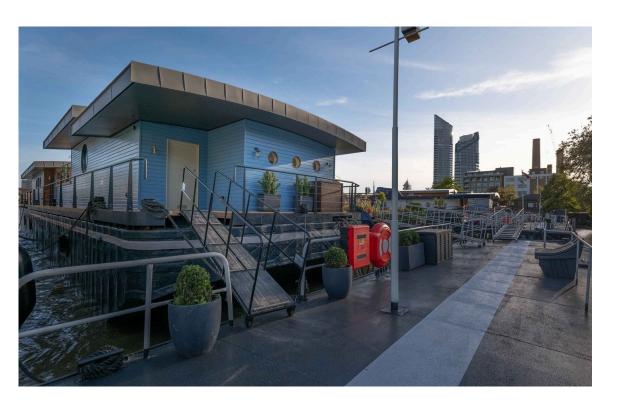

# RUSSELL SIMPSON

Bright and spacious three bed houseboat to rent close to the King's Road

CHEYNE PIER CHELSEA SW10

| BEDROOMS 3  | INTERNAL $1,955$ so ft | OUTDOOR $302$ sq ft | Furnished   |
|-------------|------------------------|---------------------|-------------|
| BATHROOMS 3 | 181 som                | EPC                 | COUNCIL TAX |

# The Property

Three bedroom houseboat in Chelsea with a south-facing terrace and views over the Thames

The houseboat is decorated in a contemporary style, with light-filled interiors and a nautical theme. In addition, there is air conditioning throughout.

# Outdoor Spaces

The houseboat includes a south-facing terrace with wooden decking and enough space for outdoor eating. In addition, Cheyne Walk moorings offer a full on-site management team and night watchman.