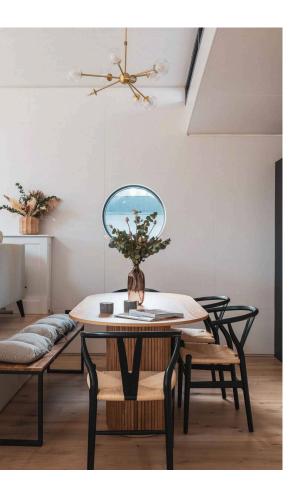

# Indoor Spaces

Entering the houseboat on the upper deck, the front door leads into an open-plan kitchen with a separate dining area. A few stairs ascend to a reception room, with an overhead skylight and floor-to ceiling windows bringing in added brightness. In addition, sliding doors open onto a south-facing terrace.