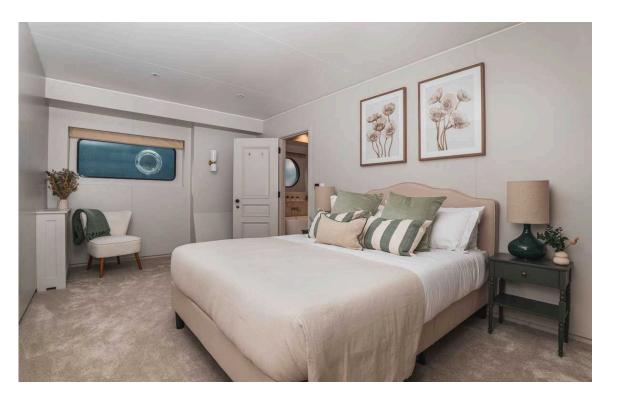

### The Bedrooms

There are three bedrooms on the lower deck. The principal bedroom has an ensuite bathroom, as well as a dressing room an additional storage space. The other two bedrooms share a second bathroom, there is a seperate guest WC and a utility room on this floor.