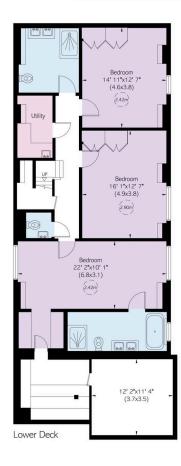

### The Bedrooms

There are three bedrooms on the lower deck. The principal bedroom has an ensuite bathroom, as well as a dressing room an additional storage space. The other two bedrooms share a second bathroom, there is a seperate guest WC and a utility room on this floor.

#### RUSSELL SIMPSON

Approximate Internal Area 1,955 sq ft/ 182 sq m

Outside Area 302 sq ft/ 28 sq m This plan is for layout guidance only. Not drawn to scale unless stated. Windows and door openings are approximate. Whilst every care is taken in the preparation of this plan, please check all dimensions, ahapes, and compase bearings before making any decisions reliant upon them.