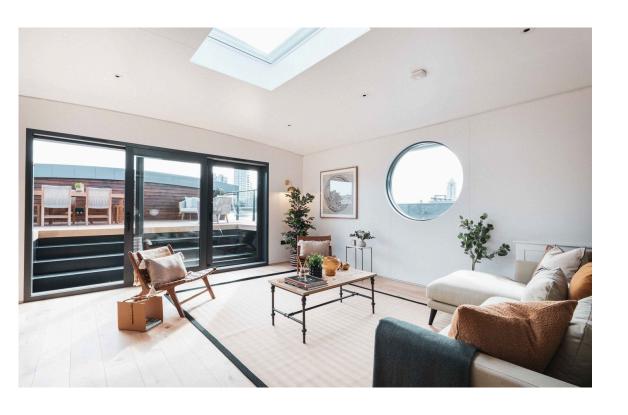

# Indoor Spaces

Entering the houseboat on the upper deck, the front door leads into an open-plan kitchen with a separate dining area. A few stairs ascend to a reception room, with an overhead skylight and floor-to ceiling windows bringing in added brightness. In addition, sliding doors open onto a south-facing terrace.