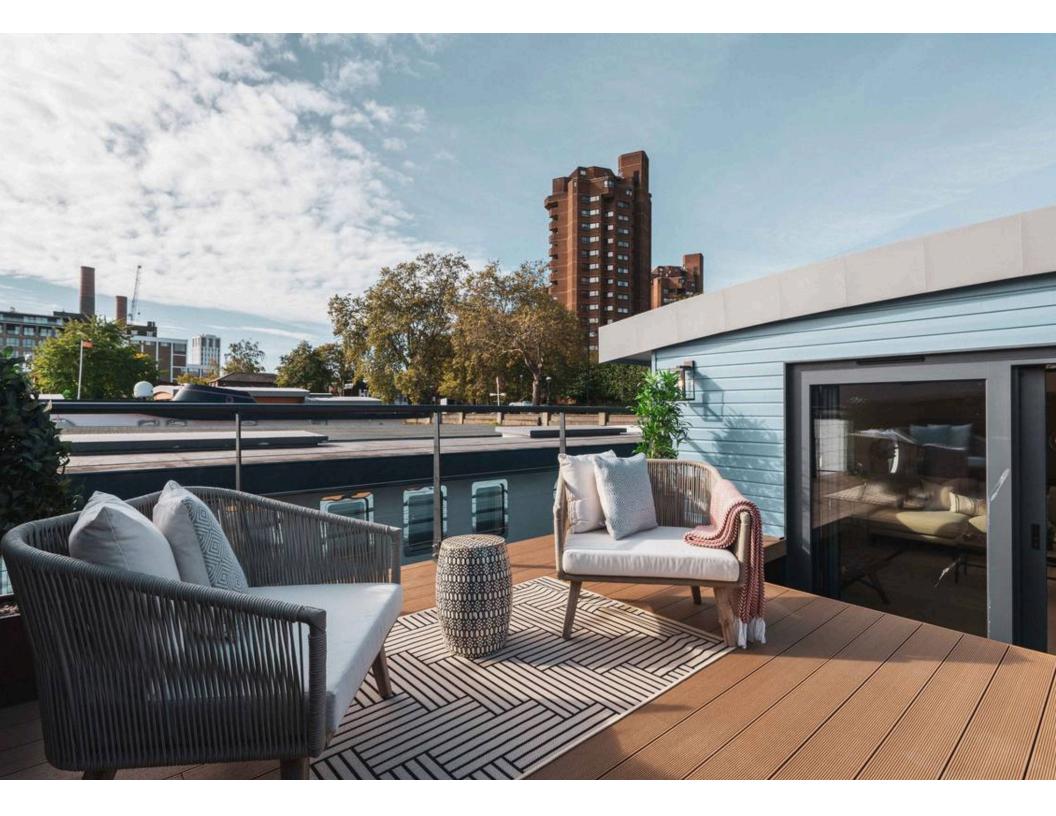

# Outdoor Spaces

The houseboat includes a south-facing terrace with wooden decking and enough space for outdoor eating. In addition, Cheyne Walk moorings offer a full on-site management team and night watchman.