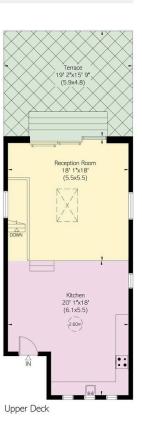

# Indoor Spaces

Entering the houseboat on the upper deck, the front door leads into an open-plan kitchen with a separate dining area. A few stairs ascend to a reception room, with an overhead skylight and floor-to ceiling windows bringing in added brightness. In addition, sliding doors open onto a south-facing terrace.

# Outdoor Spaces

The houseboat includes a south-facing terrace with wooden decking and enough space for outdoor eating. In addition, Cheyne Walk moorings offer a full on-site management team and night watchman.

#### RUSSELL SIMPSON

Approximate Internal Area 1,955 sq ft/ 182 sq m

Outside Area 302 sq ft/ 28 sq m This plan is for layout guidance only. Not drawn to scale unless stated. Windows and door openings are approximate. Whilst every care is taken in the preparation of this plan, please check all dimensions, ahapes, and compase bearings before making any decisions reliant upon them.