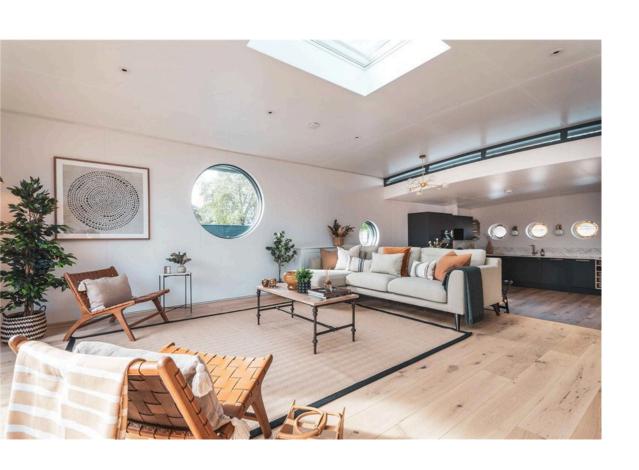

# Indoor Spaces

Entering the houseboat on the upper deck, the front door leads into an open-plan kitchen with a separate dining area. A few stairs ascend to a reception room, with an overhead skylight and floor-to ceiling windows bringing in added brightness. In addition, sliding doors open onto a south-facing terrace.