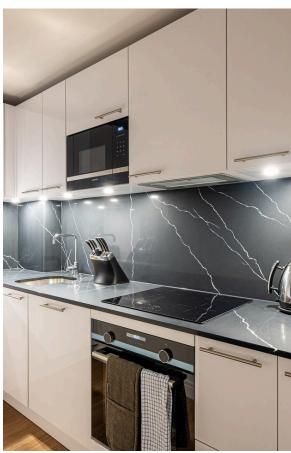

## The Property

Carefully designed flat with contemporary interiors in an exclusive apartment building

Entering the flat on the second floor, the front hall flows through to a reception room. As well as space for separate dining and seating areas, this room has a broad bay window and a French door leading out onto the balcony. Opposite is a convenient fitted kitchen.