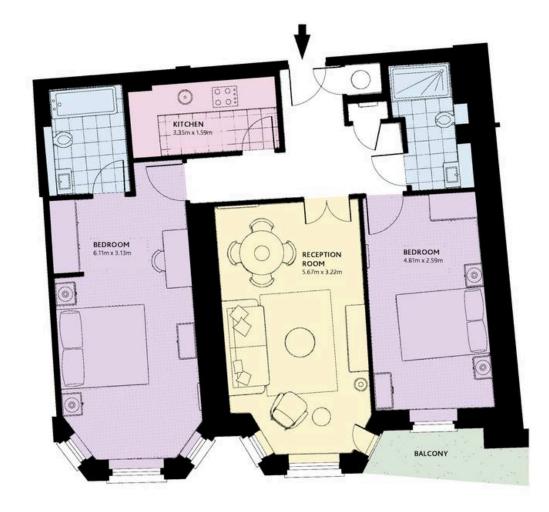

#### Approx Gross Internal Area

849 sq ft / 77.9 sq m

#### RUSSELL SIMPSON

This plan is for layout guidance only. Not drawn to scale unless stated. Windows and door openings are approximate. Whilst every care is taken in the preparation of this plan. Please check all dimensions, shapes, and compass bearings before making any decisions reliant upon them.