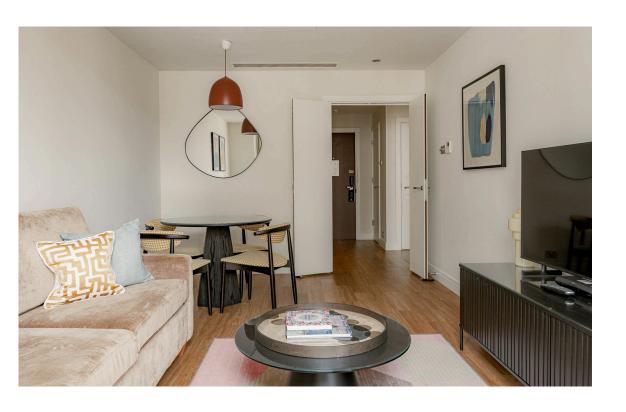

## The Property

Carefully designed flat with contemporary interiors in an exclusive apartment building

Entering the flat on the second floor, the front hall flows through to a reception room. As well as space for separate dining and seating areas, this room has a broad bay window and a French door leading out onto the balcony. Opposite is a convenient fitted kitchen.