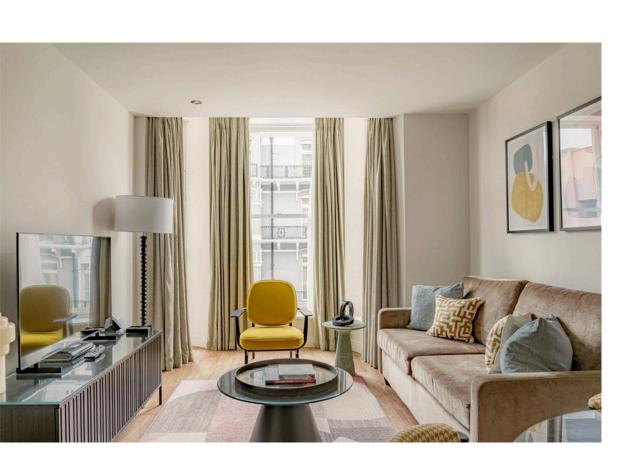

## The Property

Carefully designed flat with contemporary interiors in an exclusive apartment building

Entering the flat on the second floor, the front hall flows through to a reception room. As well as space for separate dining and seating areas, this room has a broad bay window and a French door leading out onto the balcony. Opposite is a convenient fitted kitchen.

## The Design

The flat is decorated in a calm contemporary style and presented in good condition. Air conditioning throughout gives added comfort

Russell Simpson Harrington Road