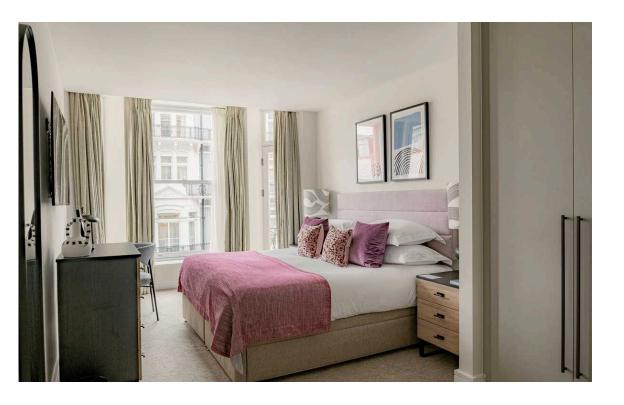

### The Bedrooms

The flat also contains a pair of bedrooms. The principal bedroom has an ensuite bathroom with a bath, inbuilt wardrobe space and its own bay window. The second bedroom has a bathroom next door.