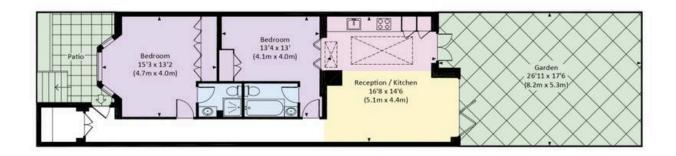

### Chesterton Road, W10

**Approx Gross Internal Area** 

784 sq ft / 72.8 sq m

Chesterton Road

LOWER GROUND FLOOR