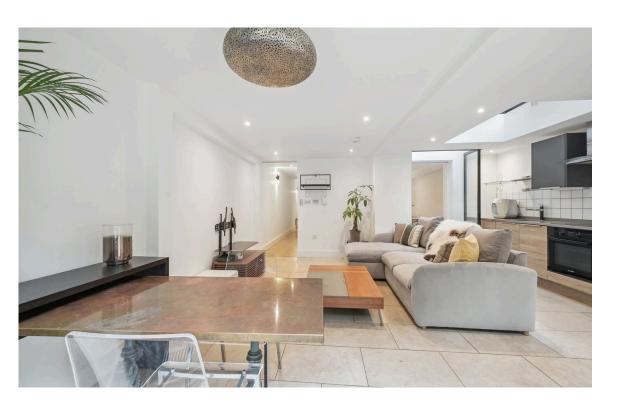

## **Indoor Spaces**

Entering the flat on the lower ground floor, the entrance hall leads through to a generous reception room. As well as an open-plan kitchen, the room has enough space for separate dining and seating areas. French and bifolding doors open out into the garden, while overhead skylights bring in added brightness.