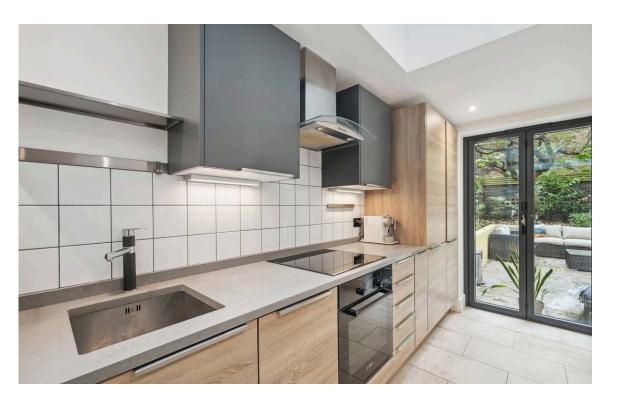

## **Indoor Spaces**

Entering the flat on the lower ground floor, the entrance hall leads through to a generous reception room. As well as an open-plan kitchen, the room has enough space for separate dining and seating areas. French and bifolding doors open out into the garden, while overhead skylights bring in added brightness.