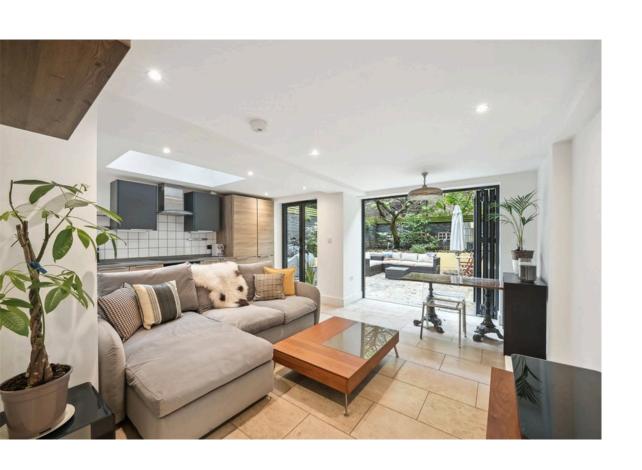

## **Indoor Spaces**

Entering the flat on the lower ground floor, the entrance hall leads through to a generous reception room. As well as an open-plan kitchen, the room has enough space for separate dining and seating areas. French and bifolding doors open out into the garden, while overhead skylights bring in added brightness.

# The Neighbourhood & Outdoor Spaces

The property offers a generous garden with a seating area and raised flowerbeds.

Chesterton Road is a beautiful street lined in Victorian terrace houses with stucco dressings. The northern end of the Portobello Road is a short walk away, as well as the many shops and restaurants of Golborne Road. In addition, Ladbroke Grove underground station is close, and so too the picturesque towpath of the Grand Union canal.