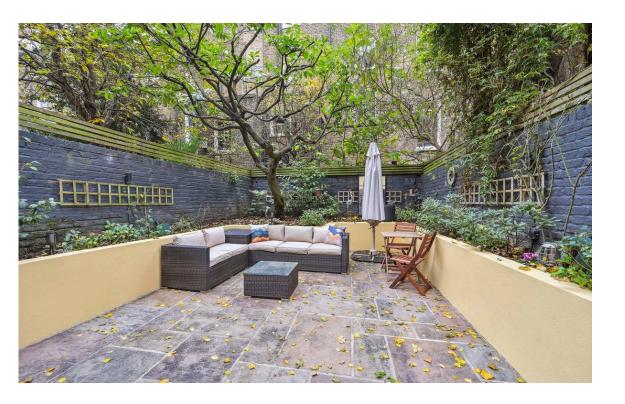

# The Neighbourhood & Outdoor Spaces

The property offers a generous garden with a seating area and raised flowerbeds.

Chesterton Road is a beautiful street lined in Victorian terrace houses with stucco dressings. The northern end of the Portobello Road is a short walk away, as well as the many shops and restaurants of Golborne Road. In addition, Ladbroke Grove underground station is close, and so too the picturesque towpath of the Grand Union canal.