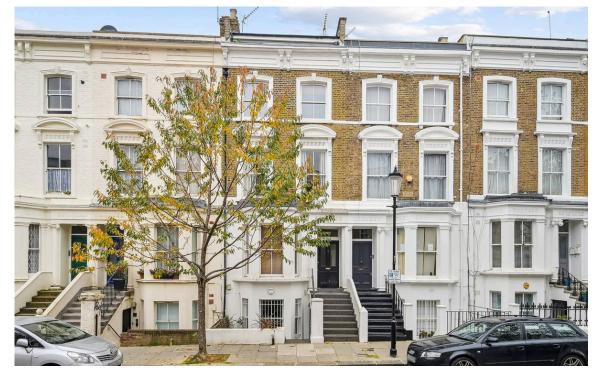

# The Neighbourhood & Outdoor Spaces

The property offers a generous garden with a seating area and raised flowerbeds.

Chesterton Road is a beautiful street lined in Victorian terrace houses with stucco dressings. The northern end of the Portobello Road is a short walk away, as well as the many shops and restaurants of Golborne Road. In addition, Ladbroke Grove underground station is close, and so too the picturesque towpath of the Grand Union canal.