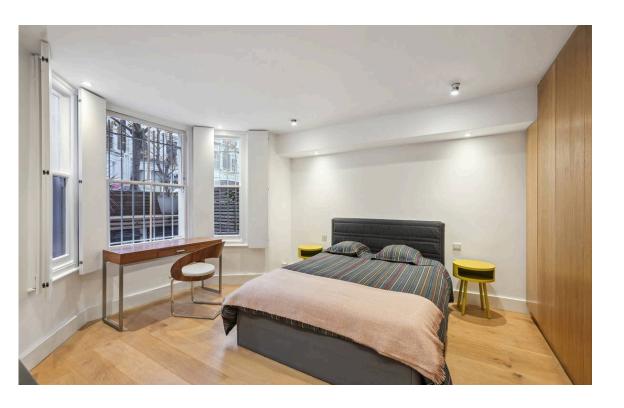

### The Bedrooms

The property also contains a pair of bedrooms. Both are ensuite and both have built-in storage space, while the larger one includes a south-facing bay window.