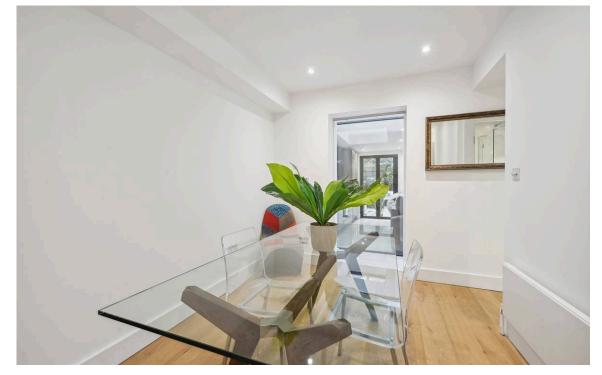

## **Indoor Spaces**

Entering the flat on the lower ground floor, the entrance hall leads through to a generous reception room. As well as an open-plan kitchen, the room has enough space for separate dining and seating areas. French and bifolding doors open out into the garden, while overhead skylights bring in added brightness.