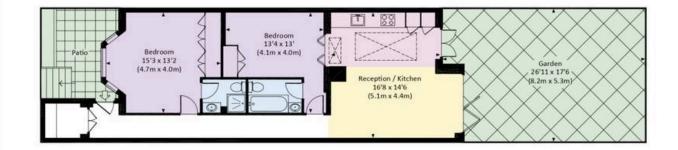

Approx Gross Internal Area 784 sq ft / 72.8 sq m

### RUSSELL SIMPSON

LOWER GROUND FLOOR

7

This plan is for layout guidance only. Not drawn to scale unless stated. Windows and door oponings are approximate. Whilst every care is taken in the proparation of this plan. Please check all dimensions, shapes, and compass bearings before making any decisions reliant upon them.