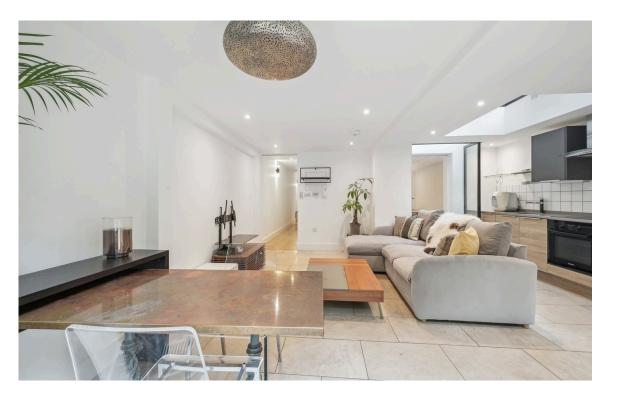

# Indoor Spaces

Entering the flat on the lower ground floor, the entrance hall leads through to a generous reception room. As well as an open-plan kitchen, the room has enough space for separate dining and seating areas. French and bifolding doors open out into the garden, while overhead skylights bring in added brightness.