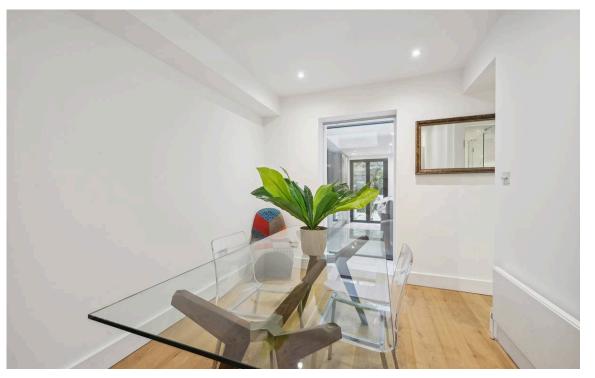

# Indoor Spaces

Entering the flat on the lower ground floor, the entrance hall leads through to a generous reception room. As well as an open-plan kitchen, the room has enough space for separate dining and seating areas. French and bifolding doors open out into the garden, while overhead skylights bring in added brightness.