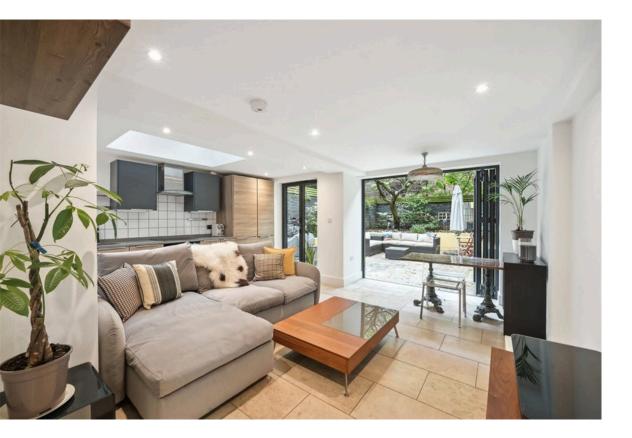

# The Property

Two bedroom flat with contemporary interiors on a beautiful street close to Kensington Memorial Park

The interior of the flat is decorated in a contemporary style and presented in good condition. A mix of wooden and paved floors add to the sense of space and light throughout.

# Indoor Spaces

Entering the flat on the lower ground floor, the entrance hall leads through to a generous reception room. As well as an open-plan kitchen, the room has enough space for separate dining and seating areas. French and bifolding doors open out into the garden, while overhead skylights bring in added brightness.