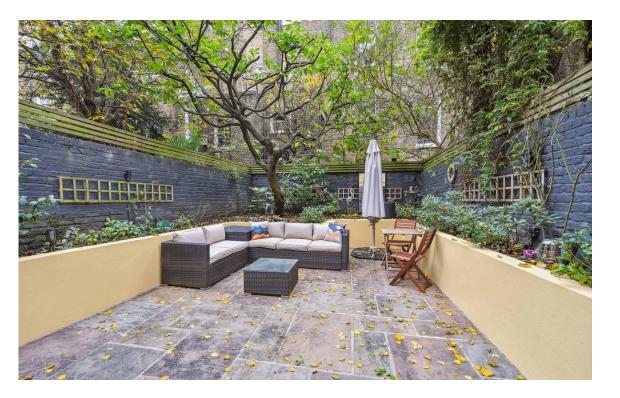

# The Neighbourhood & Outdoor Spaces

The property offers a generous garden with a seating area and raised flowerbeds.

Chesterton Road is a beautiful street lined in Victorian terrace houses with stucco dressings. The northern end of the Portobello Road is a short walk away, as well as the many shops and restaurants of Golborne Road. In addition, Ladbroke Grove underground station is close, and so too the picturesque towpath of the Grand Union canal. Chesterton Road, W10