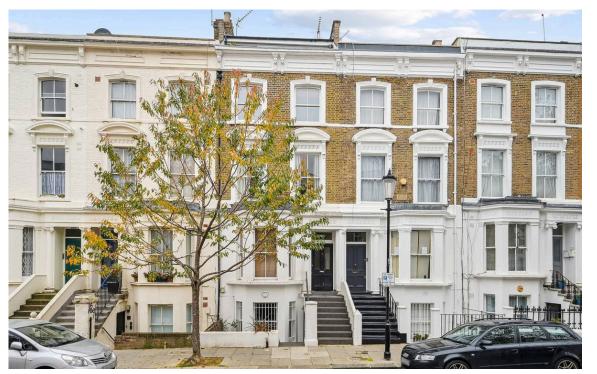

## RUSSELL SIMPSON

Sophisticated flat with spacious garden near Ladbroke Grove station to rent

CHESTERTON ROAD NORTH KENSINGTON W10

# The Neighbourhood & Outdoor Spaces

The property offers a generous garden with a seating area and raised flowerbeds.

Chesterton Road is a beautiful street lined in Victorian terrace houses with stucco dressings. The northern end of the Portobello Road is a short walk away, as well as the many shops and restaurants of Golborne Road. In addition, Ladbroke Grove underground station is close, and so too the picturesque towpath of the Grand Union canal. Chesterton Road, W10