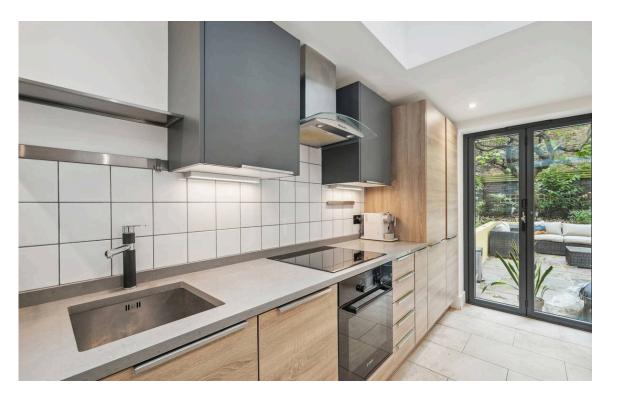

# Indoor Spaces

Entering the flat on the lower ground floor, the entrance hall leads through to a generous reception room. As well as an open-plan kitchen, the room has enough space for separate dining and seating areas. French and bifolding doors open out into the garden, while overhead skylights bring in added brightness.