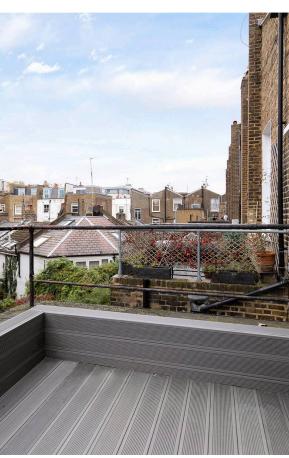

### Indoor Spaces

The property includes a terrace with wooden decking and enough space for outdoor eating.

The property also contains a bathroom and a utility cupboard. It is decorated in a contemporary style, with bright tiling in the bathroom and bare brick on the stairs leading up from the first-floor entrance. It was recently renovated and presented in good condition.