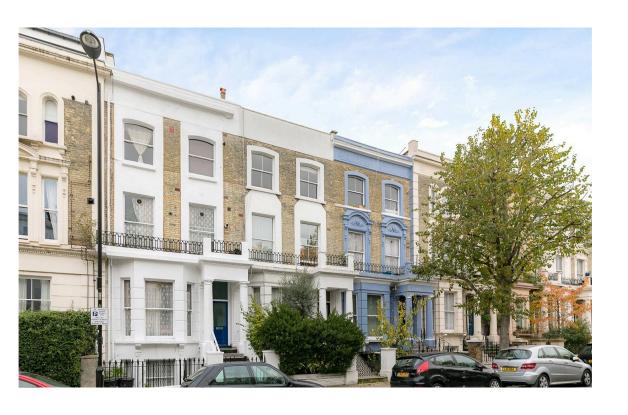

## The Neighbourhood

Chesterton Road is a tree-lined street leading towards the intersection of Portobello Road and Golborne Road. This is a popular area with a range of independent restaurants, cafes and shops. From here, Ladbroke Grove underground station is a short walk away, while the Grand Union Canal, with its picturesque towpath for walking and running, is also nearby