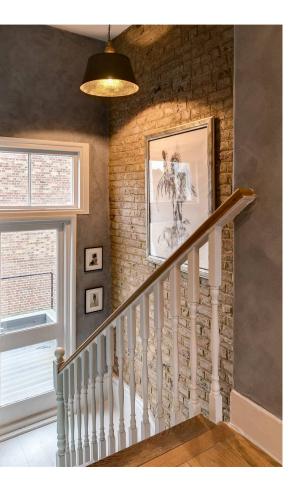

### Indoor Spaces

The property includes a terrace with wooden decking and enough space for outdoor eating.

The property also contains a bathroom and a utility cupboard. It is decorated in a contemporary style, with bright tiling in the bathroom and bare brick on the stairs leading up from the first-floor entrance. It was recently renovated and presented in good condition.