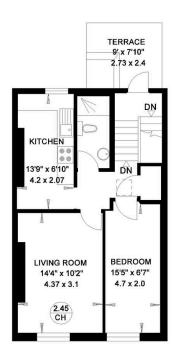

### The Property

One-bedroom flat with terrace in a popular neighbourhood close to Ladbroke Grove station

This second-floor property is centred on a well-proportioned reception room with a south-east facing sash window. On one side is a fitted kitchen, on the other side a bedroom with enough space for a double bed.

### Indoor Spaces

The property includes a terrace with wooden decking and enough space for outdoor eating.

The property also contains a bathroom and a utility cupboard. It is decorated in a contemporary style, with bright tiling in the bathroom and bare brick on the stairs leading up from the first-floor entrance. It was recently renovated and presented in good condition.

#### SECOND FLOOR FLAT CHESTERTON ROAD LONDON W10

#### Gross Internal Area = 47 sq. metres 510 sq. feet

FIRST FLOOR

SECOND FLOOR