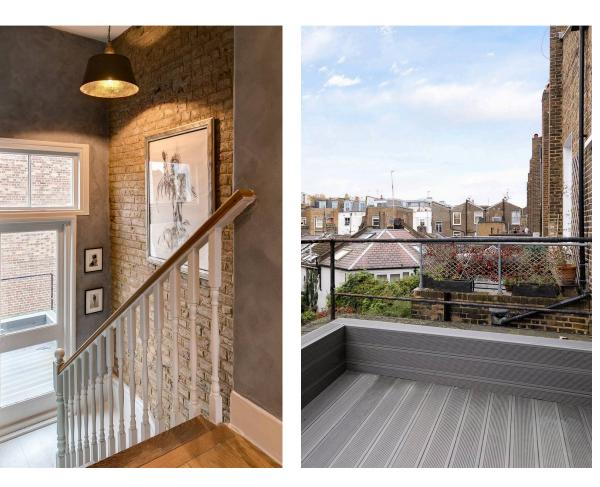

## Indoor Spaces

The property includes a terrace with wooden decking and enough space for outdoor eating.

The property also contains a bathroom and a utility cupboard. It is decorated in a contemporary style, with bright tiling in the bathroom and bare brick on the stairs leading up from the first-floor entrance. It was recently renovated and presented in good condition.