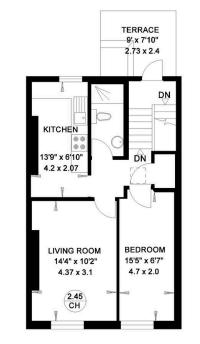

# The Property

One-bedroom flat with terrace in a popular neighbourhood close to Ladbroke Grove station

This second-floor property is centred on a well-proportioned reception room with a south-east facing sash window. On one side is a fitted kitchen, on the other side a bedroom with enough space for a double bed.

## Indoor Spaces

The property includes a terrace with wooden decking and enough space for outdoor eating.

The property also contains a bathroom and a utility cupboard. It is decorated in a contemporary style, with bright tiling in the bathroom and bare brick on the stairs leading up from the first-floor entrance. It was recently renovated and presented in good condition.

5

510 sq. feet

SECOND FLOOR

FIRST FLOOR