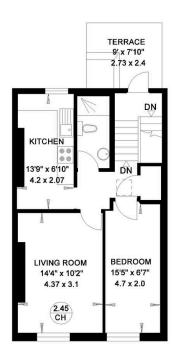

#### SECOND FLOOR FLAT CHESTERTON ROAD LONDON W10

#### Gross Internal Area = 47 sq. metres 510 sq. feet

FIRST FLOOR

SECOND FLOOR