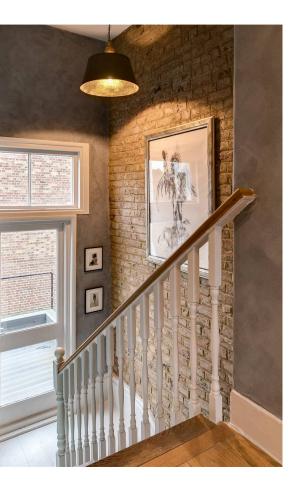

## Indoor Spaces

The property includes a terrace with wooden decking and enough space for outdoor eating.

The property also contains a bathroom and a utility cupboard. It is decorated in a contemporary style, with bright tiling in the bathroom and bare brick on the stairs leading up from the first-floor entrance. It was recently renovated and presented in good condition.