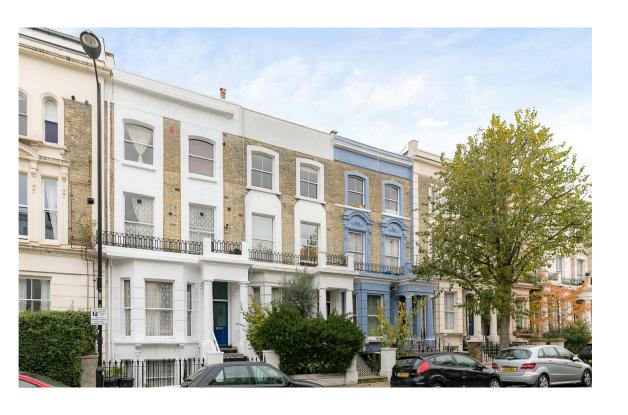

# The Neighbourhood

Chesterton Road is a tree-lined street leading towards the intersection of Portobello Road and Golborne Road. This is a popular area with a range of independent restaurants, cafes and shops. From here, Ladbroke Grove underground station is a short walk away, while the Grand Union Canal, with its picturesque towpath for walking and running, is also nearby