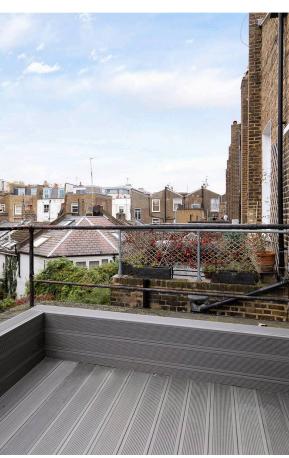

## Indoor Spaces

The property includes a terrace with wooden decking and enough space for outdoor eating.

The property also contains a bathroom and a utility cupboard. It is decorated in a contemporary style, with bright tiling in the bathroom and bare brick on the stairs leading up from the first-floor entrance. It was recently renovated and presented in good condition.