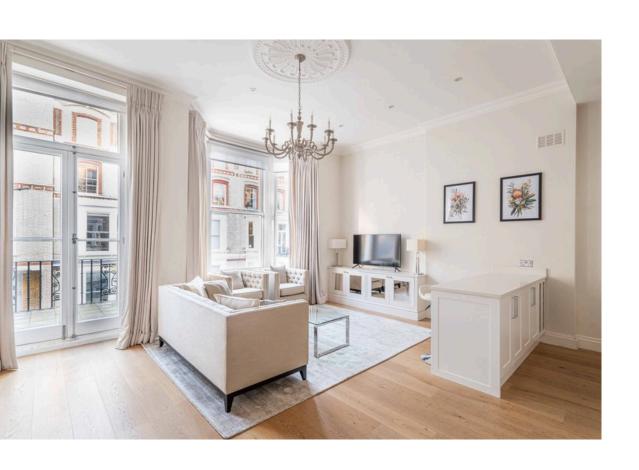

## The Property

Entering the flat on the first floor, the front hall leads through to a reception room with high ceilings.

As well as an open-plan kitchen with an island and breakfast bar, this room also offers a generous seating area. A bow window brings in added light, while a pair of French doors open onto the front terrace.

## The Design

The decoration mixes classical and contemporary details, with wooden floors and a minimalist colour scheme adding to the sophistication.