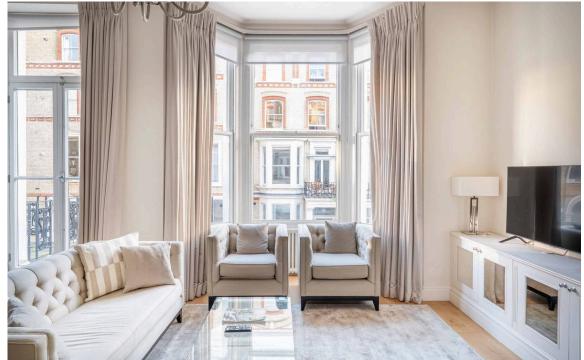

## The Property

Entering the flat on the first floor, the front hall leads through to a reception room with high ceilings.

As well as an open-plan kitchen with an island and breakfast bar, this room also offers a generous seating area. A bow window brings in added light, while a pair of French doors open onto the front terrace.

## The Design

The decoration mixes classical and contemporary details, with wooden floors and a minimalist colour scheme adding to the sophistication.