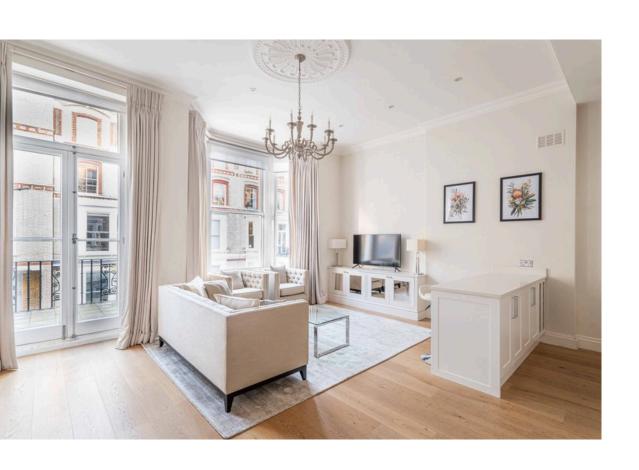

## The Property

Entering the flat on the first floor, the front hall leads through to a reception room with high ceilings.

As well as an open-plan kitchen with an island and breakfast bar, this room also offers a generous seating area. A bow window brings in added light, while a pair of French doors open onto the front terrace.

img 1 Open Plan Kitchen
img 2 Light Filled Reception Room