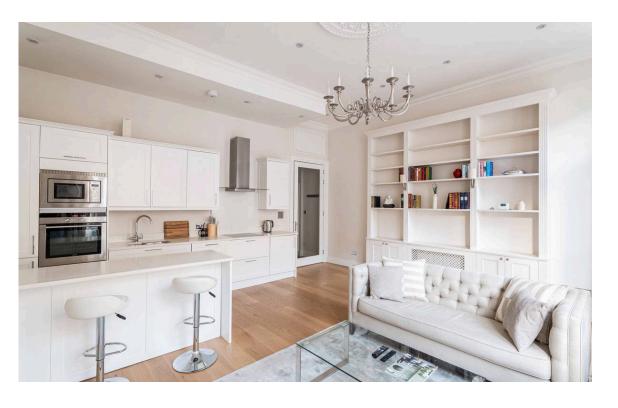

## The Property

Entering the flat on the first floor, the front hall leads through to a reception room with high ceilings.

As well as an open-plan kitchen with an island and breakfast bar, this room also offers a generous seating area. A bow window brings in added light, while a pair of French doors open onto the front terrace.

img 1 Open Plan Kitchen
img 2 Light Filled Reception Room