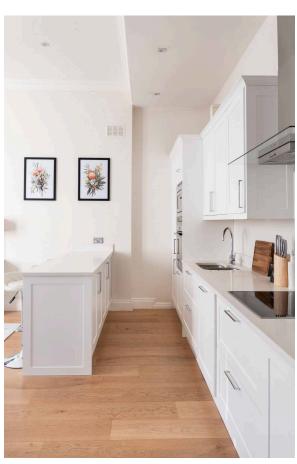

## The Property

Entering the flat on the first floor, the front hall leads through to a reception room with high ceilings.

As well as an open-plan kitchen with an island and breakfast bar, this room also offers a generous seating area. A bow window brings in added light, while a pair of French doors open onto the front terrace.

img 1 Open Plan Kitchen
img 2 Light Filled Reception Room