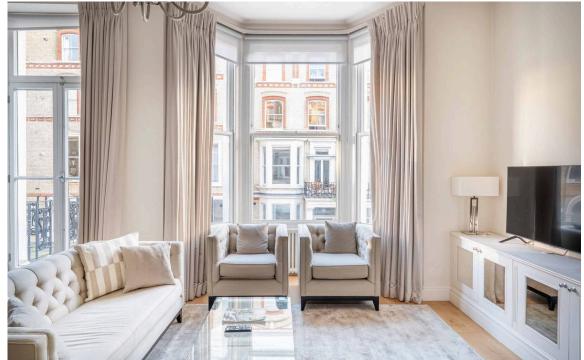

## The Property

Entering the flat on the first floor, the front hall leads through to a reception room with high ceilings.

As well as an open-plan kitchen with an island and breakfast bar, this room also offers a generous seating area. A bow window brings in added light, while a pair of French doors open onto the front terrace.

# The Design

The decoration mixes classical and contemporary details, with wooden floors and a minimalist colour scheme adding to the sophistication.