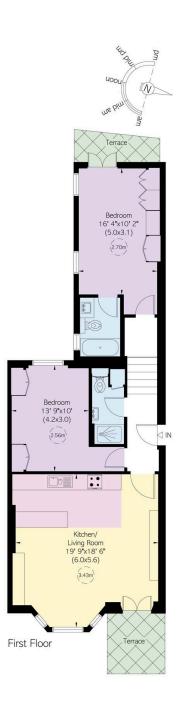

#### Cheniston Gardens, W8

Approximate Internal Area  $86g \ \mathrm{sq} \ \mathrm{ft} / \ 8\iota \ \mathrm{sq} \ \mathrm{m}$ 

Outside Area 99 sq ft/ 9 sq m

#### RUSSELL SIMPSON

This plan is for layout guidance only. Not drawn to scale unless stated. Windows and door openings are approximate. Whilst every care is taken in the preparation of this plan, please check all dimensions, shapes, and compass bearings before making any decisions reliant upon them.