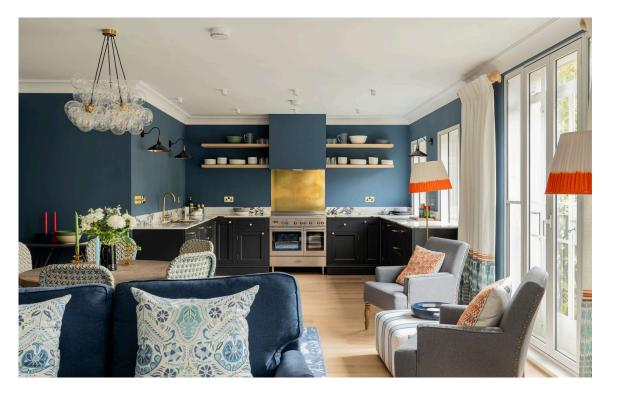

## Indoor Spaces

Stepping into the flat on the third floor, the entrance hall opens onto a spacious reception room. This consists of an open-plan kitchen with fitted units, as well as separate dining and seating areas. South-facing windows offer beautiful views of Hyde Park and Kensington Gardens, while double French doors open onto a balcony.

# The Design

The flat has been recently renovated, with wooden floors and contemporary interiors adding to the sense of light and space throughout. It is presented in excellent condition.