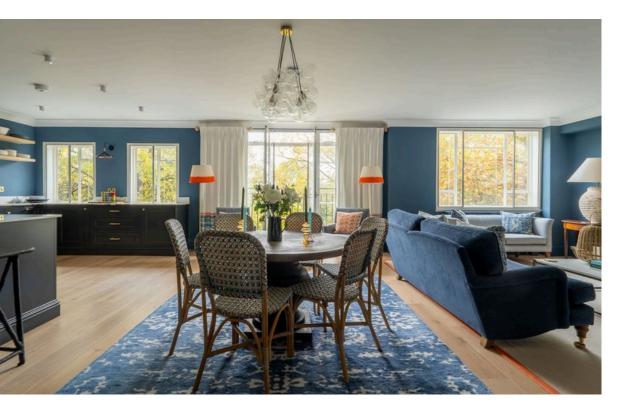

## Indoor Spaces

Stepping into the flat on the third floor, the entrance hall opens onto a spacious reception room. This consists of an open-plan kitchen with fitted units, as well as separate dining and seating areas. South-facing windows offer beautiful views of Hyde Park and Kensington Gardens, while double French doors open onto a balcony.

# The Design

The flat has been recently renovated, with wooden floors and contemporary interiors adding to the sense of light and space throughout. It is presented in excellent condition.