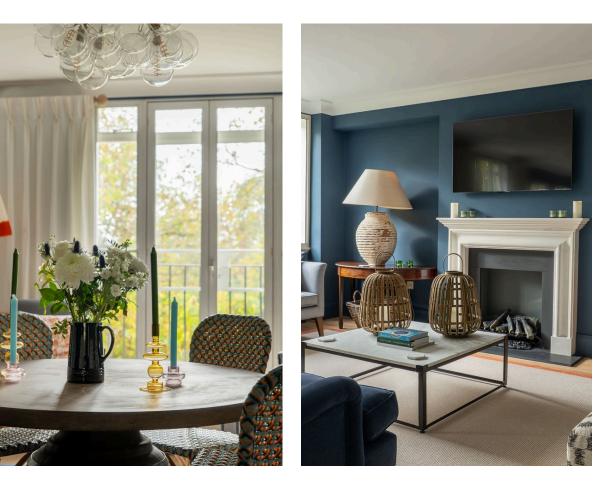

## Indoor Spaces

Stepping into the flat on the third floor, the entrance hall opens onto a spacious reception room. This consists of an open-plan kitchen with fitted units, as well as separate dining and seating areas. South-facing windows offer beautiful views of Hyde Park and Kensington Gardens, while double French doors open onto a balcony.

# The Design

The flat has been recently renovated, with wooden floors and contemporary interiors adding to the sense of light and space throughout. It is presented in excellent condition.