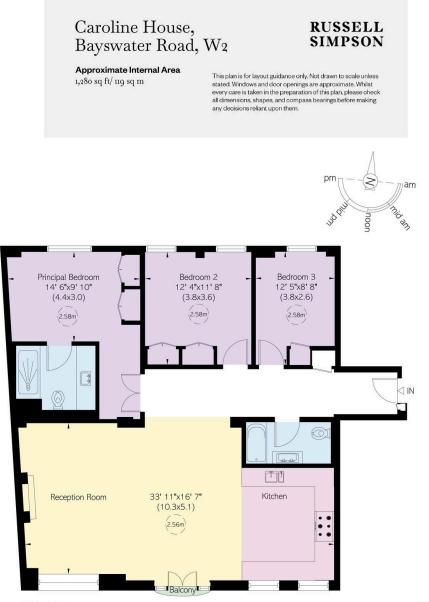

## £3,500 p/w

| bedrooms  | INTERNAL $1,280$ sq ft | OUTDOOR | <sup>furnished status</sup> |
|-----------|------------------------|---------|-----------------------------|
| 3         |                        |         | Furnished                   |
| bathrooms | 118 sam                | epc     | council tax                 |
| 2         |                        | C       | Westminster City, G         |

## Indoor Spaces

Stepping into the flat on the third floor, the entrance hall opens onto a spacious reception room. This consists of an open-plan kitchen with fitted units, as well as separate dining and seating areas. South-facing windows offer beautiful views of Hyde Park and Kensington Gardens, while double French doors open onto a balcony.

### The Bedrooms

The property also contains three bedrooms. The principal bedroom features an ensuite bathroom, while the other two bedrooms have a bathroom opposite.

5