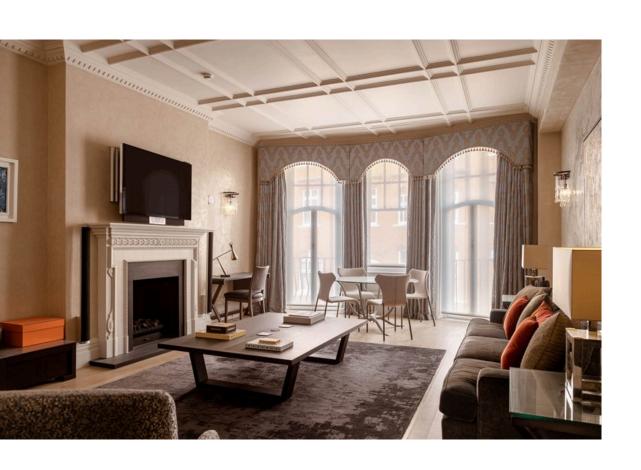

#### The Property

Second floor flat with high ceilings and large windows, in a mansion block on a sought-after Chelsea street

Stepping into the property on the second floor, the entrance hall give access to the main rooms. The largest is a reception room with enough space for separate seating and dining areas. Exceptionally high ceilings and wall-length windows ensure the room is filled with light, while also providing access to a pair of front-facing balconies.

### **Indoor Spaces**

Wooden floors and moulded ceilings add to the high-quality finish of each room. In addition, there is underfloor heating throughout, and working gas fires in the ornate fireplaces.