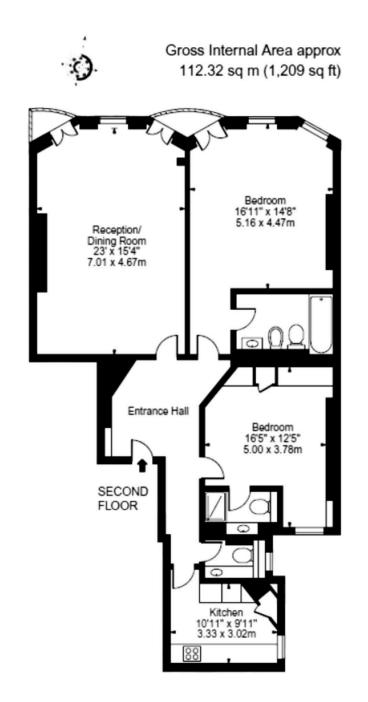

### Cadogan Gardens

£1,904 P/W

| BEDROOMS 2 | INTERNAL        | OUTDOOR | furnished status Unfurnished |
|------------|-----------------|---------|------------------------------|
|            | $1{,}209$ so ft |         | Chruimshed                   |
| BATHROOMS  | 110             | EPC     | COUNCIL TAX                  |
| 2          | 112 som         | D       | RBKC, H                      |
|            |                 |         |                              |

#### The Property

Second floor flat with high ceilings and large windows, in a mansion block on a sought-after Chelsea street

Stepping into the property on the second floor, the entrance hall give access to the main rooms. The largest is a reception room with enough space for separate seating and dining areas. Exceptionally high ceilings and wall-length windows ensure the room is filled with light, while also providing access to a pair of front-facing balconies.

Next door is the principal bedroom, again with high ceilings and windows, as well as an ensuite bathroom. Next door again is a second bedroom, also with an ensuite bathroom, while a guest loo and galley kitchen at the end of the corridor complete the property.