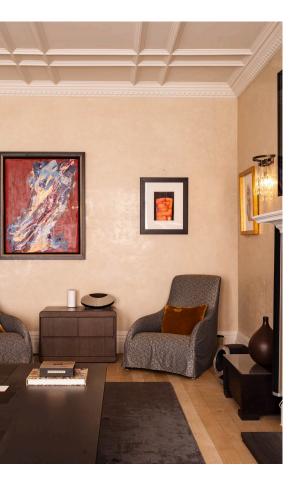

### **Indoor Spaces**

Wooden floors and moulded ceilings add to the high-quality finish of each room. In addition, there is underfloor heating throughout, and working gas fires in the ornate fireplaces.