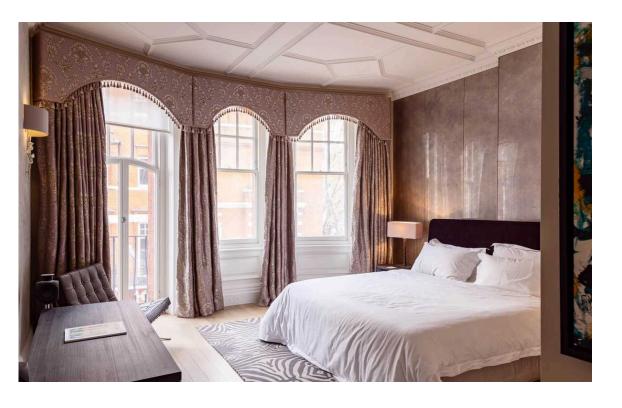

Next door is the principal bedroom, again with high ceilings and windows, as well as an ensuite bathroom. Next door again is a second bedroom, also with an ensuite bathroom, while a guest loo and galley kitchen at the end of the corridor complete the property.