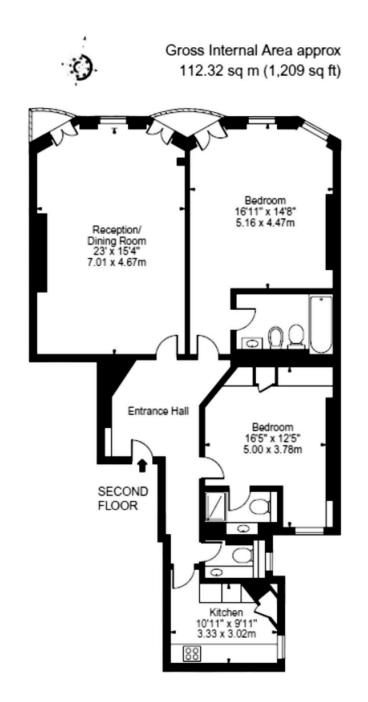

#### The Property

Second floor flat with high ceilings and large windows, in a mansion block on a sought-after Chelsea street

Stepping into the property on the second floor, the entrance hall give access to the main rooms. The largest is a reception room with enough space for separate seating and dining areas. Exceptionally high ceilings and wall-length windows ensure the room is filled with light, while also providing access to a pair of front-facing balconies.

### Indoor Spaces

Wooden floors and moulded ceilings add to the high-quality finish of each room. In addition, there is underfloor heating throughout, and working gas fires in the ornate fireplaces.

Next door is the principal bedroom, again with high ceilings and windows, as well as an ensuite bathroom. Next door again is a second bedroom, also with an ensuite bathroom, while a guest loo and galley kitchen at the end of the corridor complete the property.