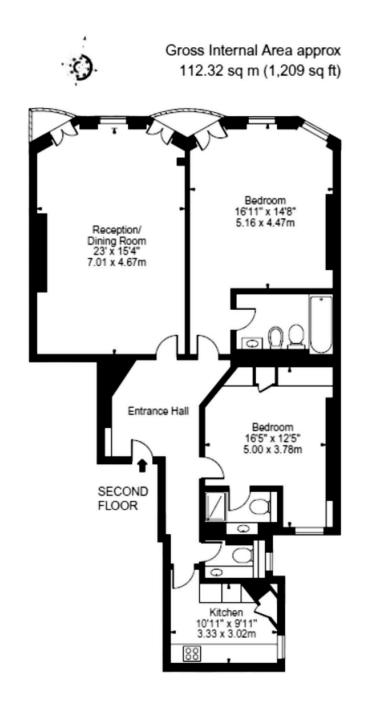

## Cadogan Gardens

£2,192 P/W

|   | BEDROOMS 2 | INTERNAL $1{,}209$ so ft | OUTDOOR | Furnished |  |
|---|------------|--------------------------|---------|-----------|--|
| - | BATHROOMS  | 112 som                  | EPC D   | RBKC, H   |  |

#### The Property

Second floor flat with high ceilings and large windows, in a mansion block on a sought-after Chelsea street

Stepping into the property on the second floor, the entrance hall give access to the main rooms. The largest is a reception room with enough space for separate seating and dining areas. Exceptionally high ceilings and wall-length windows ensure the room is filled with light, while also providing access to a pair of front-facing balconies.

### Indoor Spaces

Wooden floors and moulded ceilings add to the high-quality finish of each room. In addition, there is underfloor heating throughout, and working gas fires in the ornate fireplaces.

Next door is the principal bedroom, again with high ceilings and windows, as well as an ensuite bathroom. Next door again is a second bedroom, also with an ensuite bathroom, while a guest loo and galley kitchen at the end of the corridor complete the property.