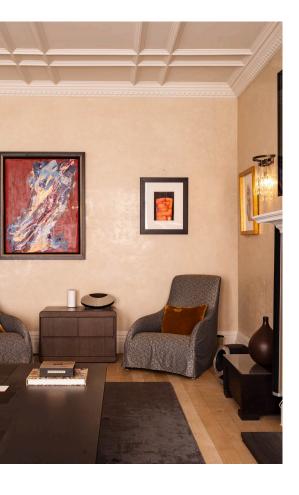

### Indoor Spaces

Wooden floors and moulded ceilings add to the high-quality finish of each room. In addition, there is underfloor heating throughout, and working gas fires in the ornate fireplaces.

Next door is the principal bedroom, again with high ceilings and windows, as well as an ensuite bathroom. Next door again is a second bedroom, also with an ensuite bathroom, while a guest loo and galley kitchen at the end of the corridor complete the property.