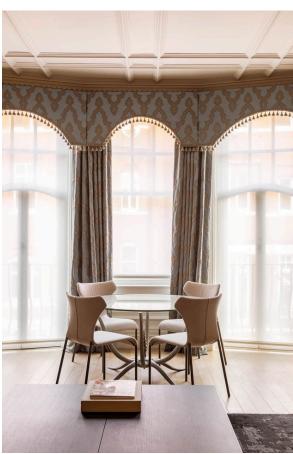

#### The Property

Second floor flat with high ceilings and large windows, in a mansion block on a sought-after Chelsea street

Stepping into the property on the second floor, the entrance hall give access to the main rooms. The largest is a reception room with enough space for separate seating and dining areas. Exceptionally high ceilings and wall-length windows ensure the room is filled with light, while also providing access to a pair of front-facing balconies.