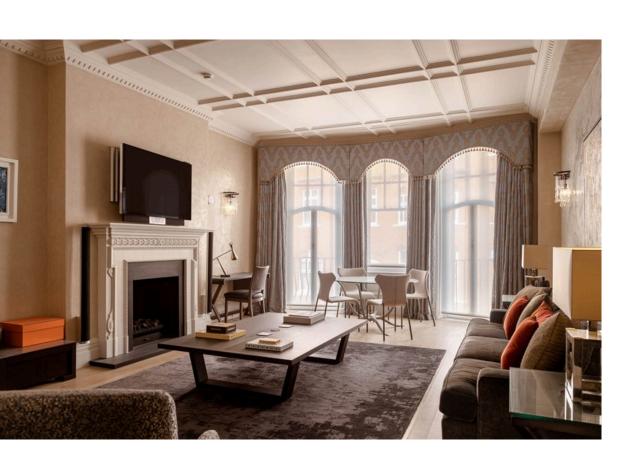

#### The Property

Second floor flat with high ceilings and large windows, in a mansion block on a sought-after Chelsea street

Stepping into the property on the second floor, the entrance hall give access to the main rooms. The largest is a reception room with enough space for separate seating and dining areas. Exceptionally high ceilings and wall-length windows ensure the room is filled with light, while also providing access to a pair of front-facing balconies.

### Indoor Spaces

Wooden floors and moulded ceilings add to the high-quality finish of each room. In addition, there is underfloor heating throughout, and working gas fires in the ornate fireplaces.

Next door is the principal bedroom, again with high ceilings and windows, as well as an ensuite bathroom. Next door again is a second bedroom, also with an ensuite bathroom, while a guest loo and galley kitchen at the end of the corridor complete the property.