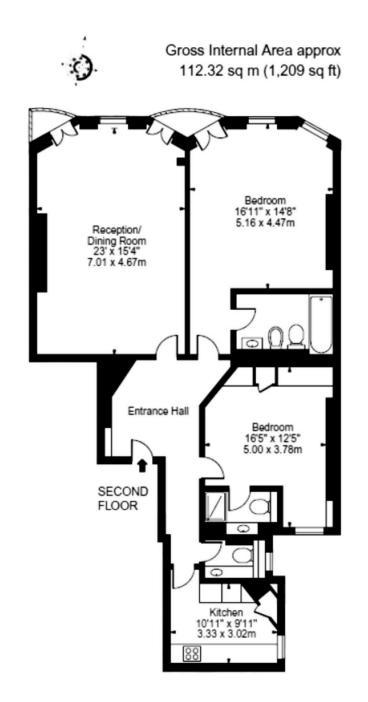

## Cadogan Gardens

| T |   |   |   |
|---|---|---|---|
| 1 |   | e | t |
| _ | 4 | C | ι |

| BEDRO 2    | OOMS  | internal $1{,}209$ so ft | OUTDOOR<br>—— | Furnished |
|------------|-------|--------------------------|---------------|-----------|
| BATHR<br>2 | COOMS | 112 som                  | EPC<br>D      | RBKC, H   |

#### The Property

Second floor flat with high ceilings and large windows, in a mansion block on a sought-after Chelsea street

Stepping into the property on the second floor, the entrance hall give access to the main rooms. The largest is a reception room with enough space for separate seating and dining areas. Exceptionally high ceilings and wall-length windows ensure the room is filled with light, while also providing access to a pair of front-facing balconies.

### Indoor Spaces

Wooden floors and moulded ceilings add to the high-quality finish of each room. In addition, there is underfloor heating throughout, and working gas fires in the ornate fireplaces.

Next door is the principal bedroom, again with high ceilings and windows, as well as an ensuite bathroom. Next door again is a second bedroom, also with an ensuite bathroom, while a guest loo and galley kitchen at the end of the corridor complete the property.