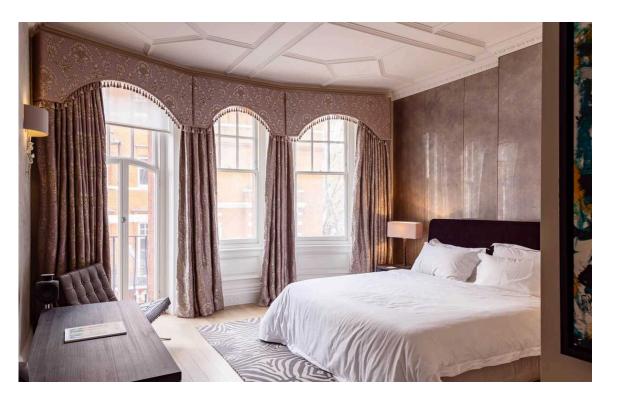

### Indoor Spaces

Wooden floors and moulded ceilings add to the high-quality finish of each room. In addition, there is underfloor heating throughout, and working gas fires in the ornate fireplaces.

Next door is the principal bedroom, again with high ceilings and windows, as well as an ensuite bathroom. Next door again is a second bedroom, also with an ensuite bathroom, while a guest loo and galley kitchen at the end of the corridor complete the property.