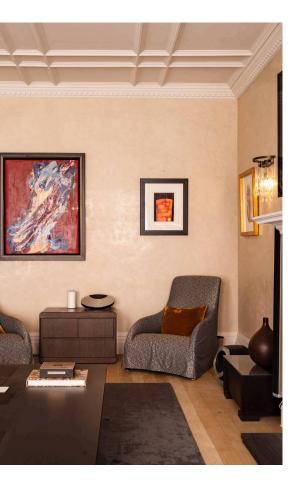

### Indoor Spaces

Wooden floors and moulded ceilings add to the high-quality finish of each room. In addition, there is underfloor heating throughout, and working gas fires in the ornate fireplaces.

Next door is the principal bedroom, again with high ceilings and windows, as well as an ensuite bathroom. Next door again is a second bedroom, also with an ensuite bathroom, while a guest loo and galley kitchen at the end of the corridor complete the property.