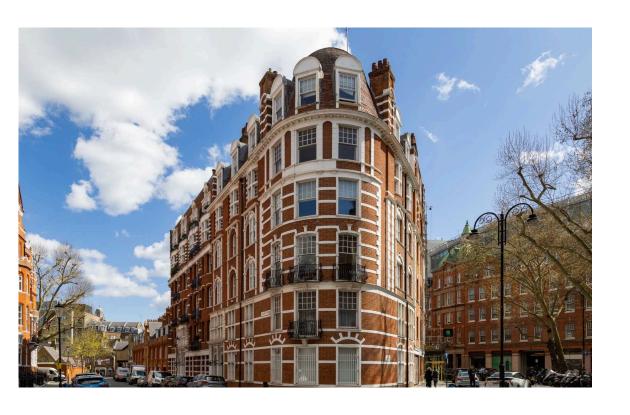

### The Neighbourhood

Cadogan Gardens is lined with grand mansion blocks built in the late nineteenth century. The buildings are inspired by Flemish design, with polychromatic walls of red and white brick. No.21 has a porter and a lift