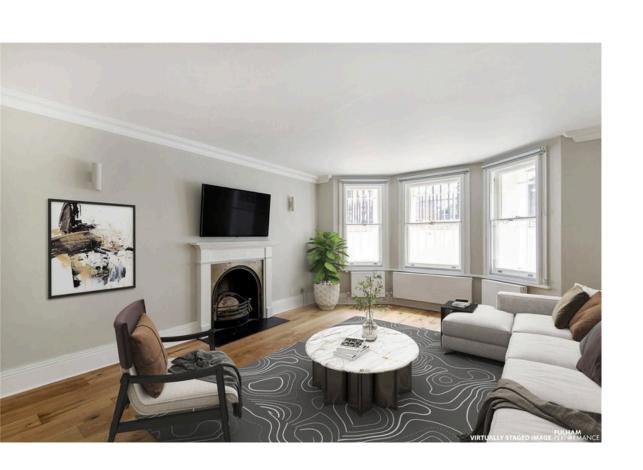

### The Property

Lower ground floor flat in a magnificent Victorian mansion block on a sought-after Chelsea street

Entering the flat on the lower ground floor, a central corridor connects the main rooms of the property. On one side is a dining room with built-in shelves, and next door is a reception room with a decorative fireplace. Both these rooms have south-facing bay windows, adding to the sense of space and light.

Opposite the dining room is a fitted kitchen with modern appliances, and beyond that a pair of bedrooms and a pair of bathrooms. Both bedrooms have bay windows, giving extra space, while the principal bedroom has an ensuite bathroom with a bath, as well as considerable storage.

The property has wooden floors in most rooms, as well as tasteful decorative details such as the cornice and archway trim in the corridor.

img 1 Reading Corner
img 2 Victorian Block