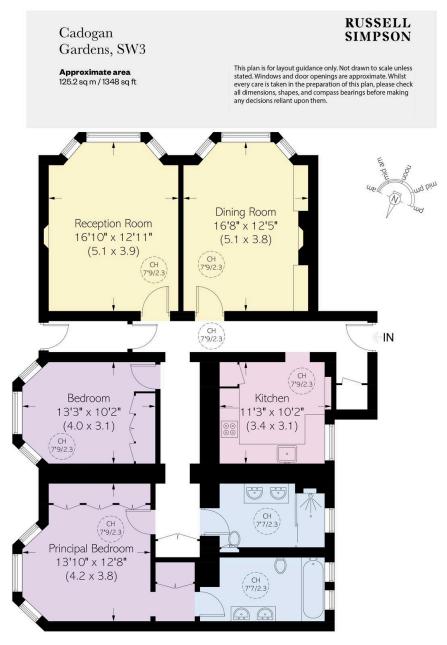

## Cadogan Gardens

| I | ₄e | t |
|---|----|---|
|   |    | • |

| BEDROOMS 3  | INTERNAL $1,425$ so ft | OUTDOOR<br>—— | furnished status Unfurnished |
|-------------|------------------------|---------------|------------------------------|
| BATHROOMS 2 | 132 som                | EPC<br>C      | RBKC                         |

### The Property

Lower ground floor flat in a magnificent Victorian mansion block on a sought-after Chelsea street

Entering the flat on the lower ground floor, a central corridor connects the main rooms of the property. On one side is a dining room with built-in shelves, and next door is a reception room with a decorative fireplace. Both these rooms have south-facing bay windows, adding to the sense of space and light.

Opposite the dining room is a fitted kitchen with modern appliances, and beyond that a pair of bedrooms and a pair of bathrooms. Both bedrooms have bay windows, giving extra space, while the principal bedroom has an ensuite bathroom with a bath, as well as considerable storage.

Russell Simpson Cadogan Gardens

Lower Ground Floor