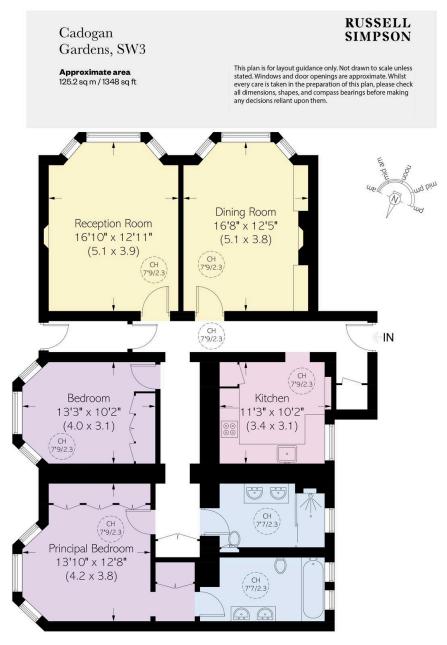

## Cadogan Gardens

| I | ₄e | t |
|---|----|---|
|   |    | • |

| BEDROOMS 3  | INTERNAL $1,425$ so ft | OUTDOOR<br>—— | furnished status Unfurnished |
|-------------|------------------------|---------------|------------------------------|
| BATHROOMS 2 | 132 som                | EPC<br>C      | RBKC                         |

### The Property

Lower ground floor flat in a magnificent Victorian mansion block on a sought-after Chelsea street

Entering the flat on the lower ground floor, a central corridor connects the main rooms of the property. On one side is a dining room with built-in shelves, and next door is a reception room with a decorative fireplace. Both these rooms have south-facing bay windows, adding to the sense of space and light.

Opposite the dining room is a fitted kitchen with modern appliances, and beyond that a pair of bedrooms and a pair of bathrooms. Both bedrooms have bay windows, giving extra space, while the principal bedroom has an ensuite bathroom with a bath, as well as considerable storage.