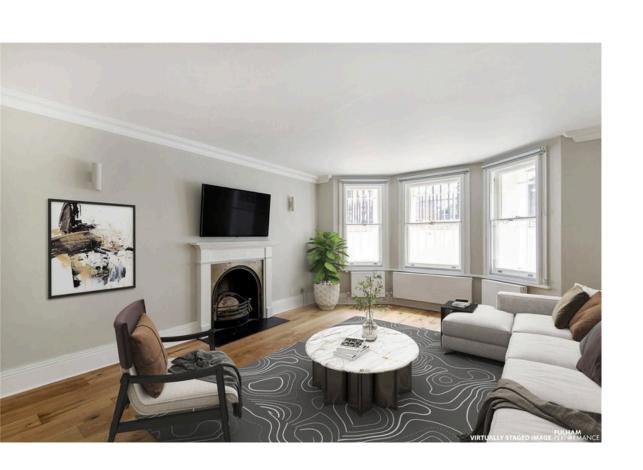

### The Property

Lower ground floor flat in a magnificent Victorian mansion block on a sought-after Chelsea street

Entering the flat on the lower ground floor, a central corridor connects the main rooms of the property. On one side is a dining room with built-in shelves, and next door is a reception room with a decorative fireplace. Both these rooms have south-facing bay windows, adding to the sense of space and light.

Opposite the dining room is a fitted kitchen with modern appliances, and beyond that a pair of bedrooms and a pair of bathrooms. Both bedrooms have bay windows, giving extra space, while the principal bedroom has an ensuite bathroom with a bath, as well as considerable storage.

The property has wooden floors in most rooms, as well as tasteful decorative details such as the cornice and archway trim in the corridor.