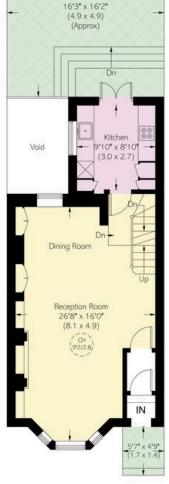

#### Burnaby Street, SW10

Approximate area 189.6 sq m / 2041 sq ft

Including limited use area (24.2 sq m / 260 sq ft) Eaves and Vaults

Approximate external area 47.7 sq m / 513 sq ft

### RUSSELL SIMPSON

This plan is for layout guidance only. Not drawn to scale unless stated. Windows and door openings are approximate. Whilst every care is taken in the preparation of this plan, please check all dimensions, shapes, and compass bearings before making any decisions reliant upon them.

Garden

Raised Ground Floor

me birm

First Floor

Second Floor