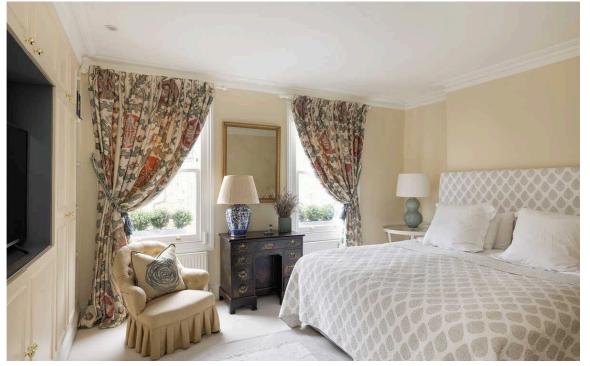

### The Bedrooms

The first floor features a pair of bedrooms, one of which case be used as a dressing room. Furthermore, the half-landing contains a bathroom and a guest WO. The second floor is entirely occupied by the principal bedroom, with an ensuite bathroom and double French doors opening the roof terrace.

img 1 Principal Bedroom
img 2 Double Bedroom