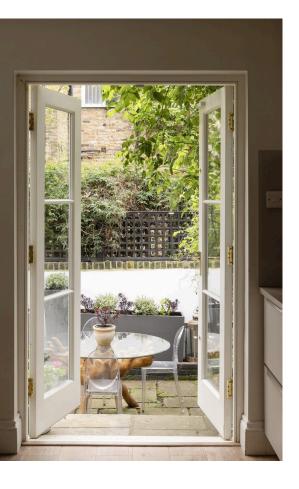

# **Indoor Spaces**

Entering the house on the ground floor, the front hall leads into a generous reception room with enough space for separate dining and seating areas. Beyond is a fitted corridor kitchen with French doors leading out into the garden. High ceilings and a double aspect give the room a bright and spacious feel.