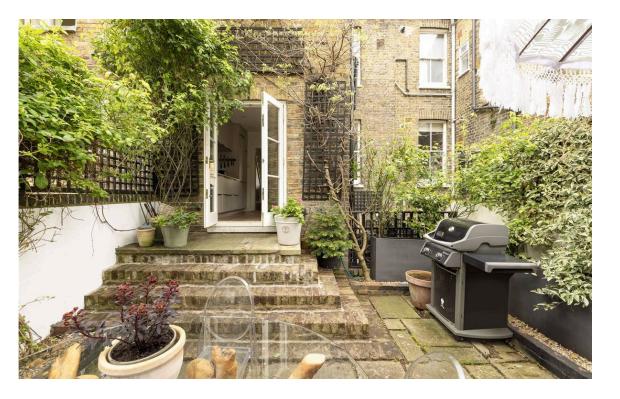

# Outdoor Spaces

The house includes a paved rear garden with enough space to entertain outdoors. In addition, there is a south-east facing roof terrace with garden views and room for seating.

| mg 1 | Garden        |  |  |
|------|---------------|--|--|
| mg 2 | Balcony Views |  |  |