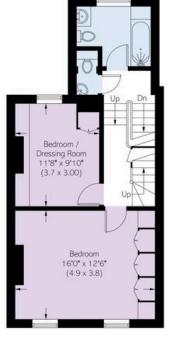

### The Bedrooms

The first floor features a pair of bedrooms, one of which case be used as a dressing room. Furthermore, the half-landing contains a bathroom and a guest WO. The second floor is entirely occupied by the principal bedroom, with an ensuite bathroom and double French doors opening the roof terrace.

#### Burnaby Street, SW10

Approximate area 189.6 sq m / 2041 sq ft

Including limited use area (24.2 sq m / 260 sq ft) Eaves and Vaults

Approximate external area 47.7 sq m / 513 sq ft

### RUSSELL SIMPSON

This plan is for layout guidance only. Not drawn to scale unless stated. Windows and door openings are approximate. Whilst every care is taken in the preparation of this plan, please check all dimensions, shapes, and compass bearings before making any decisions reliant upon them.

Garden

Raised Ground Floor

me birm

First Floor

Second Floor