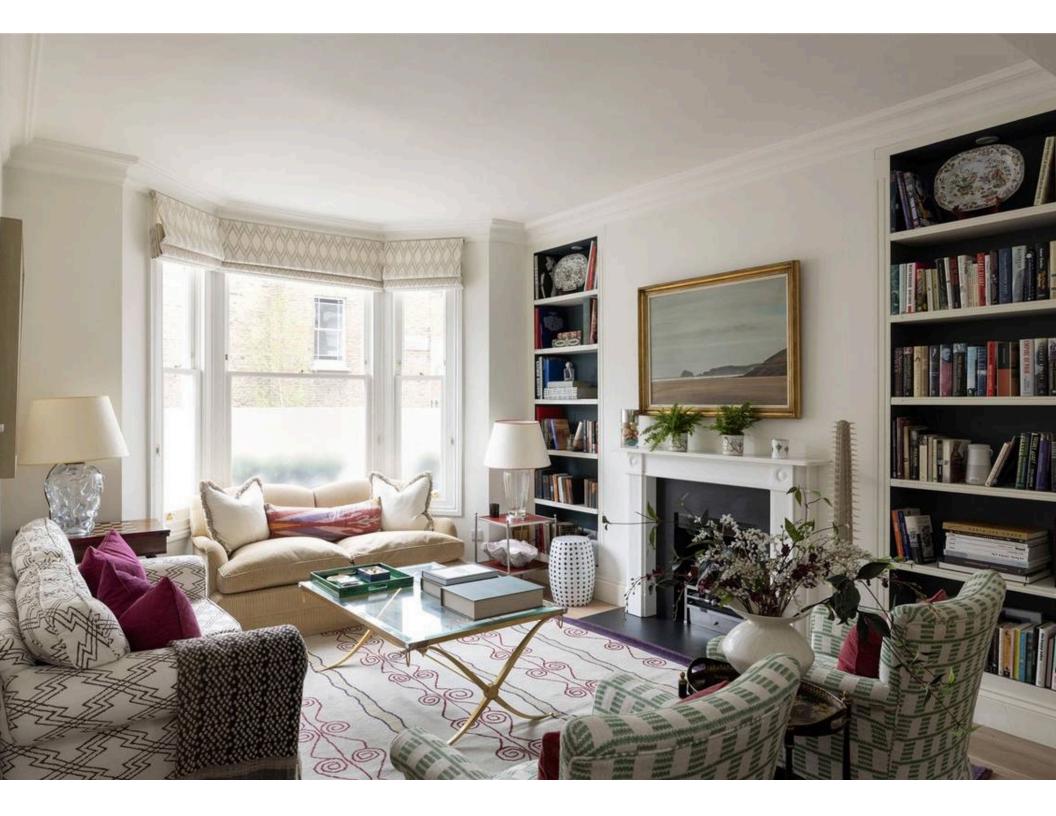

# The Property

Bright and spacious family home perfectly positioned between the River Thames and the King's Road

Dining Area

img 2

Russell Simpson Burnaby Street

# **Indoor Spaces**

Entering the house on the ground floor, the front hall leads into a generous reception room with enough space for separate dining and seating areas. Beyond is a fitted corridor kitchen with French doors leading out into the garden. High ceilings and a double aspect give the room a bright and spacious feel.