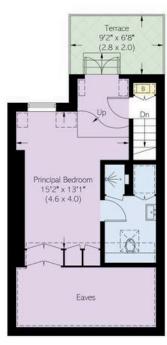

### The Bedrooms

The first floor features a pair of bedrooms, one of which case be used as a dressing room. Furthermore, the half-landing contains a bathroom and a guest WO. The second floor is entirely occupied by the principal bedroom, with an ensuite bathroom and double French doors opening the roof terrace.

#### Burnaby Street, SW10

Approximate area 189.6 sq m / 2041 sq ft

Including limited use area (24.2 sq m / 260 sq ft) Eaves and Vaults

Approximate external area 47.7 sq m / 513 sq ft

### RUSSELL SIMPSON

This plan is for layout guidance only. Not drawn to scale unless stated. Windows and door openings are approximate. Whilst every care is taken in the preparation of this plan, please check all dimensions, shapes, and compass bearings before making any decisions reliant upon them.

Garden

Raised Ground Floor

me birm

First Floor

Second Floor