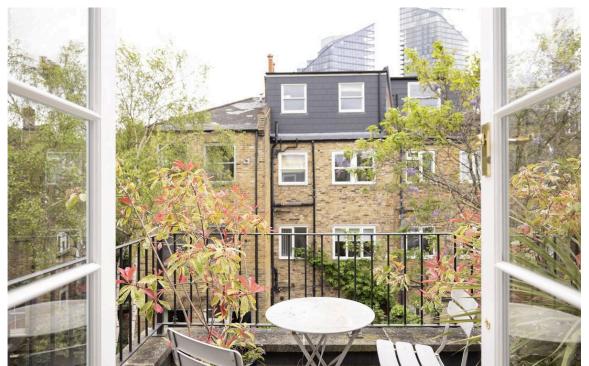

# Outdoor Spaces

The house includes a paved rear garden with enough space to entertain outdoors. In addition, there is a south-east facing roof terrace with garden views and room for seating.

| mg 1 | Garden        |  |  |
|------|---------------|--|--|
| mg 2 | Balcony Views |  |  |