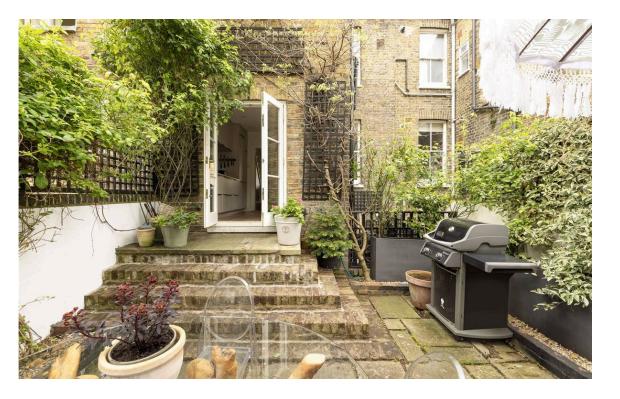

# Outdoor Spaces

The house includes a paved rear garden with enough space to entertain outdoors. In addition, there is a south-east facing roof terrace with garden views and room for seating.

| mg 1 | Garden        |  |  |
|------|---------------|--|--|
| mg 2 | Balcony Views |  |  |

Garden

Raised Ground Floor

me birm

First Floor

Second Floor