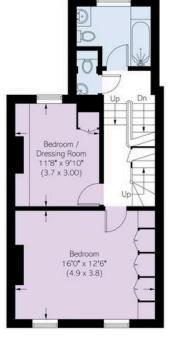

### The Bedrooms

The first floor features a pair of bedrooms, one of which case be used as a dressing room. Furthermore, the half-landing contains a bathroom and a guest WO. The second floor is entirely occupied by the principal bedroom, with an ensuite bathroom and double French doors opening the roof terrace.

Garden

Raised Ground Floor

me birm

First Floor

Second Floor