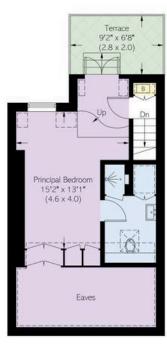

### The Bedrooms

The first floor features a pair of bedrooms, one of which case be used as a dressing room. Furthermore, the half-landing contains a bathroom and a guest WO. The second floor is entirely occupied by the principal bedroom, with an ensuite bathroom and double French doors opening the roof terrace.

# Outdoor Spaces

The house includes a paved rear garden with enough space to entertain outdoors. In addition, there is a south-east facing roof terrace with garden views and room for seating.

| mg 1 | Garden        |  |  |
|------|---------------|--|--|
| mg 2 | Balcony Views |  |  |

Garden

Raised Ground Floor

me birm

First Floor

Second Floor