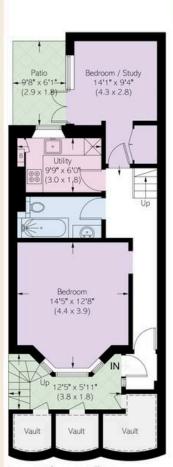

The lower ground floor contains a bedroom, a bathroom, and a utility room. In addition, there is a second bedroom or home study with access to a rear patio. There is also separate street access and outdoor storage via the front patio.

#### Burnaby Street, SW10

Approximate area 189.6 sq m / 2041 sq ft

Including limited use area (24.2 sq m / 260 sq ft) Eaves and Vaults

Approximate external area 47.7 sq m / 513 sq ft

### RUSSELL SIMPSON

This plan is for layout guidance only. Not drawn to scale unless stated. Windows and door openings are approximate. Whilst every care is taken in the preparation of this plan, please check all dimensions, shapes, and compass bearings before making any decisions reliant upon them.