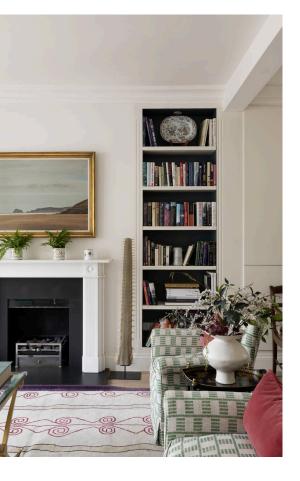

# **Indoor Spaces**

Entering the house on the ground floor, the front hall leads into a generous reception room with enough space for separate dining and seating areas. Beyond is a fitted corridor kitchen with French doors leading out into the garden. High ceilings and a double aspect give the room a bright and spacious feel.