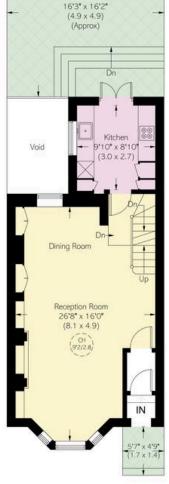

# **Indoor Spaces**

Entering the house on the ground floor, the front hall leads into a generous reception room with enough space for separate dining and seating areas. Beyond is a fitted corridor kitchen with French doors leading out into the garden. High ceilings and a double aspect give the room a bright and spacious feel.

The lower ground floor contains a bedroom, a bathroom, and a utility room. In addition, there is a second bedroom or home study with access to a rear patio. There is also separate street access and outdoor storage via the front patio.

Garden

Raised Ground Floor

me birm

First Floor

Second Floor