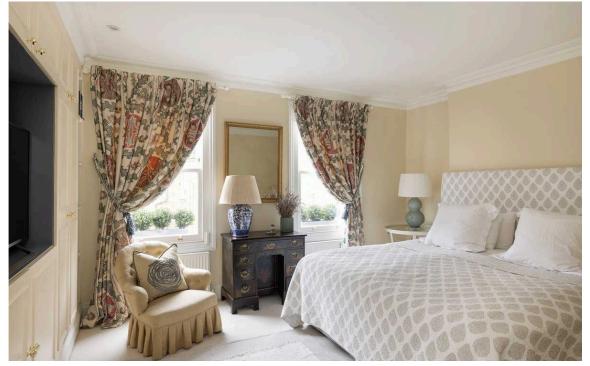

### The Bedrooms

The first floor features a pair of bedrooms, one of which case be used as a dressing room. Furthermore, the half-landing contains a bathroom and a guest WO. The second floor is entirely occupied by the principal bedroom, with an ensuite bathroom and double French doors opening the roof terrace.

The lower ground floor contains a bedroom, a bathroom, and a utility room. In addition, there is a second bedroom or home study with access to a rear patio. There is also separate street access and outdoor storage via the front patio.