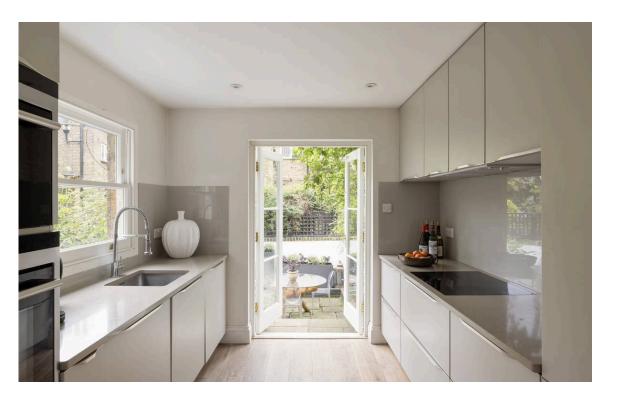

# **Indoor Spaces**

Entering the house on the ground floor, the front hall leads into a generous reception room with enough space for separate dining and seating areas. Beyond is a fitted corridor kitchen with French doors leading out into the garden. High ceilings and a double aspect give the room a bright and spacious feel.

img 1

Kitchen