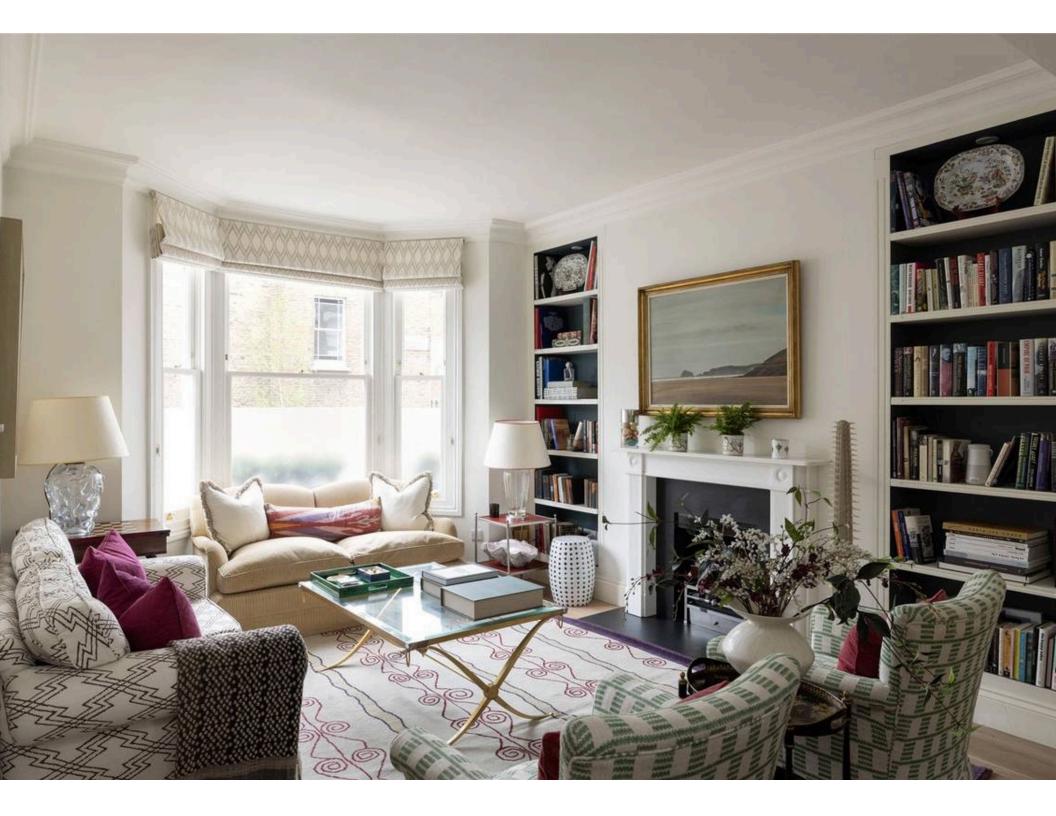

# **Indoor Spaces**

Entering the house on the ground floor, the front hall leads into a generous reception room with enough space for separate dining and seating areas. Beyond is a fitted corridor kitchen with French doors leading out into the garden. High ceilings and a double aspect give the room a bright and spacious feel.