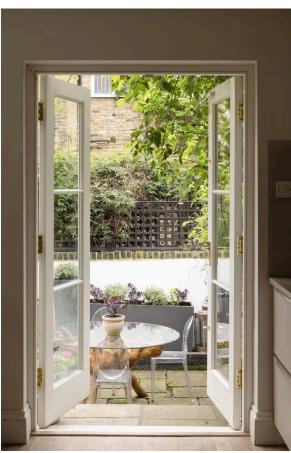

# **Indoor Spaces**

Entering the house on the ground floor, the front hall leads into a generous reception room with enough space for separate dining and seating areas. Beyond is a fitted corridor kitchen with French doors leading out into the garden. High ceilings and a double aspect give the room a bright and spacious feel.

# Outdoor Spaces

The house includes a paved rear garden with enough space to entertain outdoors. In addition, there is a south-east facing roof terrace with garden views and room for seating.

| mg 1 | Garden        |  |  |
|------|---------------|--|--|
| mg 2 | Balcony Views |  |  |