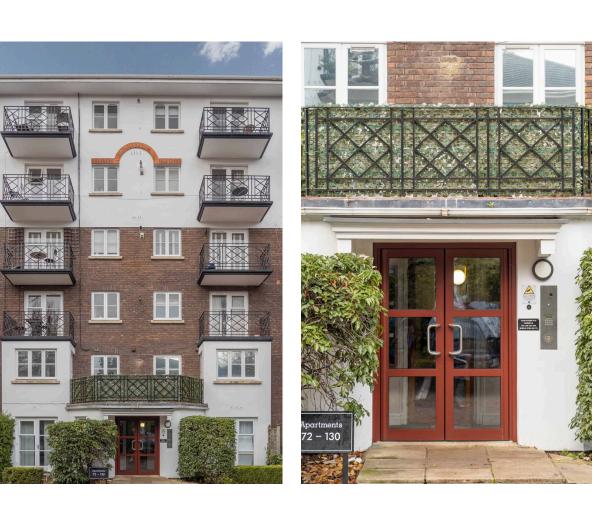

## Brompton Park Crescent

Let

| bedrooms  | INTERNAL $518$ sq ft | OUTDOOR | <sup>furnished status</sup> |
|-----------|----------------------|---------|-----------------------------|
| 1         |                      |         | Unfurnished                 |
| bathrooms | 48 som               | epc     | council tax                 |
| 1         |                      | C       | LBHF, D                     |

### The Property

The property benefits from a private terrace which is accessible from the reception room, as well as a modern fully fitted kitchen, reception room, good sized double bedroom with great storage and a bathroom with a shower over the bath.