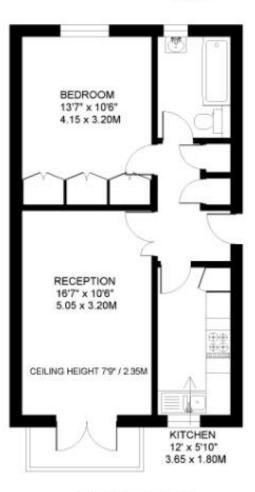

#### BROMPTON PARK CRESCENT FULHAM LONDON SW6

APPROXIMATE INTERNAL FLOOR ( LIVING ) AREA 518 SQ.FT / 48.1 SQ.M.

#### SECOND FLOOR