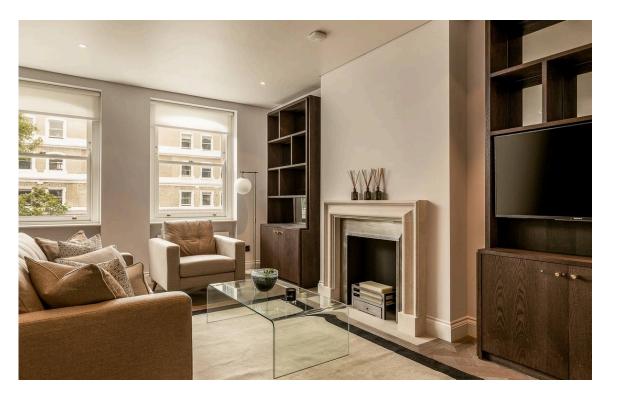

# The Property

Beautiful flat with a light-filled reception room within walking distance of Hyde Park

Stepping into the flat on the third floor, the entrance hall leads into a generous reception room. This includes an open-plan kitchen, as well as enough space for separate dining and seating areas. Three south-facing bay windows fill this space with light, while wooden floors and a tasteful fireplace add to the sense of elegance.

# Indoor Spaces

The flat is decorated in a tasteful contemporary style and presented in good condition.

The flat also contains two bedrooms. The principal bedroom has an ensuite bathroom and inbuilt storage space, while the second bedroom has a bathroom next door.