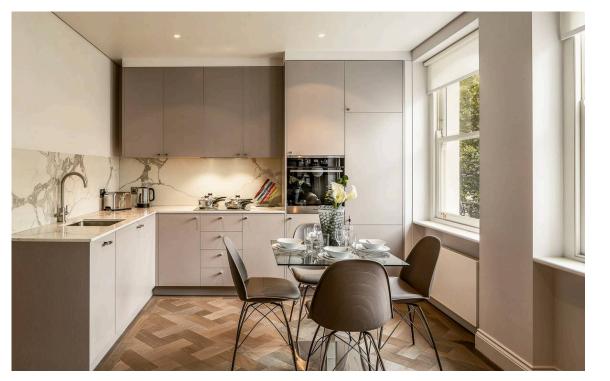

# The Property

Beautiful flat with a light-filled reception room within walking distance of Hyde Park

Stepping into the flat on the third floor, the entrance hall leads into a generous reception room. This includes an open-plan kitchen, as well as enough space for separate dining and seating areas. Three south-facing bay windows fill this space with light, while wooden floors and a tasteful fireplace add to the sense of elegance.