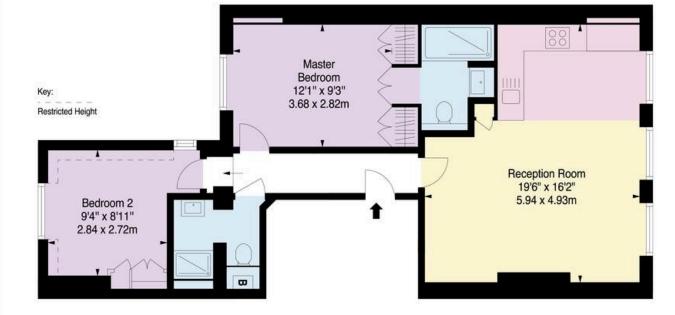

Approx Gross Internal Area 689 sq ft / 64.01 sq m

#### THIRD FLOOR

This plan is for layout guidance only. Not drawn to scale unless stated. Windows and door oponings are approximate. Whils devery care is taken in the proparation of this plan. Please check all dimensions, shapes, and compass bearings before making any decisions reliant upon them.