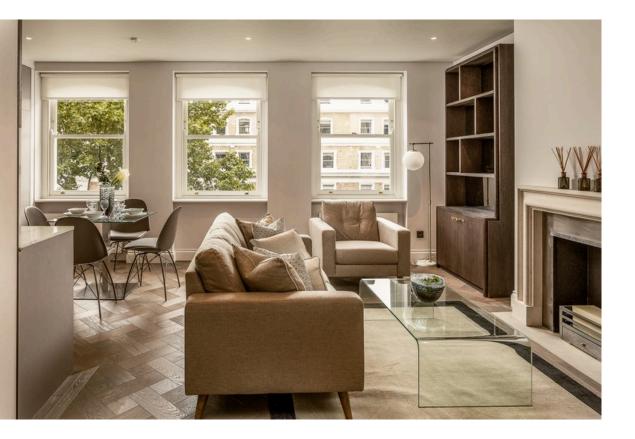

# The Property

Beautiful flat with a light-filled reception room within walking distance of Hyde Park

Stepping into the flat on the third floor, the entrance hall leads into a generous reception room. This includes an open-plan kitchen, as well as enough space for separate dining and seating areas. Three south-facing bay windows fill this space with light, while wooden floors and a tasteful fireplace add to the sense of elegance.

# Indoor Spaces

The flat is decorated in a tasteful contemporary style and presented in good condition.

The flat also contains two bedrooms. The principal bedroom has an ensuite bathroom and inbuilt storage space, while the second bedroom has a bathroom next door.