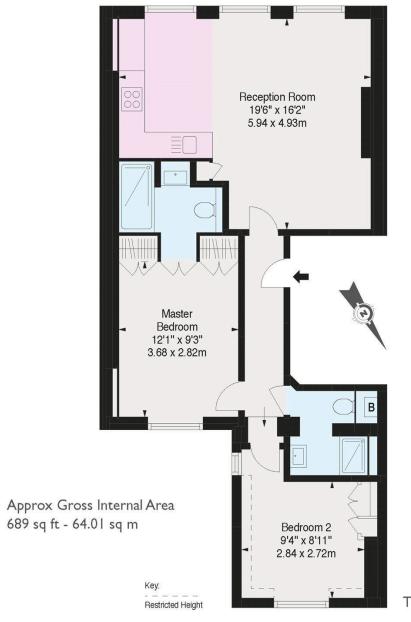

## Beaufort Gardens

| -   |    |   |
|-----|----|---|
| - 1 |    | + |
|     | JU | ι |

| BEDROOMS       | INTERNAL  | OUTDOOR  | FURNISHED STATUS |
|----------------|-----------|----------|------------------|
| 2              | 689 sa ft |          | Furnished        |
| BATHROOMS<br>2 | 64 sam    | epc<br>C | COUNCIL TAX      |

## The Property

Please note that this is a third floor flat without a lift. Available with two weeks notice on an furnished basis.

Reception Room with open plan Kitchen: Master Bedroom with en suite Shower Room: 2nd double Bedroom: Shower Room.

Third Floor