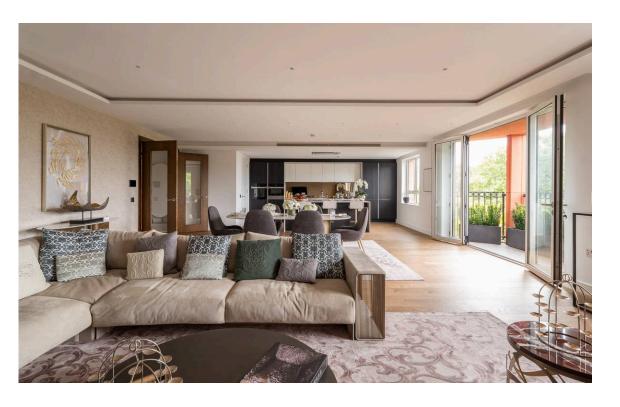

### The Property

Serene flat with contemporary interiors and spectacular reception room in a Victorian building near Notting Hill

Stepping into the flat on the fourth floor, the entrance hall leads through to a spectacular reception room. At its centre, double French doors lead onto a balcony with beautiful views across Hyde Park. In addition, this room contains an open-plan kitchen with a breakfast bar and separate utility room, as well as dining and seating areas. Finally, the high ceilings and south-facing windows ensure the space is filled with light throughout the day.

## Indoor Spaces

The property has been recently renovated, with wooden floors and marble-tiled bathrooms. Its sophisticated contemporary interiors have been finished to the highest standards, adding to the sense of beauty and calm. In addition, the flat has air conditioning and underfloor heating throughout.