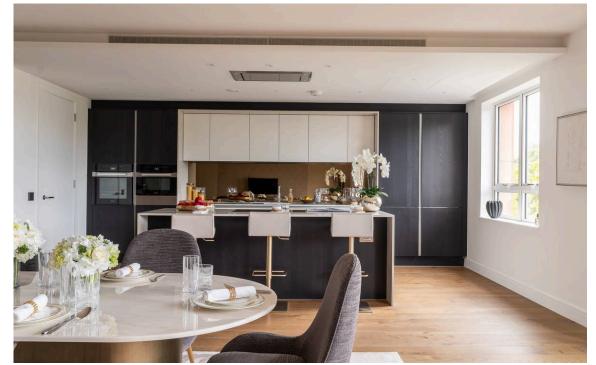

### The Property

Serene flat with contemporary interiors and spectacular reception room in a Victorian building near Notting Hill

Stepping into the flat on the fourth floor, the entrance hall leads through to a spectacular reception room. At its centre, double French doors lead onto a balcony with beautiful views across Hyde Park. In addition, this room contains an open-plan kitchen with a breakfast bar and separate utility room, as well as dining and seating areas. Finally, the high ceilings and south-facing windows ensure the space is filled with light throughout the day.

## Indoor Spaces

The property has been recently renovated, with wooden floors and marble-tiled bathrooms. Its sophisticated contemporary interiors have been finished to the highest standards, adding to the sense of beauty and calm. In addition, the flat has air conditioning and underfloor heating throughout.