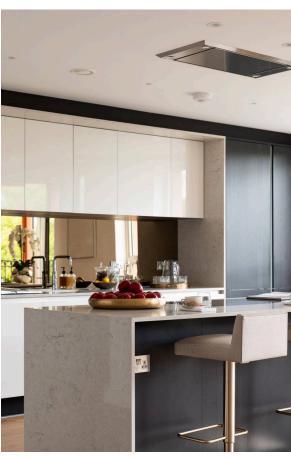

### The Property

Serene flat with contemporary interiors and spectacular reception room in a Victorian building near Notting Hill

Stepping into the flat on the fourth floor, the entrance hall leads through to a spectacular reception room. At its centre, double French doors lead onto a balcony with beautiful views across Hyde Park. In addition, this room contains an open-plan kitchen with a breakfast bar and separate utility room, as well as dining and seating areas. Finally, the high ceilings and south-facing windows ensure the space is filled with light throughout the day.

## Indoor Spaces

The property has been recently renovated, with wooden floors and marble-tiled bathrooms. Its sophisticated contemporary interiors have been finished to the highest standards, adding to the sense of beauty and calm. In addition, the flat has air conditioning and underfloor heating throughout.