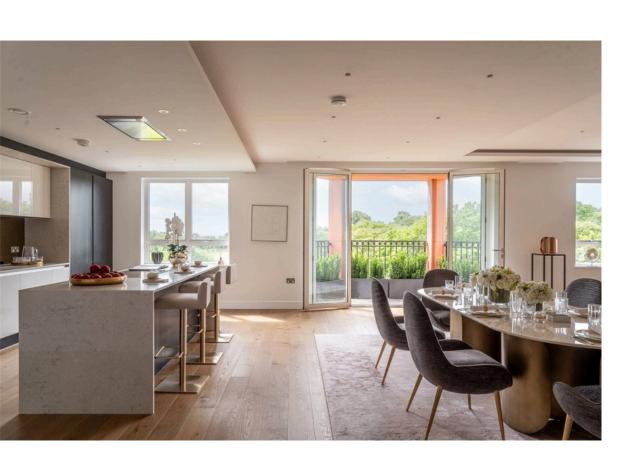

### The Property

Serene flat with contemporary interiors and spectacular reception room in a Victorian building near Notting Hill

Stepping into the flat on the fourth floor, the entrance hall leads through to a spectacular reception room. At its centre, double French doors lead onto a balcony with beautiful views across Hyde Park. In addition, this room contains an open-plan kitchen with a breakfast bar and separate utility room, as well as dining and seating areas. Finally, the high ceilings and south-facing windows ensure the space is filled with light throughout the day.

## Indoor Spaces

The property has been recently renovated, with wooden floors and marble-tiled bathrooms. Its sophisticated contemporary interiors have been finished to the highest standards, adding to the sense of beauty and calm. In addition, the flat has air conditioning and underfloor heating throughout.