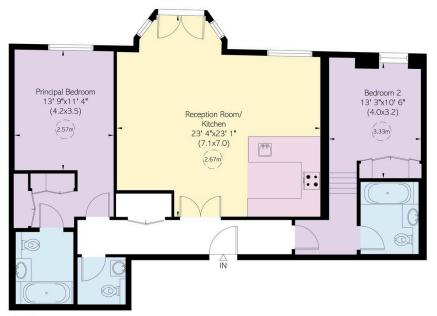

## Indoor Spaces

Entering the flat on the second floor, the front hall leads up to a spacious reception room. This room includes high ceilings, a bay window overlooking Hyde Park, and enough space for separate dining and seating areas. Next door is a fitted kitchen.

### The Bedrooms

The other side of the flat features a pair of bedrooms. The principal bedroom has a walk-in wardrobe and an ensuite bathroom with a bath. The other bedroom has inbuilt storage space and a bathroom next door, also with a bath.

### Approximate Internal Area

This plan is for layout guid

This plan is for layout guidance only. Not drawn to scale unless stated. Windows and door openings are approximate. Whilst every care is taken in the preparation of this plan, please oheok all dimensions, shapes, and compass bearings before making any decisions reliant upon them.

First Floor