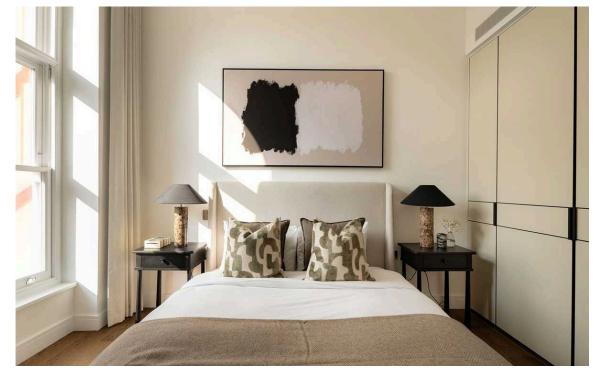

### The Bedrooms

The other side of the flat features a pair of bedrooms. The principal bedroom has a walk-in wardrobe and an ensuite bathroom with a bath. The other bedroom has inbuilt storage space and a bathroom next door, also with a bath.