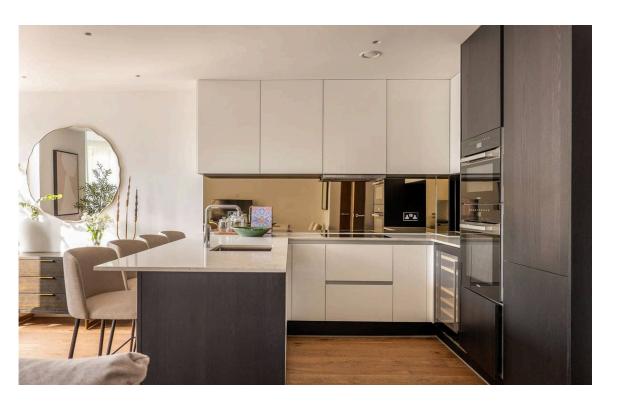

## Indoor Spaces

Entering the flat on the second floor, the front hall leads up to a spacious reception room. This room includes high ceilings, a bay window overlooking Hyde Park, and enough space for separate dining and seating areas. Next door is a fitted kitchen.