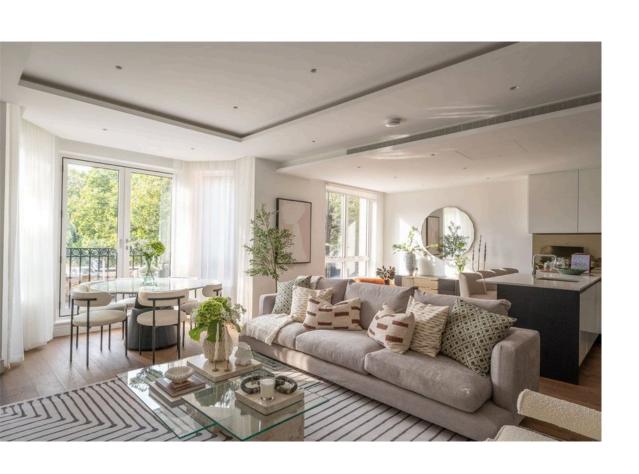

## Indoor Spaces

Entering the flat on the second floor, the front hall leads up to a spacious reception room. This room includes high ceilings, a bay window overlooking Hyde Park, and enough space for separate dining and seating areas. Next door is a fitted kitchen.

## The Neighbourhood

No.154 Bayswater Road is a beautiful red-brick Victorian townhouse that has been entirely modernised. It includes both porter and lift.

The property is exceptionally well-located, opposite the open spaces of Kensington Gardens and Hyde Park. In addition, Queensway station is a short walk away, as well as the newly fashionable Queensway Road. Finally, the many restaurants and shops of Notting Hill are within easy reach.