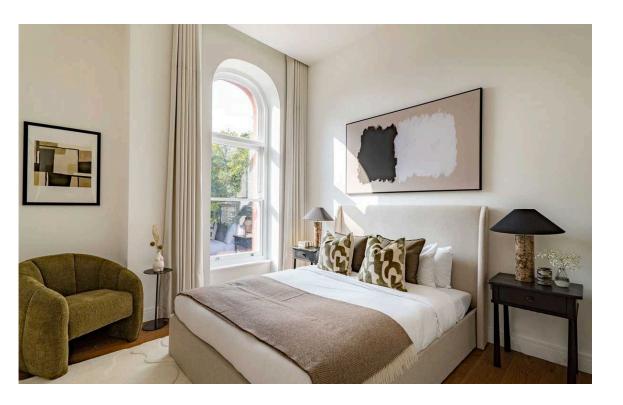

## Indoor Spaces

Entering the flat on the second floor, the front hall leads up to a spacious reception room. This room includes high ceilings, a bay window overlooking Hyde Park, and enough space for separate dining and seating areas. Next door is a fitted kitchen.

### The Bedrooms

The other side of the flat features a pair of bedrooms. The principal bedroom has a walk-in wardrobe and an ensuite bathroom with a bath. The other bedroom has inbuilt storage space and a bathroom next door, also with a bath.