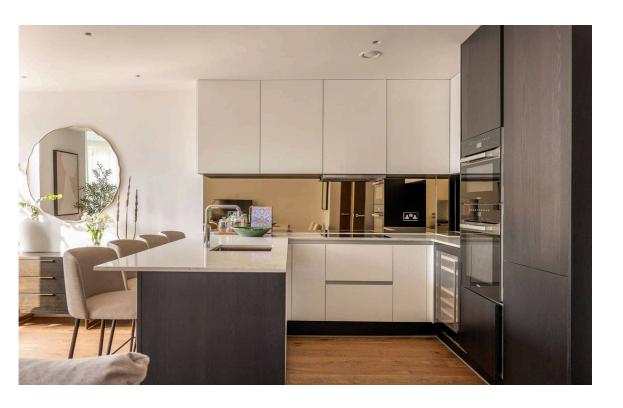

# Indoor Spaces

Entering the flat on the second floor, the front hall leads up to a spacious reception room. This room includes high ceilings, a bay window overlooking Hyde Park, and enough space for separate dining and seating areas. Next door is a fitted kitchen.