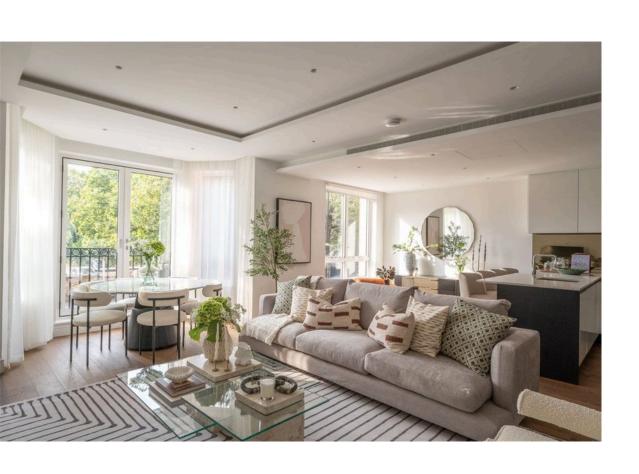

# Indoor Spaces

Entering the flat on the second floor, the front hall leads up to a spacious reception room. This room includes high ceilings, a bay window overlooking Hyde Park, and enough space for separate dining and seating areas. Next door is a fitted kitchen.