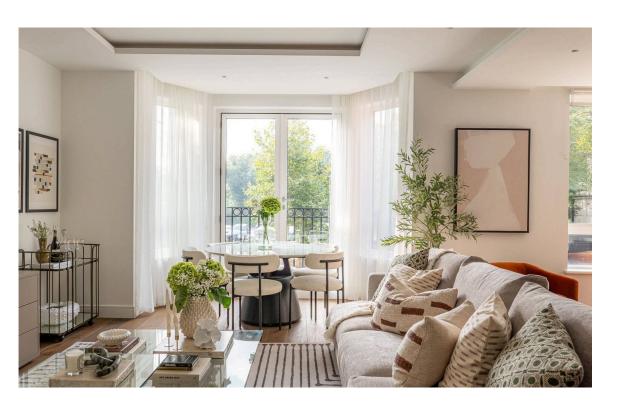

# Indoor Spaces

Entering the flat on the second floor, the front hall leads up to a spacious reception room. This room includes high ceilings, a bay window overlooking Hyde Park, and enough space for separate dining and seating areas. Next door is a fitted kitchen.