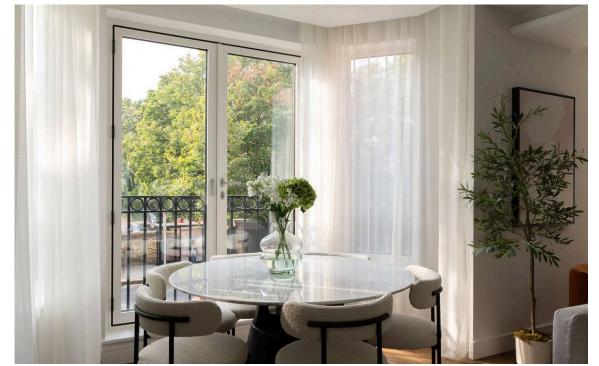

# Indoor Spaces

Entering the flat on the second floor, the front hall leads up to a spacious reception room. This room includes high ceilings, a bay window overlooking Hyde Park, and enough space for separate dining and seating areas. Next door is a fitted kitchen.