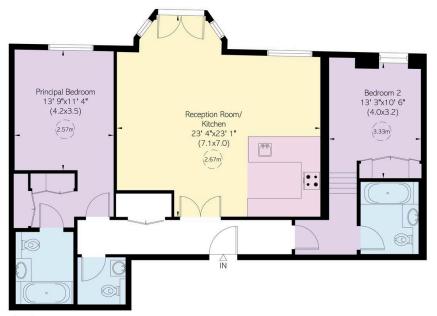

# Indoor Spaces

Entering the flat on the second floor, the front hall leads up to a spacious reception room. This room includes high ceilings, a bay window overlooking Hyde Park, and enough space for separate dining and seating areas. Next door is a fitted kitchen.

## The Bedrooms

The other side of the flat features a pair of bedrooms. The principal bedroom has a walk-in wardrobe and an ensuite bathroom with a bath. The other bedroom has inbuilt storage space and a bathroom next door, also with a bath.

### Approximate Internal Area

This plan is for layout guid

This plan is for layout guidance only. Not drawn to scale unless stated. Windows and door openings are approximate. Whilst every care is taken in the preparation of this plan, please oheok all dimensions, shapes, and compass bearings before making any decisions reliant upon them.

First Floor