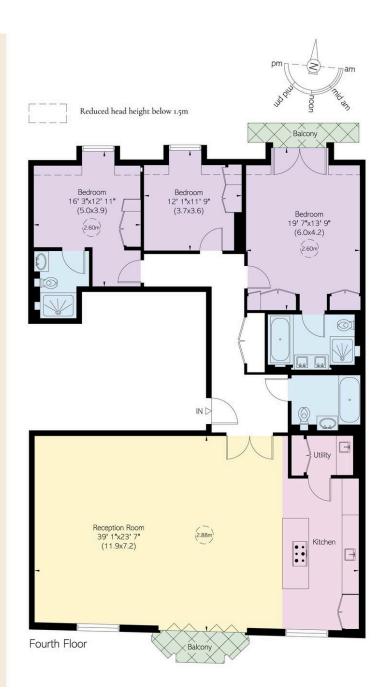

#### Bayswater Road, W2

Approximate Internal Area 1,847 sq ft/ 172 sq m

Including limited use area 28 sq ft/ 3 sq m Outside Area 64 sq ft/ 6 sq m

#### RUSSELL SIMPSON

This plan is for layout guidance only.

Not drawn to scale unless stated. Windows and door openings are approximate. Whilst every care is taken in the preparation of this plan, please oheck all dimensions, shapes, and compass bearings before making any decisions reliant upon them.