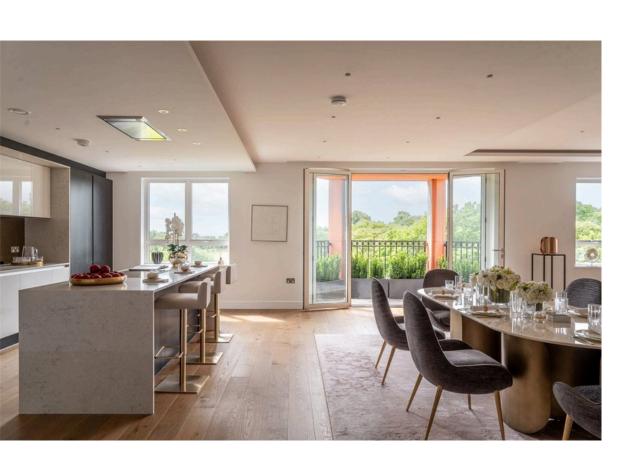

## The Property

Serene flat with contemporary interiors and spectacular reception room in a Victorian building near Notting Hill

Stepping into the flat on the fourth floor, the entrance hall leads through to a spectacular reception room. At its centre, double French doors lead onto a balcony with beautiful views across Hyde Park. In addition, this room contains an open-plan kitchen with a breakfast bar and separate utility room, as well as dining and seating areas. Finally, the high ceilings and south-facing windows ensure the space is filled with light throughout the day.

## Indoor Spaces

The property has been recently renovated, with wooden floors and marble-tiled bathrooms. Its sophisticated contemporary interiors have been finished to the highest standards, adding to the sense of beauty and calm. In addition, the flat has air conditioning and underfloor heating throughout.