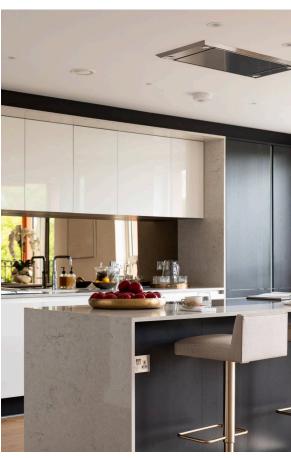

## The Property

Serene flat with contemporary interiors and spectacular reception room in a Victorian building near Notting Hill

Stepping into the flat on the fourth floor, the entrance hall leads through to a spectacular reception room. At its centre, double French doors lead onto a balcony with beautiful views across Hyde Park. In addition, this room contains an open-plan kitchen with a breakfast bar and separate utility room, as well as dining and seating areas. Finally, the high ceilings and south-facing windows ensure the space is filled with light throughout the day.

## Indoor Spaces

The property has been recently renovated, with wooden floors and marble-tiled bathrooms. Its sophisticated contemporary interiors have been finished to the highest standards, adding to the sense of beauty and calm. In addition, the flat has air conditioning and underfloor heating throughout.