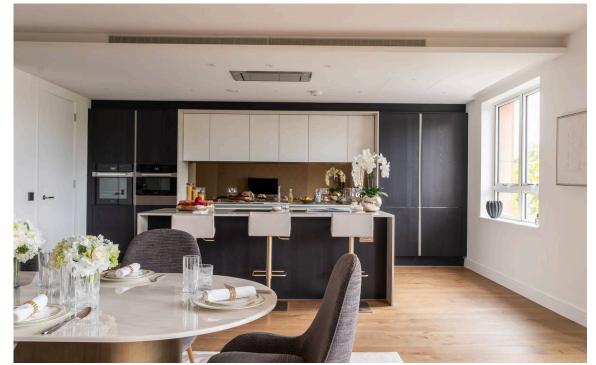

## The Property

Serene flat with contemporary interiors and spectacular reception room in a Victorian building near Notting Hill

Stepping into the flat on the fourth floor, the entrance hall leads through to a spectacular reception room. At its centre, double French doors lead onto a balcony with beautiful views across Hyde Park. In addition, this room contains an open-plan kitchen with a breakfast bar and separate utility room, as well as dining and seating areas. Finally, the high ceilings and south-facing windows ensure the space is filled with light throughout the day.

## Indoor Spaces

The property has been recently renovated, with wooden floors and marble-tiled bathrooms. Its sophisticated contemporary interiors have been finished to the highest standards, adding to the sense of beauty and calm. In addition, the flat has air conditioning and underfloor heating throughout.