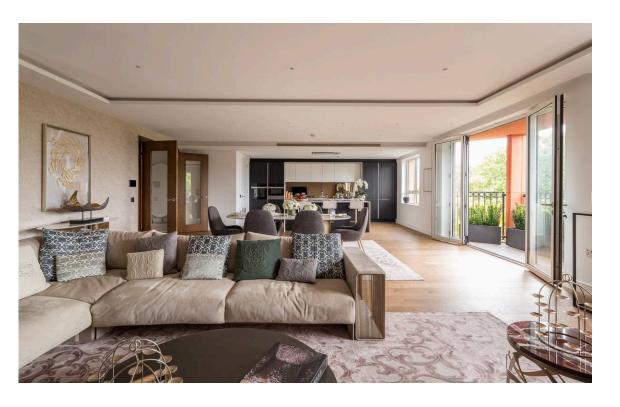

## The Property

Serene flat with contemporary interiors and spectacular reception room in a Victorian building near Notting Hill

Stepping into the flat on the fourth floor, the entrance hall leads through to a spectacular reception room. At its centre, double French doors lead onto a balcony with beautiful views across Hyde Park. In addition, this room contains an open-plan kitchen with a breakfast bar and separate utility room, as well as dining and seating areas. Finally, the high ceilings and south-facing windows ensure the space is filled with light throughout the day.

## Indoor Spaces

The property has been recently renovated, with wooden floors and marble-tiled bathrooms. Its sophisticated contemporary interiors have been finished to the highest standards, adding to the sense of beauty and calm. In addition, the flat has air conditioning and underfloor heating throughout.