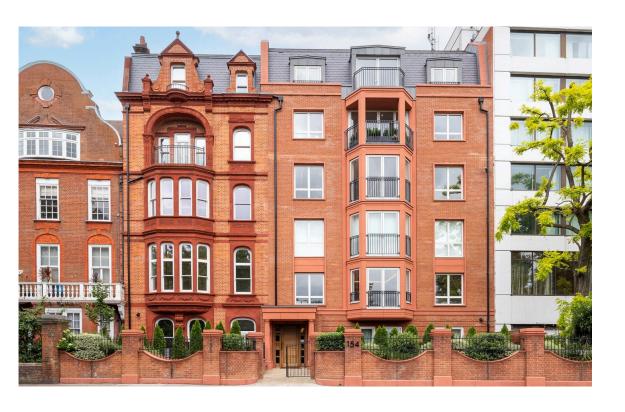

## The Neighbourhood

No.154 Bayswater Road is impressive red-brick townhouse building that has been entirely renovated and modernised. It includes both porter and lift.

The property is located opposite the open spaces of Kensington Gardens and Hyde Park. From here, Queensway station is a short walk away, as well as the increasingly fashionable Queensway Road. Finally, the many restaurants and shops of Notting Hill are within easy reach.