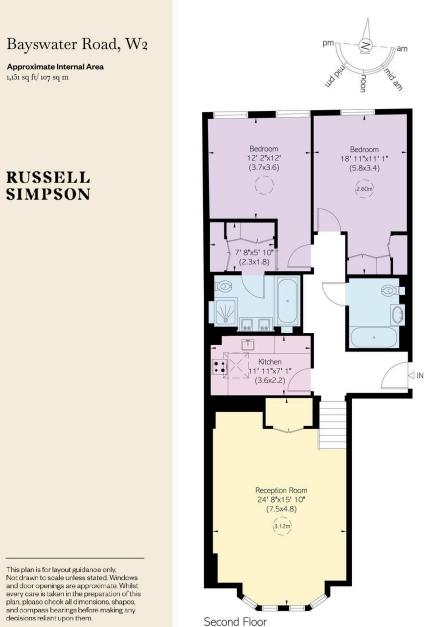

## £2,350 p/w

| bedrooms  | INTERNAL $1,151$ sq ft | OUTDOOR | <sup>furnished status</sup> |
|-----------|------------------------|---------|-----------------------------|
| 2         |                        |         | Furnished                   |
| bathrooms | 106 som                | epc     | council tax                 |
| 2         |                        | B       | Westminster City, G         |

## The Property

Sophisticated property with contemporary interiors in a Victorian building near Notting Hill

Entering the flat on the second floor, the front hall leads up to a spacious reception room. This room includes high ceilings, a bay window overlooking Hyde Park, and enough space for separate dining and seating areas. Next door is a fitted kitchen.

### The Bedrooms

The other side of the flat features a pair of bedrooms. The principal bedroom has a walk-in wardrobe and an ensuite bathroom with a bath. The other bedroom has inbuilt storage space and a bathroom next door, also with a bath.

This plan is for layout guidance only. Not drawn to soale unless stated. Windows and door openings are approximate. Whilst every care is taken in the preparation of this plan, please ohcek all dimensions, shapes, and compase bearings before making any decisions reliant upon them.