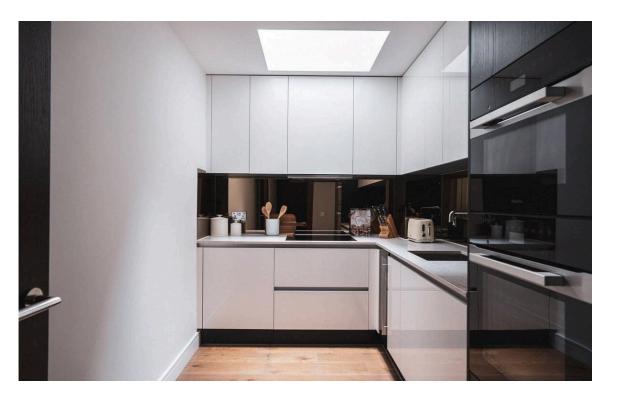

## The Property

Sophisticated property with contemporary interiors in a Victorian building near Notting Hill

Entering the flat on the second floor, the front hall leads up to a spacious reception room. This room includes high ceilings, a bay window overlooking Hyde Park, and enough space for separate dining and seating areas. Next door is a fitted kitchen.

# Indoor Spaces

The flat has been renovated to the highest standard and is presented in immaculate condition. Its wooden floors and marble-tiled bathrooms add to the sense of sophistication, while air conditioning and underfloor heating is available throughout.