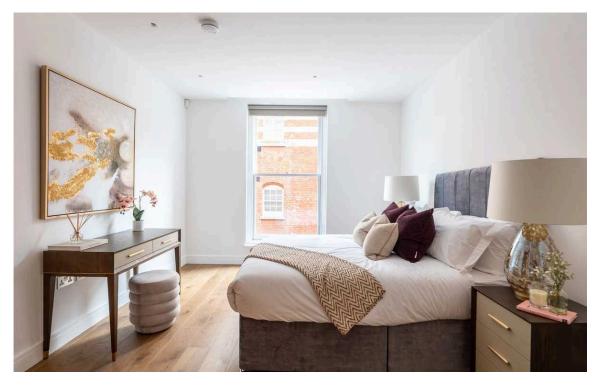

### The Bedrooms

The other side of the flat features a pair of bedrooms. The principal bedroom has a walk-in wardrobe and an ensuite bathroom with a bath. The other bedroom has inbuilt storage space and a bathroom next door, also with a bath.

# Indoor Spaces

The flat has been renovated to the highest standard and is presented in immaculate condition. Its wooden floors and marble-tiled bathrooms add to the sense of sophistication, while air conditioning and underfloor heating is available throughout.