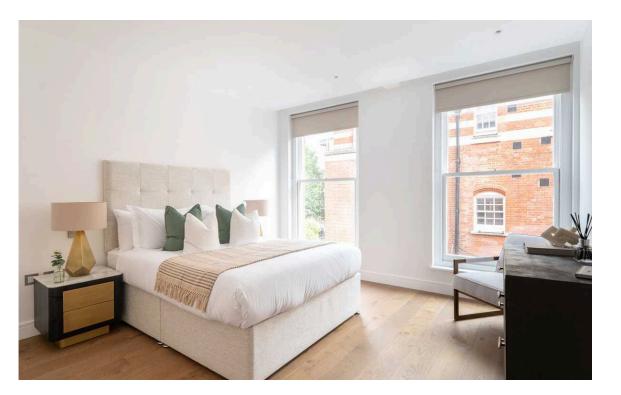

### The Bedrooms

The other side of the flat features a pair of bedrooms. The principal bedroom has a walk-in wardrobe and an ensuite bathroom with a bath. The other bedroom has inbuilt storage space and a bathroom next door, also with a bath.

# Indoor Spaces

The flat has been renovated to the highest standard and is presented in immaculate condition. Its wooden floors and marble-tiled bathrooms add to the sense of sophistication, while air conditioning and underfloor heating is available throughout.