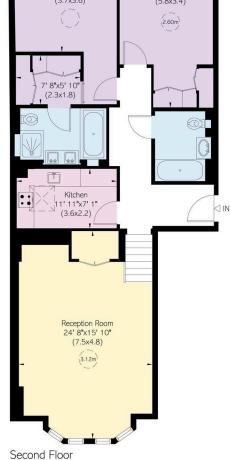

## The Property

Sophisticated property with contemporary interiors in a Victorian building near Notting Hill

Entering the flat on the second floor, the front hall leads up to a spacious reception room. This room includes high ceilings, a bay window overlooking Hyde Park, and enough space for separate dining and seating areas. Next door is a fitted kitchen.

## Approximate Internal Area 1,151 sq ft/ 107 sq m

#### RUSSELL **SIMPSON**

This plan is for layout guidance only. Not drawn to scale unless stated. Windows and door openings are approximate. Whilst every care is taken in the preparation of this plan, please oheck all dimensions, shapes, and compass bearings before making any decisions reliant upon them.