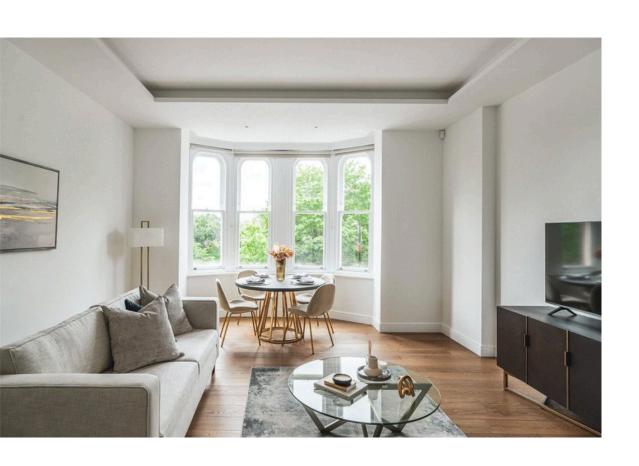

## The Property

Sophisticated property with contemporary interiors in a Victorian building near Notting Hill

Entering the flat on the second floor, the front hall leads up to a spacious reception room. This room includes high ceilings, a bay window overlooking Hyde Park, and enough space for separate dining and seating areas. Next door is a fitted kitchen.

# Indoor Spaces

The flat has been renovated to the highest standard and is presented in immaculate condition. Its wooden floors and marble-tiled bathrooms add to the sense of sophistication, while air conditioning and underfloor heating is available throughout.