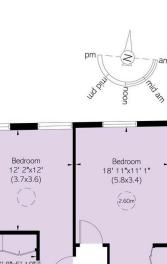

## The Bedrooms

The other side of the flat features a pair of bedrooms. The principal bedroom has a walk-in wardrobe and an ensuite bathroom with a bath. The other bedroom has inbuilt storage space and a bathroom next door, also with a bath.

## Approximate Internal Area 1,151 sq ft/ 107 sq m

#### RUSSELL **SIMPSON**

This plan is for layout guidance only. Not drawn to scale unless stated. Windows and door openings are approximate. Whilst every care is taken in the preparation of this plan, please oheck all dimensions, shapes, and compass bearings before making any decisions reliant upon them.