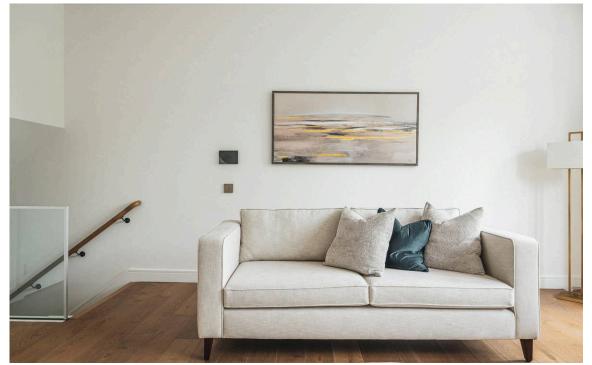

## The Property

Sophisticated property with contemporary interiors in a Victorian building near Notting Hill

Entering the flat on the second floor, the front hall leads up to a spacious reception room. This room includes high ceilings, a bay window overlooking Hyde Park, and enough space for separate dining and seating areas. Next door is a fitted kitchen.

# Indoor Spaces

The flat has been renovated to the highest standard and is presented in immaculate condition. Its wooden floors and marble-tiled bathrooms add to the sense of sophistication, while air conditioning and underfloor heating is available throughout.