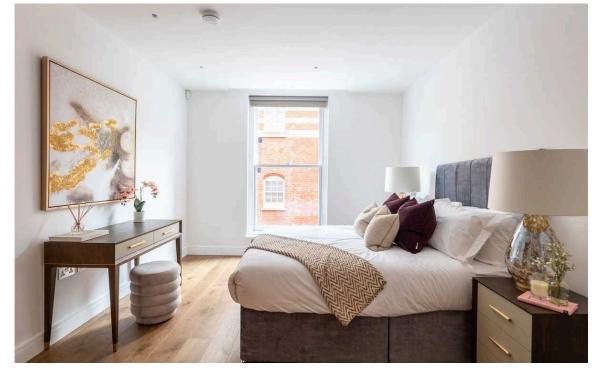

## The Bedrooms

The other side of the flat features a pair of bedrooms. The principal bedroom has a walk-in wardrobe and an ensuite bathroom with a bath. The other bedroom has inbuilt storage space and a bathroom next door, also with a bath.