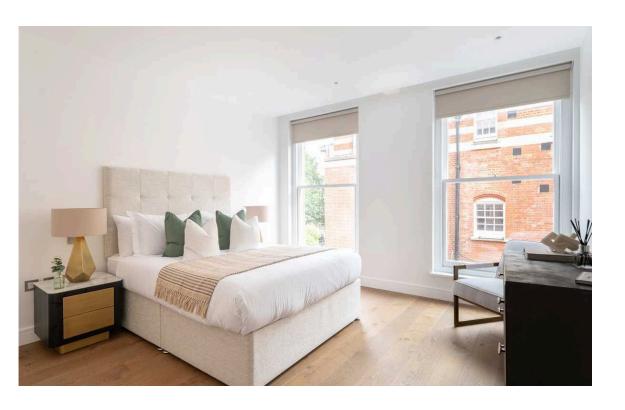

## The Bedrooms

The other side of the flat features a pair of bedrooms. The principal bedroom has a walk-in wardrobe and an ensuite bathroom with a bath. The other bedroom has inbuilt storage space and a bathroom next door, also with a bath.