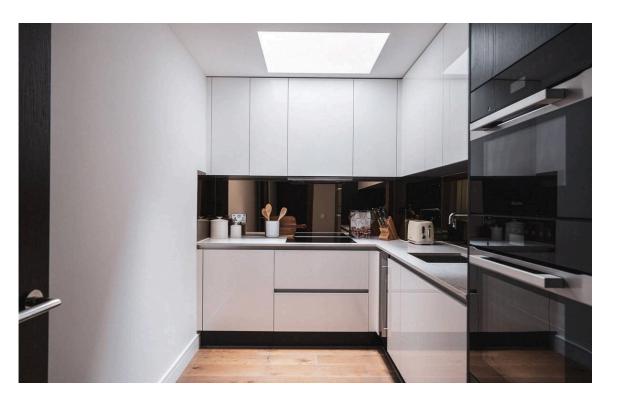

## The Property

Sophisticated property with contemporary interiors in a Victorian building near Notting Hill

Entering the flat on the second floor, the front hall leads up to a spacious reception room. This room includes high ceilings, a bay window overlooking Hyde Park, and enough space for separate dining and seating areas. Next door is a fitted kitchen.