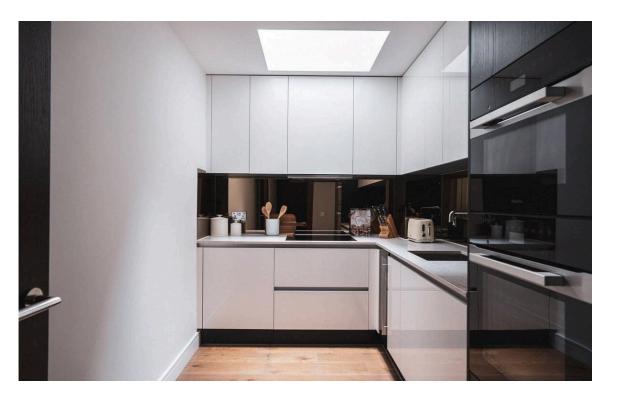

## The Property

Sophisticated property with contemporary interiors in a Victorian building near Notting Hill

Entering the flat on the second floor, the front hall leads up to a spacious reception room. This room includes high ceilings, a bay window overlooking Hyde Park, and enough space for separate dining and seating areas. Next door is a fitted kitchen.