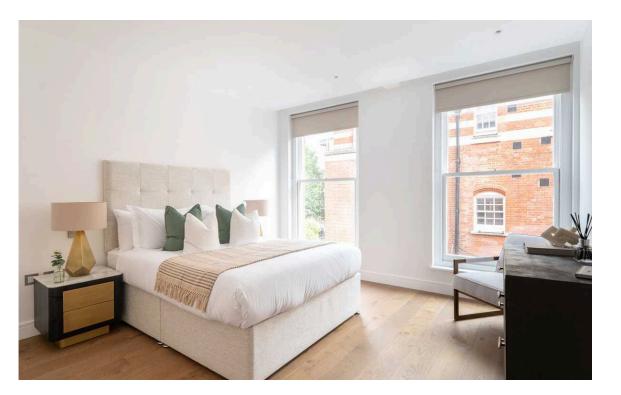

## The Property

Sophisticated property with contemporary interiors in a Victorian building near Notting Hill

Entering the flat on the second floor, the front hall leads up to a spacious reception room. This room includes high ceilings, a bay window overlooking Hyde Park, and enough space for separate dining and seating areas. Next door is a fitted kitchen.

# Indoor Spaces

The flat has been renovated to the highest standard and is presented in immaculate condition. Its wooden floors and marble-tiled bathrooms add to the sense of sophistication, while air conditioning and underfloor heating is available throughout.