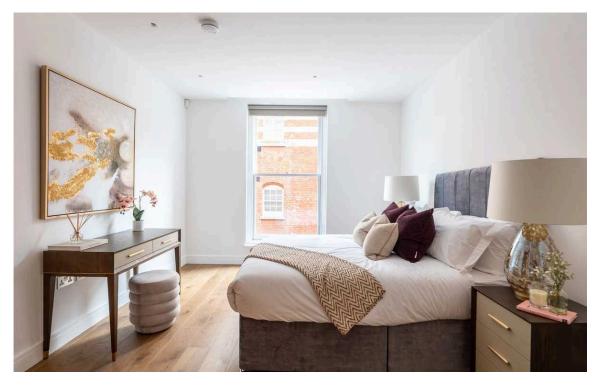

## The Bedrooms

The other side of the flat features a pair of bedrooms. The principal bedroom has a walk-in wardrobe and an ensuite bathroom with a bath. The other bedroom has inbuilt storage space and a bathroom next door, also with a bath.