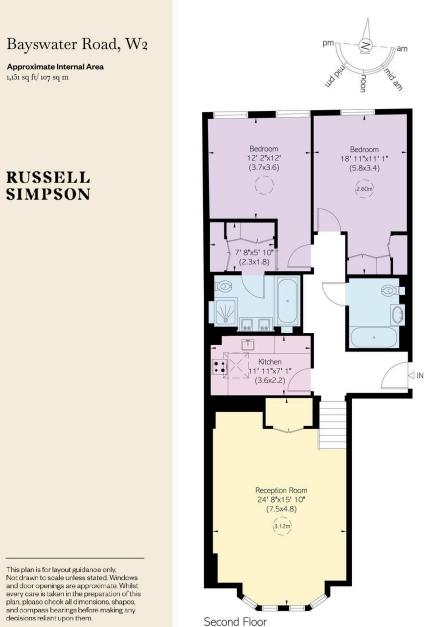

# £2,350 p/w

| bedrooms  | INTERNAL $1,151$ sq ft | OUTDOOR | <sup>furnished status</sup> |
|-----------|------------------------|---------|-----------------------------|
| 2         |                        |         | Furnished                   |
| bathrooms | 106 som                | epc     | council tax                 |
| 2         |                        | B       | Westminster City, G         |

This plan is for layout guidance only. Not drawn to soale unless stated. Windows and door openings are approximate. Whilst every care is taken in the preparation of this plan, please ohcek all dimensions, shapes, and compase bearings before making any decisions reliant upon them.