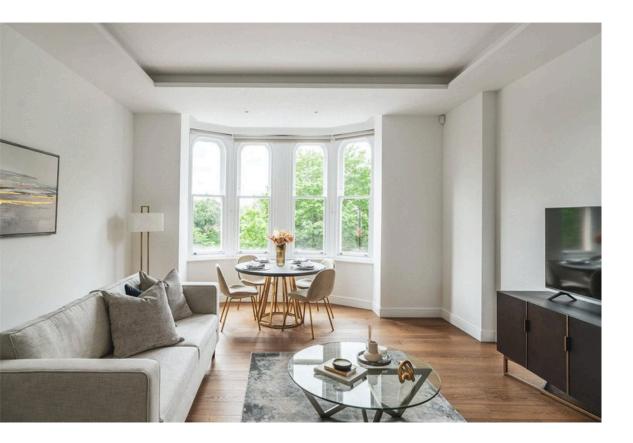

## The Property

Sophisticated property with contemporary interiors in a Victorian building near Notting Hill

Entering the flat on the second floor, the front hall leads up to a spacious reception room. This room includes high ceilings, a bay window overlooking Hyde Park, and enough space for separate dining and seating areas. Next door is a fitted kitchen.

# Indoor Spaces

The flat has been renovated to the highest standard and is presented in immaculate condition. Its wooden floors and marble-tiled bathrooms add to the sense of sophistication, while air conditioning and underfloor heating is available throughout.