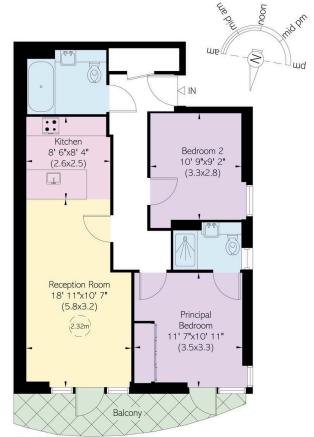

### Approximate Internal Area 700 sq ft/ 65 sq m

#### Outside Area

81 sq ft/ 8 sq m

This plan is for layout guidance only. Not drawn to scale unless stated. Windows and door openings are approximate. Whilst every care is taken in the preparation of this plan, please cheok all dimensions, shapes, and compass bearings before making any decisions reliant upon them.

Second Floor