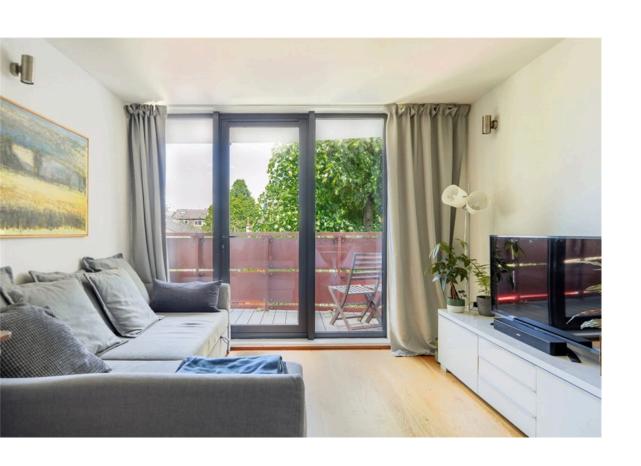

## The Property

Modern flat with contemporary interiors in a portered building in North Kensington

Entering the flat on the second floor, the front hall leads into a spacious reception room. As well as separate dining and seating areas, this room features an open-plan kitchen with central island. In addition, floor-to-ceiling windows fill the space with light and a French door opens onto the balcony.

### The Neighbourhood

The property is decorated in a contemporary fashion, resulting in spacious and stylish interiors in good condition. It includes a wide balcony with enough space for outdoor seating.