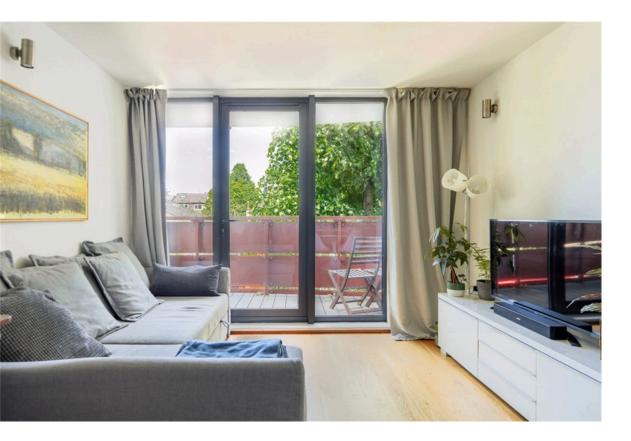

# The Property

Modern flat with contemporary interiors in a portered building in North Kensington

Entering the flat on the second floor, the front hall leads into a spacious reception room. As well as separate dining and seating areas, this room features an open-plan kitchen with central island. In addition, floor-to-ceiling windows fill the space with light and a French door opens onto the balcony.

# The Neighbourhood

The property is decorated in a contemporary fashion, resulting in spacious and stylish interiors in good condition. It includes a wide balcony with enough space for outdoor seating.

Balcony

img 1

Russell Simpson

Barlby Road