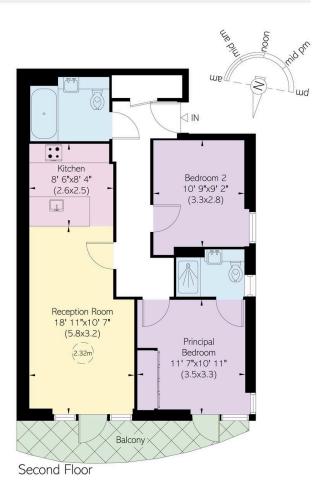

# The Property

Modern flat with contemporary interiors in a portered building in North Kensington

Entering the flat on the second floor, the front hall leads into a spacious reception room. As well as separate dining and seating areas, this room features an open-plan kitchen with central island. In addition, floor-to-ceiling windows fill the space with light and a French door opens onto the balcony.

# The Bedrooms

The flat also contains a principal bedroom with ensuite bathroom and its own access to the balcony. Next door is a second bedroom, while the bathroom opposite has a generous bath.