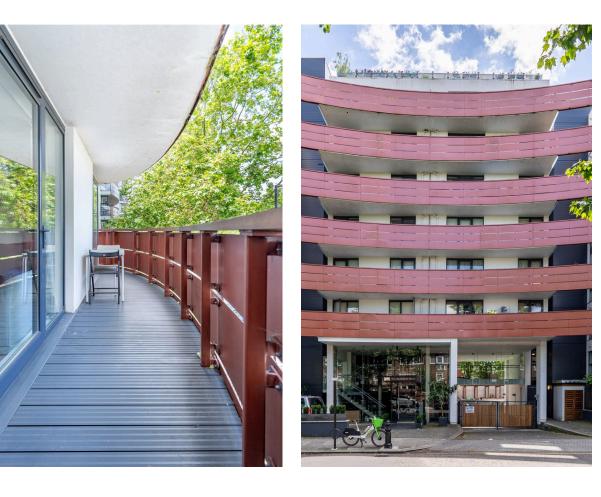

# The Neighbourhood

The property is decorated in a contemporary fashion, resulting in spacious and stylish interiors in good condition. It includes a wide balcony with enough space for outdoor seating.

The Ink Building is a modern development on the site of a former printworks in North Kensington. It includes lifts, a porter and underground parking at an additional £100pcm. The property is within walking distance of Westbourne Park and Ladbroke Grove underground stations. In addition, the Grand Union canal is in easy reach, as well as the historic Kensal Green Cemetery. Finally, the nearby restaurants and bars of the Portobello Road make this a popular and lively neighbourhood.

Balcony

img 1

Russell Simpson

Barlby Road