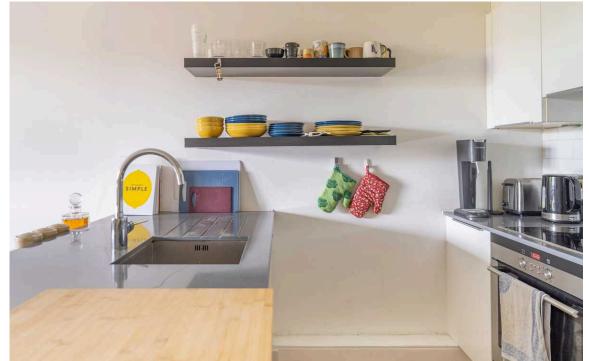

## The Property

Modern flat with contemporary interiors in a portered building in North Kensington

Entering the flat on the second floor, the front hall leads into a spacious reception room. As well as separate dining and seating areas, this room features an open-plan kitchen with central island. In addition, floor-to-ceiling windows fill the space with light and a French door opens onto the balcony.