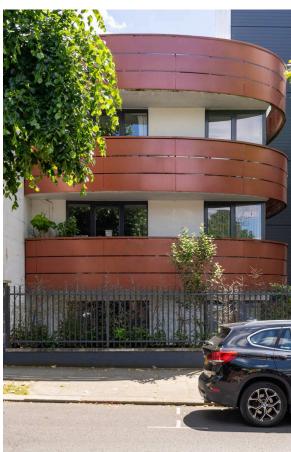

The Ink Building is a modern development on the site of a former printworks in North Kensington. It includes lifts, a porter and underground parking at an additional £100pcm. The property is within walking distance of Westbourne Park and Ladbroke Grove underground stations. In addition, the Grand Union canal is in easy reach, as well as the historic Kensal Green Cemetery. Finally, the nearby restaurants and bars of the Portobello Road make this a popular and lively neighbourhood.