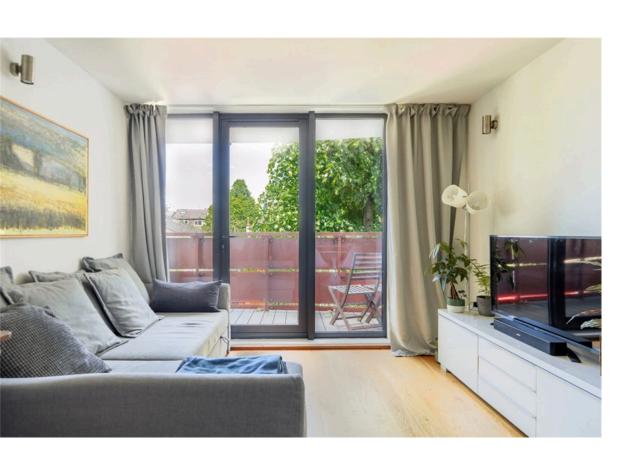

## The Property

Modern flat with contemporary interiors in a portered building in North Kensington

Entering the flat on the second floor, the front hall leads into a spacious reception room. As well as separate dining and seating areas, this room features an open-plan kitchen with central island. In addition, floor-to-ceiling windows fill the space with light and a French door opens onto the balcony.

### The Neighbourhood

The property is decorated in a contemporary fashion, resulting in spacious and stylish interiors in good condition. It includes a wide balcony with enough space for outdoor seating.

The Ink Building is a modern development on the site of a former printworks in North Kensington. It includes lifts, a porter and underground parking at an additional £100pcm. The property is within walking distance of Westbourne Park and Ladbroke Grove underground stations. In addition, the Grand Union canal is in easy reach, as well as the historic Kensal Green Cemetery. Finally, the nearby restaurants and bars of the Portobello Road make this a popular and lively neighbourhood.