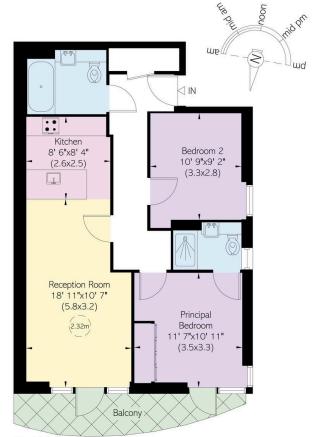

### Approximate Internal Area 700 sq ft/ $65 \mathrm{\ sq\ m}$

#### Outside Area

81 sq ft/ 8 sq m

This plan is for layout guidance only. Not drawn to scale unless stated. Windows and door openings are approximate. Whilst every care is taken in the preparation of this plan, please cheok all dimensions, shapes, and compass bearings before making any decisions reliant upon them.

Second Floor