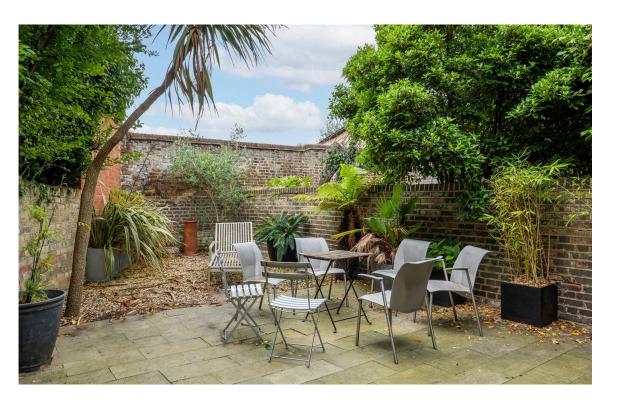

# Outdoor Spaces

The house includes a generous rear garden with a paved area for outdoor seating. There is also a front garden with off-street parking.

Russell Simpson Barlby Road