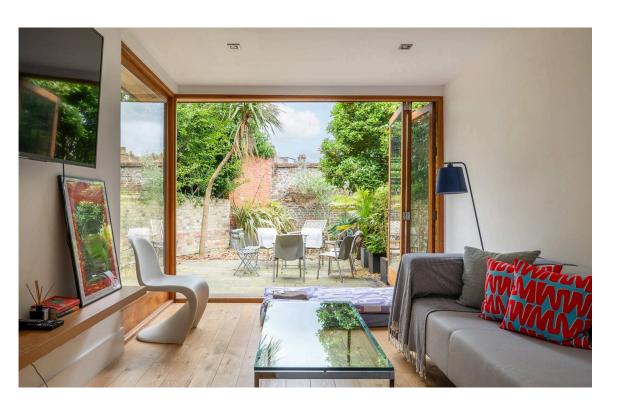

Beyond is a well-proportioned kitchen with modern units, an informal eating area and its own French leading into the garden. Finally, at the far end, there is a morning room with bifolding doors that open directly onto the garden. This floor also contains storage space and a guest WC.

# Outdoor Spaces

The house includes a generous rear garden with a paved area for outdoor seating. There is also a front garden with off-street parking.

Russell Simpson Barlby Road