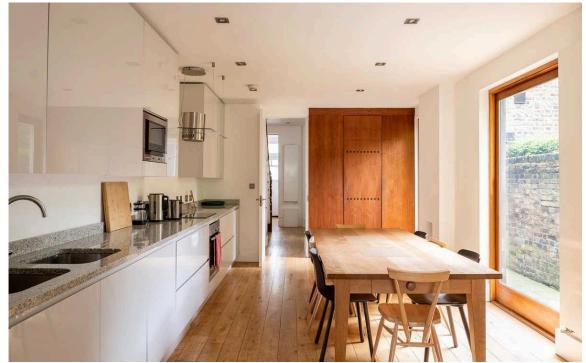

Beyond is a well-proportioned kitchen with modern units, an informal eating area and its own French leading into the garden. Finally, at the far end, there is a morning room with bifolding doors that open directly onto the garden. This floor also contains storage space and a guest WC.