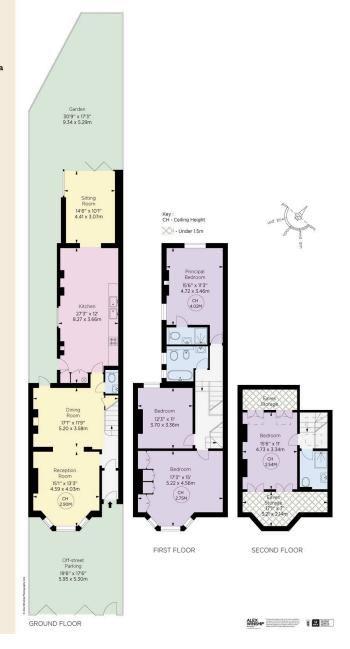

#### Barlby Road, W10

Approx. gross internal area 2089 sq ft / 194.16 sq m (Including Eaves Storages)

Approx. outdoor area 1052 sq ft / 90.76 sq m

#### RUSSELL SIMPSON

This plan is for layout guidance only.

Not drawn to scale unless stated. Windows and door openings are approximate. Whilst every care is taken in the preparation of this plan, please check all dimensions, shapes, and compass bearings before making any decisions reliant upon them.