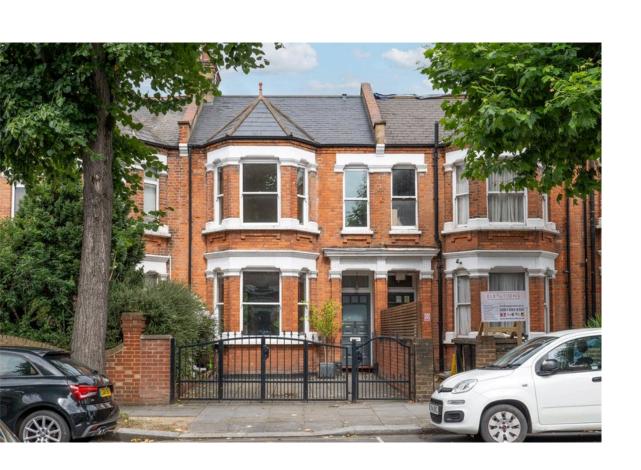

# RUSSELL SIMPSON

Beautiful four-bedroom house with off-street parking to rent near Kensington Memorial Park

BARLBY ROAD
NORTH KENSINGTON W10

| BEDROOMS 4  | INTERNAL $1,937$ so ft | OUTDOOR $510$ so ft | Furnished |  |
|-------------|------------------------|---------------------|-----------|--|
| BATHROOMS 3 | 179 sam                | EPC<br>C            | RBKC, F   |  |

# Outdoor Spaces

The house includes a generous rear garden with a paved area for outdoor seating. There is also a front garden with off-street parking.

Russell Simpson Barlby Road

### The Neighbourhood

Barlby Road is a leafy street lined with attractive terraces of red-brick Victorian houses. From here, Kensington Memorial Park is close, with its tennis courts and playing fields. In addition, Latimer Road station is a short walk away, while Ladbroke Grove is also nearby.