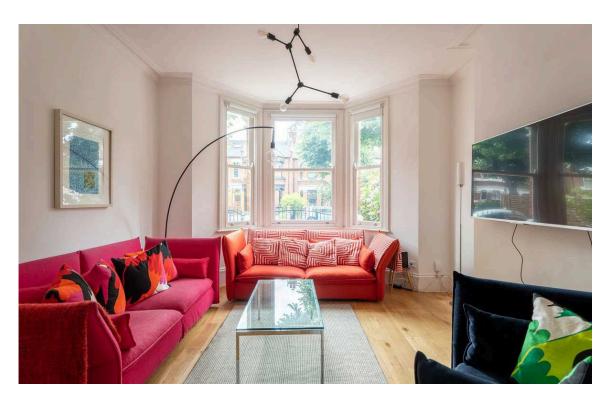

## **Indoor Spaces**

Stepping into the house on the ground floor, the lobby leads through to a living area with an open layout. This includes a front sitting room with a broad bay window, and a dining room with a French door leading out into the garden.