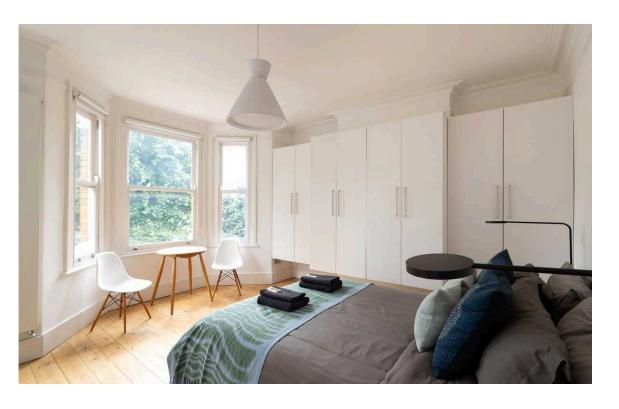

### The Bedrooms

The second floor offers three bedrooms and two bathrooms. The principal bedroom has built-in storage space and a south-facing bay window, while the rear bedroom has an ensuite bathroom. The second floor is reached via a stylish modern staircase, offering a fourth bedroom and next-door bathroom.