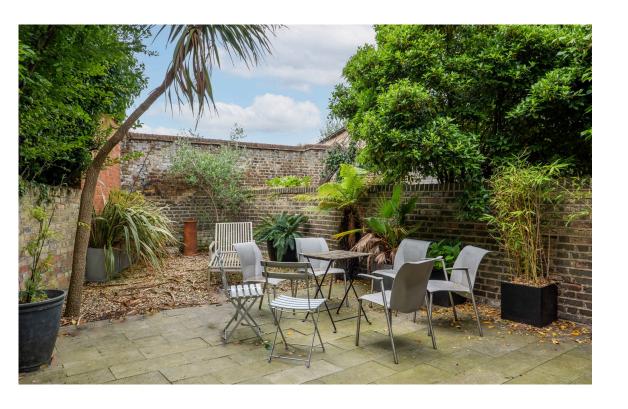

## Outdoor Spaces

The house includes a generous rear garden with a paved area for outdoor seating. There is also a front garden with off-street parking.

Russell Simpson Barlby Road