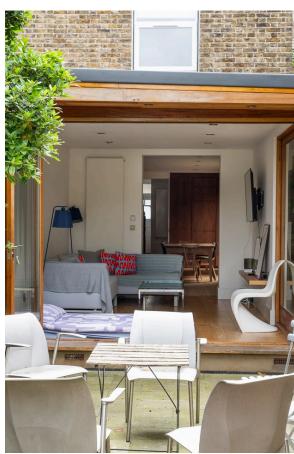

Beyond is a well-proportioned kitchen with modern units, an informal eating area and its own French leading into the garden. Finally, at the far end, there is a morning room with bifolding doors that open directly onto the garden. This floor also contains storage space and a guest WC.

## Outdoor Spaces

The house includes a generous rear garden with a paved area for outdoor seating. There is also a front garden with off-street parking.

Russell Simpson Barlby Road