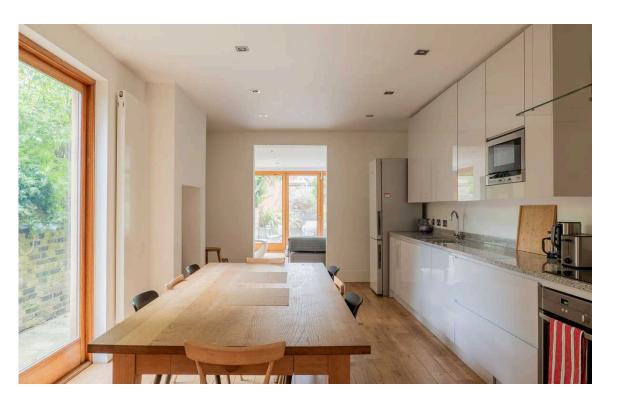

Beyond is a well-proportioned kitchen with modern units, an informal eating area and its own French leading into the garden. Finally, at the far end, there is a morning room with bifolding doors that open directly onto the garden. This floor also contains storage space and a guest WC.