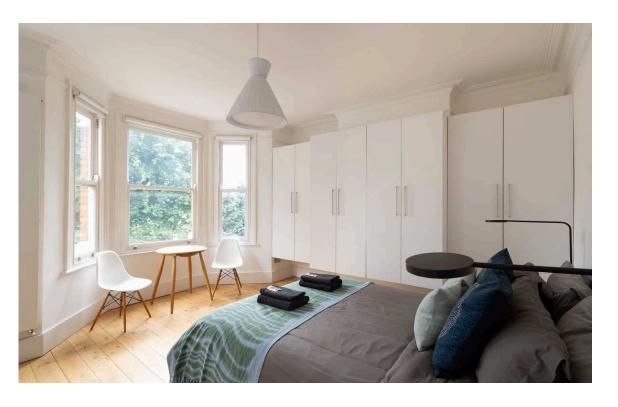

### The Bedrooms

The second floor offers three bedrooms and two bathrooms. The principal bedroom has built-in storage space and a south-facing bay window, while the rear bedroom has an ensuite bathroom. The second floor is reached via a stylish modern staircase, offering a fourth bedroom and next-door bathroom.