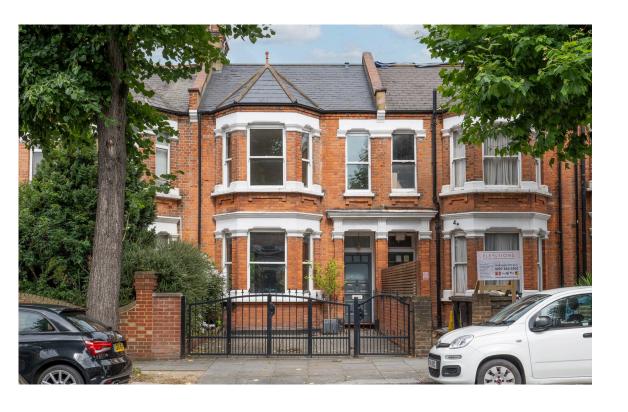

## The Property

Well-proportioned Victorian house with bright and stylish interiors as well as a large garden

The property has been decorated in sophisticated contemporary style that adds to the sense of light and space. It is presented in good condition.

## The Neighbourhood

Barlby Road is a leafy street lined with attractive terraces of red-brick Victorian houses. From here, Kensington Memorial Park is close, with its tennis courts and playing fields. In addition, Latimer Road station is a short walk away, while Ladbroke Grove is also nearby. Finally, the Grand Union Canal is easily reached, with its popular towpath for running and cycling.