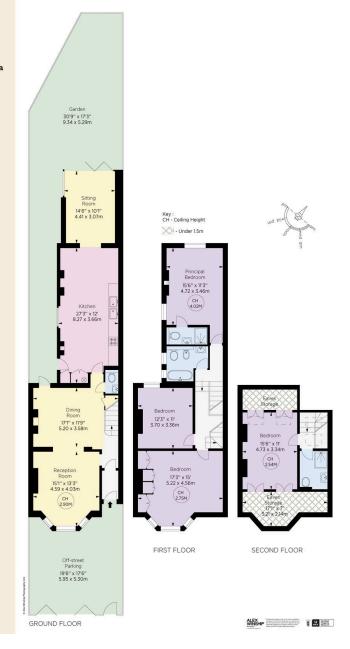

## **Indoor Spaces**

Stepping into the house on the ground floor, the lobby leads through to a living area with an open layout. This includes a front sitting room with a broad bay window, and a dining room with a French door leading out into the garden.

Beyond is a well-proportioned kitchen with modern units, an informal eating area and its own French leading into the garden. Finally, at the far end, there is a morning room with bifolding doors that open directly onto the garden. This floor also contains storage space and a guest WC.

### The Bedrooms

The second floor offers three bedrooms and two bathrooms. The principal bedroom has built-in storage space and a south-facing bay window, while the rear bedroom has an ensuite bathroom. The second floor is reached via a stylish modern staircase, offering a fourth bedroom and next-door bathroom.

## Outdoor Spaces

The house includes a generous rear garden with a paved area for outdoor seating. There is also a front garden with off-street parking.

Russell Simpson Barlby Road

#### Barlby Road, W10

Approx. gross internal area 2089 sq ft / 194.16 sq m (Including Eaves Storages)

Approx. outdoor area 1052 sq ft / 90.76 sq m

#### RUSSELL SIMPSON

This plan is for layout guidance only.

Not drawn to scale unless stated. Windows and door openings are approximate. Whilst every care is taken in the preparation of this plan, please check all dimensions, shapes, and compass bearings before making any decisions reliant upon them.