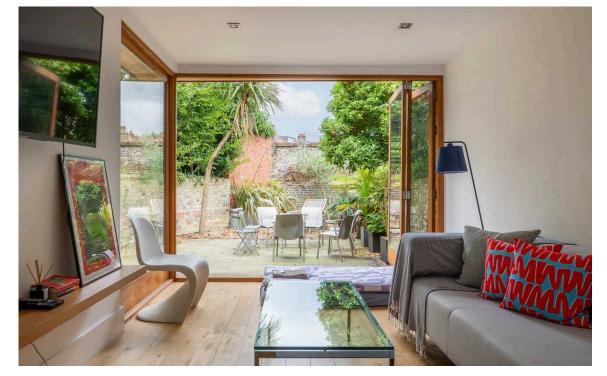

## **Indoor Spaces**

Stepping into the house on the ground floor, the lobby leads through to a living area with an open layout. This includes a front sitting room with a broad bay window, and a dining room with a French door leading out into the garden.

Beyond is a well-proportioned kitchen with modern units, an informal eating area and its own French leading into the garden. Finally, at the far end, there is a morning room with bifolding doors that open directly onto the garden. This floor also contains storage space and a guest WC.

## Outdoor Spaces

The house includes a generous rear garden with a paved area for outdoor seating. There is also a front garden with off-street parking.

Russell Simpson Barlby Road