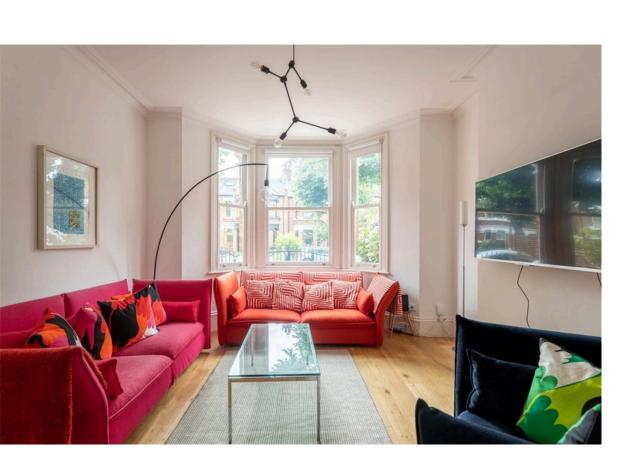

## **Indoor Spaces**

Stepping into the house on the ground floor, the lobby leads through to a living area with an open layout. This includes a front sitting room with a broad bay window, and a dining room with a French door leading out into the garden.

## Outdoor Spaces

The house includes a generous rear garden with a paved area for outdoor seating. There is also a front garden with off-street parking.

Russell Simpson Barlby Road