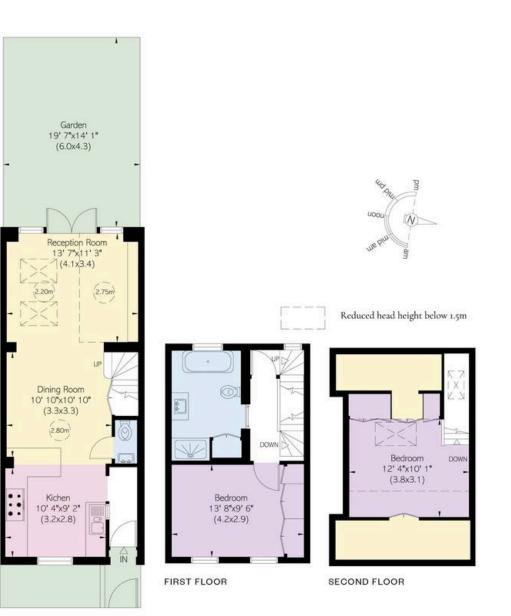

#### Barfett Street, W10

Approximate Internal Area 1,013 sq ft / 94 sq m

Including limited use area 163 sq ft / 15 sq m

**Outside Area** 340 sq ft / 32 sq m

#### RUSSELL SIMPSON

This plan is for layout guidance only. Not drawn to scale unless stated. Windows and door oponings are approximate. Whilst every care is taken in the preparation of this plan. Please check all dimensions, shapes, and compass bearings before making any decisions reliant upon them.

GROUND FLOOR