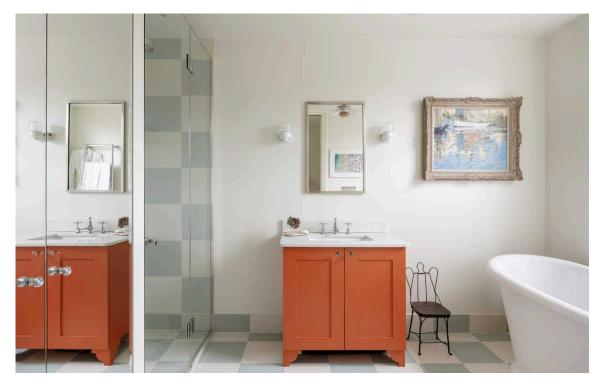

## The Bedrooms

The first floor contains a bedroom with an ensuite bathroom and an overhead fan. The second floor contains another bedroom with additional storage space.

| img 1 | Principal Bedroom |  |
|-------|-------------------|--|
| img 2 | Bathroom          |  |