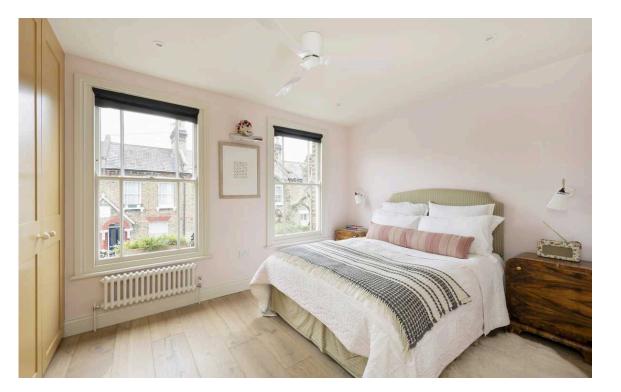

## The Bedrooms

The first floor contains a bedroom with an ensuite bathroom and an overhead fan. The second floor contains another bedroom with additional storage space.

| img 1 | Principal Bedroom |  |
|-------|-------------------|--|
| img 2 | Bathroom          |  |