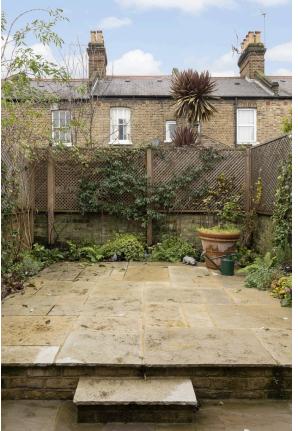

# Outdoor Spaces

The house includes a paved, west-facing garden with enough space for outdoor eating.

img 2

Patio Garden