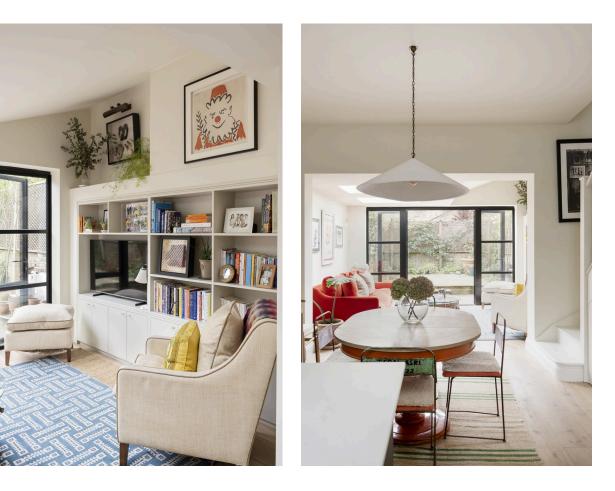

## Indoor Spaces

The ground floor is a generous space stretching from the front to the rear of the house. It includes an open-plan kitchen, separate dining and seating areas, and a guest WC. Floor-to-ceiling windows and double French doors face the garden, while skylights and high ceilings bring added brightness into the room.

# The Design

The property has been newly renovated and is decorated in a colourful, contemporary style, adding to the sense of light and space.