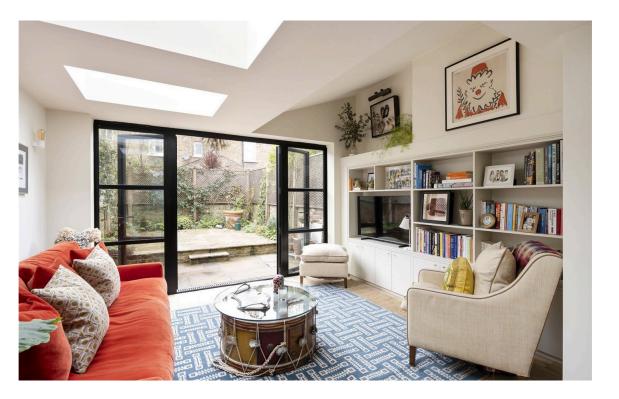

## Indoor Spaces

The ground floor is a generous space stretching from the front to the rear of the house. It includes an open-plan kitchen, separate dining and seating areas, and a guest WC. Floor-to-ceiling windows and double French doors face the garden, while skylights and high ceilings bring added brightness into the room.

# Outdoor Spaces

The house includes a paved, west-facing garden with enough space for outdoor eating.