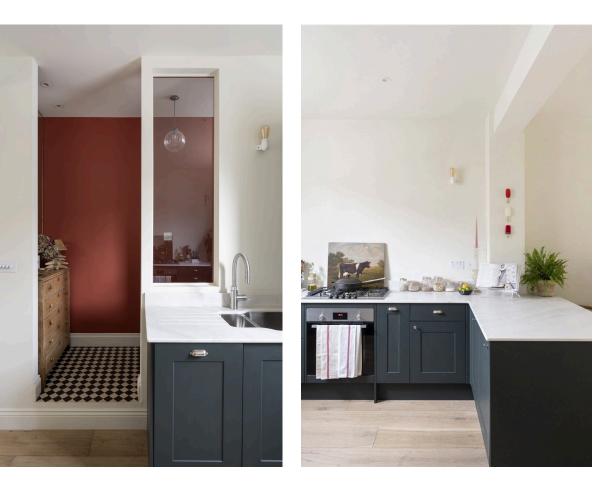

## Indoor Spaces

The ground floor is a generous space stretching from the front to the rear of the house. It includes an open-plan kitchen, separate dining and seating areas, and a guest WC. Floor-to-ceiling windows and double French doors face the garden, while skylights and high ceilings bring added brightness into the room.

| img 1 | Entrance |
|-------|----------|
| img 2 | Kitchen  |