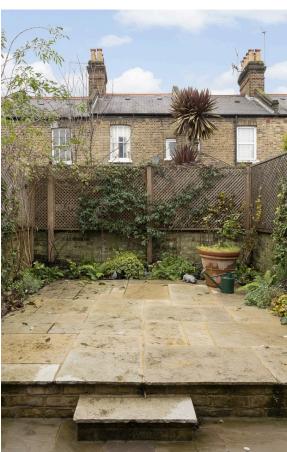

## Outdoor Spaces

The house includes a paved, west-facing garden with enough space for outdoor eating.

Russell Simpson Barfett Street

Patio Garden

img 2