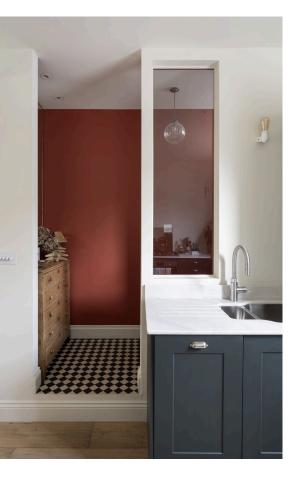

## Indoor Spaces

The ground floor is a generous space stretching from the front to the rear of the house. It includes an open-plan kitchen, separate dining and seating areas, and a guest WO. Floor-to-ceiling windows and double French doors face the garden, while skylights and high ceilings bring added brightness into the room.

## The Design

The property has been newly renovated and is decorated in a colourful, contemporary style, adding to the sense of light and space.