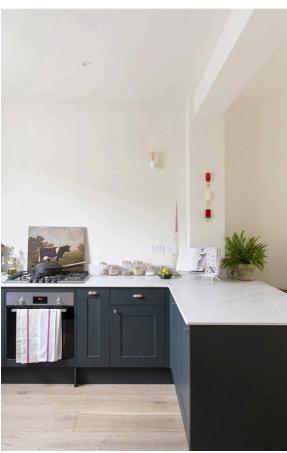

## Indoor Spaces

The ground floor is a generous space stretching from the front to the rear of the house. It includes an open-plan kitchen, separate dining and seating areas, and a guest WO. Floor-to-ceiling windows and double French doors face the garden, while skylights and high ceilings bring added brightness into the room.

## The Design

The property has been newly renovated and is decorated in a colourful, contemporary style, adding to the sense of light and space.