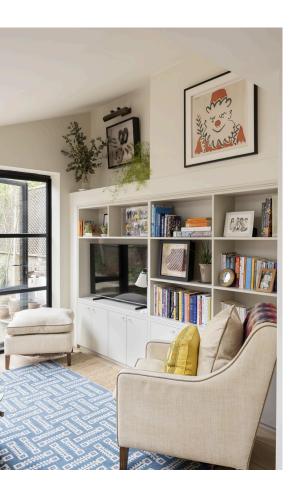

## Indoor Spaces

The ground floor is a generous space stretching from the front to the rear of the house. It includes an open-plan kitchen, separate dining and seating areas, and a guest WO. Floor-to-ceiling windows and double French doors face the garden, while skylights and high ceilings bring added brightness into the room.