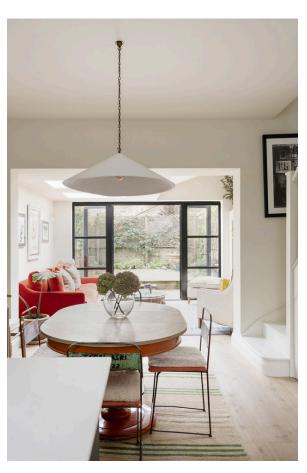

## Indoor Spaces

The ground floor is a generous space stretching from the front to the rear of the house. It includes an open-plan kitchen, separate dining and seating areas, and a guest WO. Floor-to-ceiling windows and double French doors face the garden, while skylights and high ceilings bring added brightness into the room.