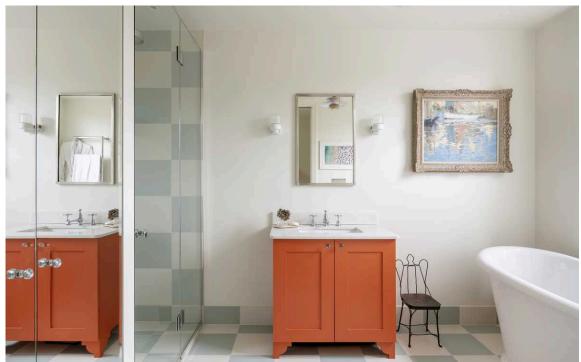

## The Bedrooms

The first floor contains a bedroom with an ensuite bathroom and an overhead fan. The second floor contains another bedroom with additional storage space.

img 1 Principal Bedroom
img 2 Bathroom