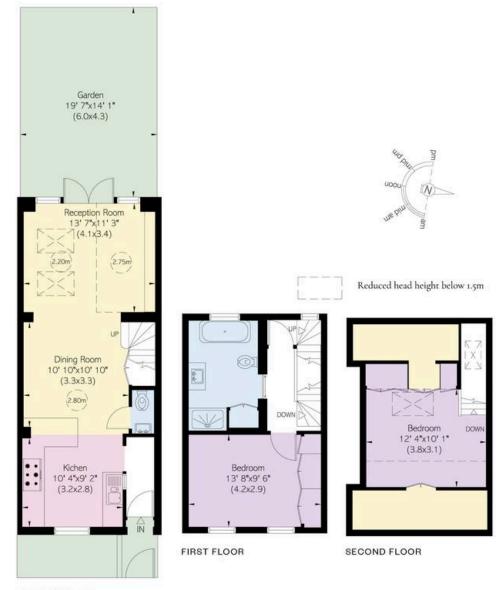

### Barfett Street, W10

#### Approximate Internal Area 1,013 sq ft / 94 sq m

#### Including limited use area

163 sq ft / 15 sq m

#### **Outside Area**

340 sq ft / 32 sq m

### RUSSELL SIMPSON

This plan is for layout guidance only. Not drawn to scale unless stated. Windows and door openings are approximate. Whilst every care is taken in the preparation of this plan. Please check all dimensions, shapes, and compass bearings before making any decisions reliant upon them.

**GROUND FLOOR** 

Russell Simpson Barfett Street