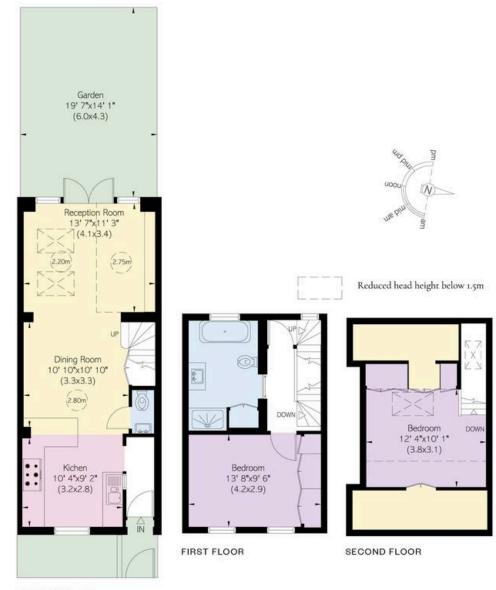

#### Approximate Internal Area 1,013 sq ft / 94 sq m

#### Including limited use area

163 sq ft / 15 sq m

#### **Outside Area**

340 sq ft / 32 sq m

### RUSSELL SIMPSON

This plan is for layout guidance only. Not drawn to scale unless stated. Windows and door openings are approximate. Whilst every care is taken in the preparation of this plan. Please check all dimensions, shapes, and compass bearings before making any decisions reliant upon them.

**GROUND FLOOR** 

Russell Simpson Barfett Street