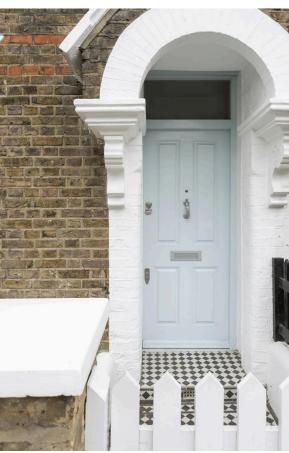

ous space stretching from the front to the rear of the house. It includes an open-plan kitchen, separate dining and seating areas, and a guest WO. Floor-to-ceiling windows and double French doors face the garden, while skylights and high ceilings bring added brightness into the room.

img 1 Entrance

Russell Simpson Barfett Street





## The Bedrooms

The first floor contains a bedroom with an ensuite bathroom and an overhead fan. The second floor contains another bedroom with additional storage space.





## The Design

The property has been newly renovated and is decorated in a colourful, contemporary style, adding to the sense of light and space.

## Outdoor Spaces

The house includes a paved, west-facing garden with enough space for outdoor eating.

Russell Simpson Barfett Street





## The Neighbourhood

Barfett Street is a quiet residential street lined with cottage-like properties. From here, both Queen's Park and Westbourne Park stations are within walking distance. In addition, the restaurants and shops of Golborne Road are close, while the Grand Union Canal with its popular towpath is also nearby

### Barfett Street, W10

#### Approximate Internal Area 1,013 sq ft / 94 sq m

#### Including limited use area

163 sq ft / 15 sq m

#### **Outside Area**

340 sq ft / 32 sq m

### RUSSELL SIMPSON

This plan is for layout guidance only. Not drawn to scale unless stated. Windows and door openings are approximate. Whilst every care is taken in the preparation of this plan. Please check all dimensions, shapes, and compass bearings before making any decisions reliant upon