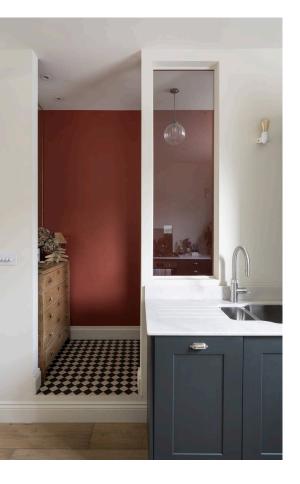

## Indoor Spaces

The ground floor is a generous space stretching from the front to the rear of the house. It includes an open-plan kitchen, separate dining and seating areas, and a guest WO. Floor-to-ceiling windows and double French doors face the garden, while skylights and high ceilings bring added brightness into the room.

## The Design

The property has been newly renovated and is decorated in a colourful, contemporary style, adding to the sense of light and space.