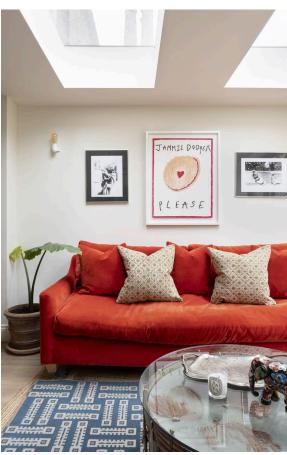

## Indoor Spaces

The ground floor is a generous space stretching from the front to the rear of the house. It includes an open-plan kitchen, separate dining and seating areas, and a guest WO. Floor-to-ceiling windows and double French doors face the garden, while skylights and high ceilings bring added brightness into the room.

## The Design

The property has been newly renovated and is decorated in a colourful, contemporary style, adding to the sense of light and space.