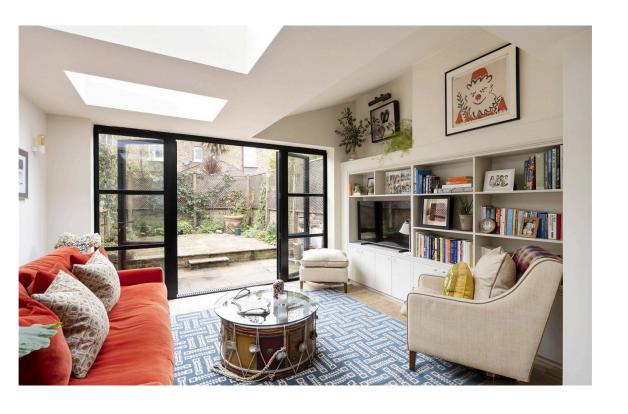

## Indoor Spaces

The ground floor is a generous space stretching from the front to the rear of the house. It includes an open-plan kitchen, separate dining and seating areas, and a guest WO. Floor-to-ceiling windows and double French doors face the garden, while skylights and high ceilings bring added brightness into the room.

## The Design

The property has been newly renovated and is decorated in a colourful, contemporary style, adding to the sense of light and space.

## Outdoor Spaces

The house includes a paved, west-facing garden with enough space for outdoor eating.

Russell Simpson Barfett Street