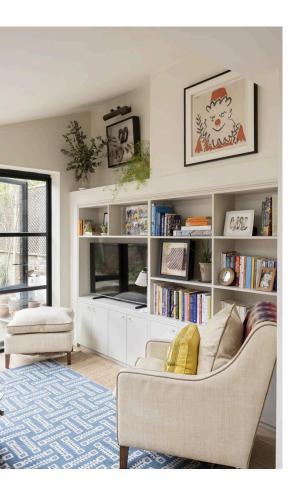

## Indoor Spaces

The ground floor is a generous space stretching from the front to the rear of the house. It includes an open-plan kitchen, separate dining and seating areas, and a guest WO. Floor-to-ceiling windows and double French doors face the garden, while skylights and high ceilings bring added brightness into the room.

## The Design

The property has been newly renovated and is decorated in a colourful, contemporary style, adding to the sense of light and space.