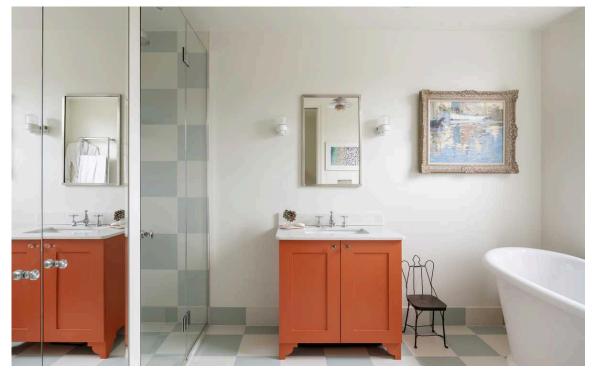

## Indoor Spaces

The ground floor is a generous space stretching from the front to the rear of the house. It includes an open-plan kitchen, separate dining and seating areas, and a guest WO. Floor-to-ceiling windows and double French doors face the garden, while skylights and high ceilings bring added brightness into the room.