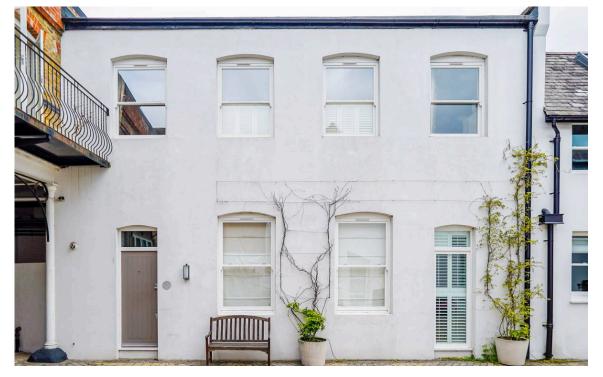

## The Property

Beautifully designed and decorated house on a charming and secluded private road

Entering the house on the ground floor, the front door opens directly onto a generous room with high ceilings and long windows. This room includes separate dining and seating areas, as well as a fitted an open-plan kitchen. Wooden floors and a modern design give this space a feeling of brightness and calm throughout.

### The Stables, Bakery Place, SW11