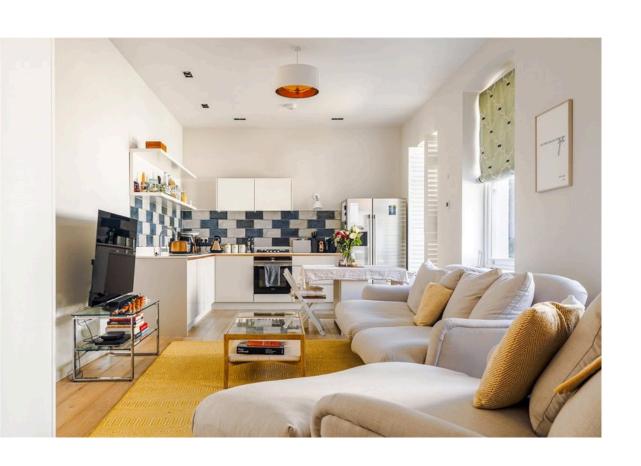

## The Property

Beautifully designed and decorated house on a charming and secluded private road

Entering the house on the ground floor, the front door opens directly onto a generous room with high ceilings and long windows. This room includes separate dining and seating areas, as well as a fitted an open-plan kitchen. Wooden floors and a modern design give this space a feeling of brightness and calm throughout.