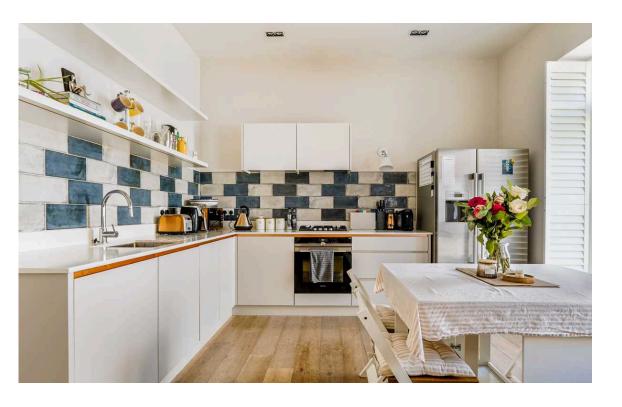

## The Property

Beautifully designed and decorated house on a charming and secluded private road

Entering the house on the ground floor, the front door opens directly onto a generous room with high ceilings and long windows. This room includes separate dining and seating areas, as well as a fitted an open-plan kitchen. Wooden floors and a modern design give this space a feeling of brightness and calm throughout.