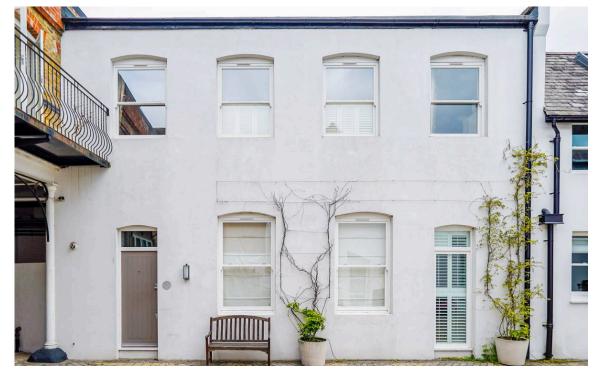

# The Property

Beautifully designed and decorated house on a charming and secluded private road

Entering the house on the ground floor, the front door opens directly onto a generous room with high ceilings and long windows. This room includes separate dining and seating areas, as well as a fitted an open-plan kitchen. Wooden floors and a modern design give this space a feeling of brightness and calm throughout.

### The Stables, Bakery Place, SW11