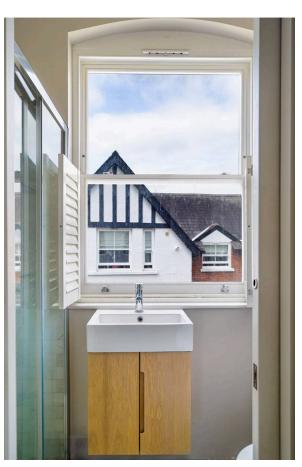

## The Bedrooms

Upstairs are two bedrooms. The principal bedroom has an ensuite bathroom and inbuilt storage space, while the second bedroom has a bathroom next door. This recently refurbished property is presented in excellent condition. Underfloor heating keeps the rooms cosy, while west-facing windows fill them with afternoon light.