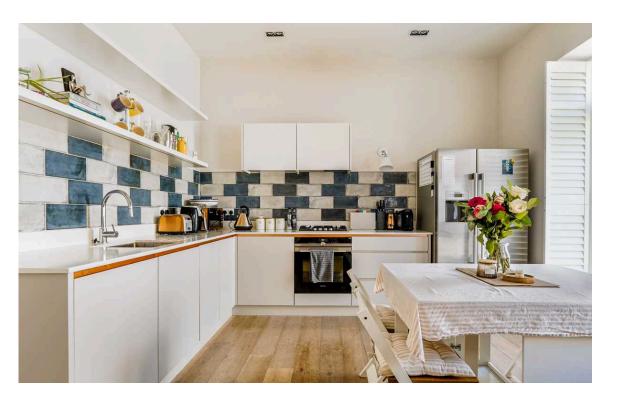

# The Property

Beautifully designed and decorated house on a charming and secluded private road

Entering the house on the ground floor, the front door opens directly onto a generous room with high ceilings and long windows. This room includes separate dining and seating areas, as well as a fitted an open-plan kitchen. Wooden floors and a modern design give this space a feeling of brightness and calm throughout.