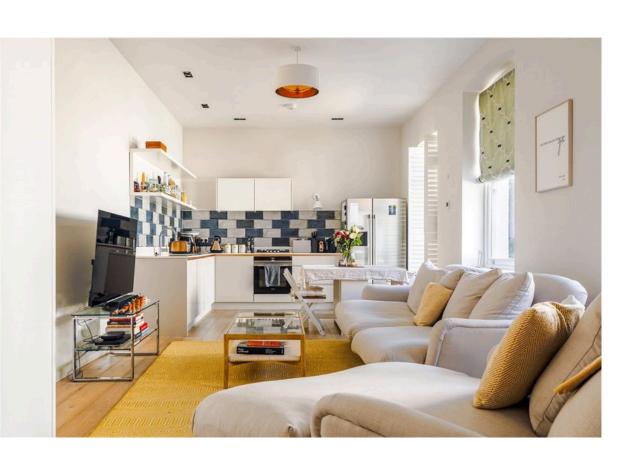

# The Property

Beautifully designed and decorated house on a charming and secluded private road

Entering the house on the ground floor, the front door opens directly onto a generous room with high ceilings and long windows. This room includes separate dining and seating areas, as well as a fitted an open-plan kitchen. Wooden floors and a modern design give this space a feeling of brightness and calm throughout.