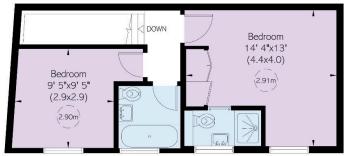

#### Approximate Internal Area

769 sq ft/ 71 sq m

This plan is for layout guidance only. Not drawn to scale unless stated. Windows and door openings are approximate. Whilst every care is taken in the preparation of this plan, please check all dimensions, shapes, and compass bearings before making any decisions reliant upon them.

First Floor

Ground Floor