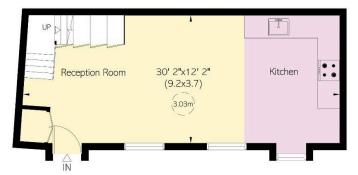

#### Approximate Internal Area

769 sq ft/ 71 sq m

This plan is for layout guidance only. Not drawn to scale unless stated. Windows and door openings are approximate. Whilst every care is taken in the preparation of this plan, please check all dimensions, shapes, and compass bearings before making any decisions reliant upon them.

First Floor

Ground Floor