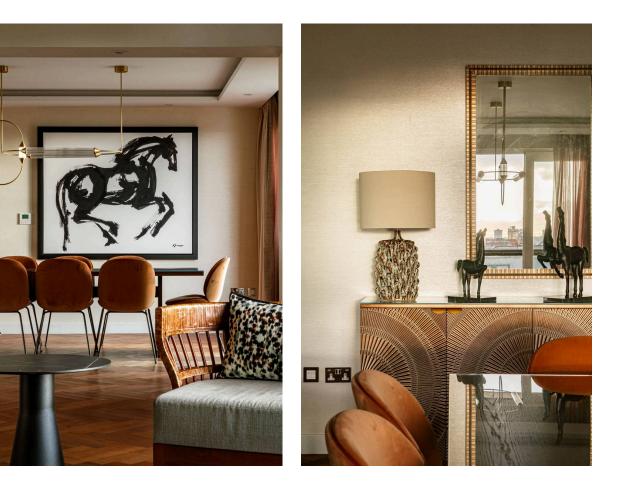

## Indoor Spaces

Stepping into the flat on the eighth floor, the entrance hall leads through to a generous reception room. This flows through to an equally spacious dining room, and both rooms include sliding French doors that open onto south-facing balconies, filling the space with light. Opposite the reception room is a kitchen with fitted units and a breakfast area.

## The Design

The whole property is decorated in a tasteful contemporary style and finished to an exceptionally high standard. Wooden floors in the living areas and stone tiling in the bathrooms add to the sense of elegance. The flat also offers air conditioning throughout.