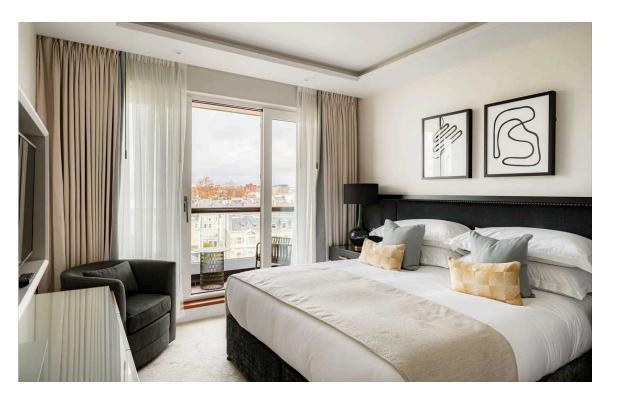

### The Bedrooms

This side of the flat also features three bedrooms. The principal bedroom has an ensuite bathroom and considerable wardrobe space. The other two bedrooms are also ensuite, one with a sliding French door leading onto a balcony. The far side of the flat includes two more bedrooms, sharing a bathroom.