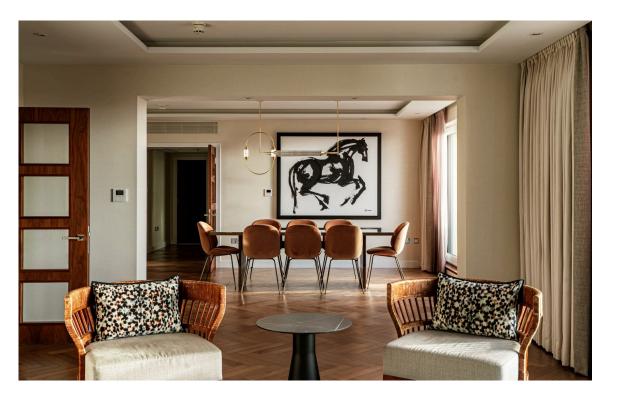

## Indoor Spaces

Stepping into the flat on the eighth floor, the entrance hall leads through to a generous reception room. This flows through to an equally spacious dining room, and both rooms include sliding French doors that open onto south-facing balconies, filling the space with light. Opposite the reception room is a kitchen with fitted units and a breakfast area.

## The Design

The whole property is decorated in a tasteful contemporary style and finished to an exceptionally high standard. Wooden floors in the living areas and stone tiling in the bathrooms add to the sense of elegance. The flat also offers air conditioning throughout.