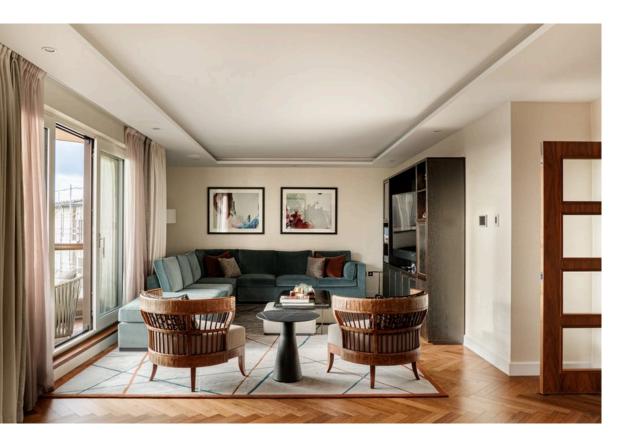

## Indoor Spaces

Stepping into the flat on the eighth floor, the entrance hall leads through to a generous reception room. This flows through to an equally spacious dining room, and both rooms include sliding French doors that open onto south-facing balconies, filling the space with light. Opposite the reception room is a kitchen with fitted units and a breakfast area.

## The Design

The whole property is decorated in a tasteful contemporary style and finished to an exceptionally high standard. Wooden floors in the living areas and stone tiling in the bathrooms add to the sense of elegance. The flat also offers air conditioning throughout.