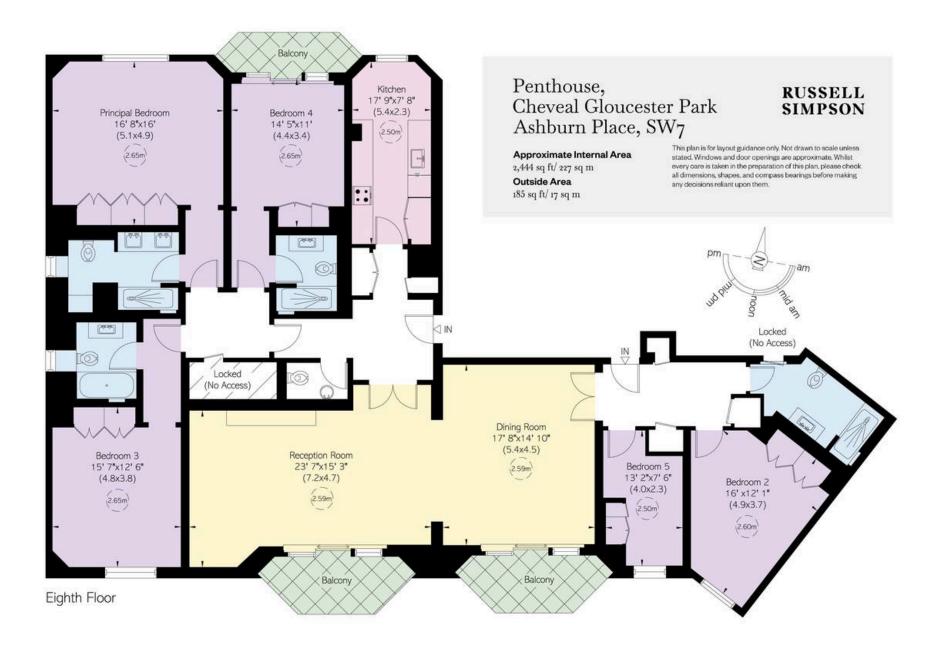

## Indoor Spaces

Stepping into the flat on the eighth floor, the entrance hall leads through to a generous reception room. This flows through to an equally spacious dining room, and both rooms include sliding French doors that open onto south-facing balconies, filling the space with light. Opposite the reception room is a kitchen with fitted units and a breakfast area.

### The Bedrooms

This side of the flat also features three bedrooms. The principal bedroom has an ensuite bathroom and considerable wardrobe space. The other two bedrooms are also ensuite, one with a sliding French door leading onto a balcony. The far side of the flat includes two more bedrooms, sharing a bathroom.

### The Neighbourhood

The property includes a pair of south-facing balconies, as well as third balcony on the opposite side of the flat. All of them have spectacular views and enough space for outdoor seating.