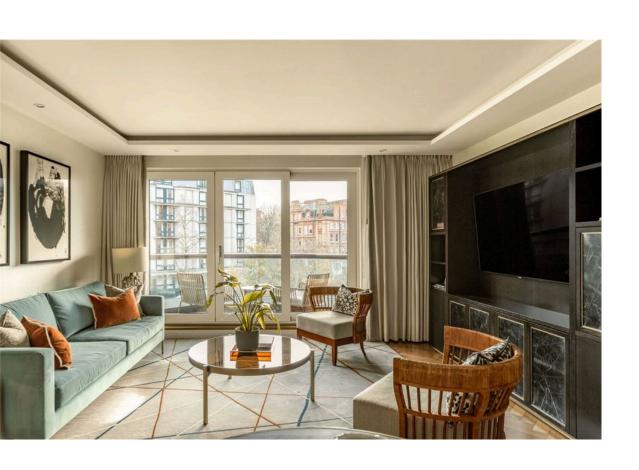

## The Property

Light-filled flat with contemporary interiors and two balconies in the heart of South Kensington

## Indoor Spaces

Stepping into the flat on the third floor, the front hall leads through to a well-proportioned reception room. This includes space for separate dining and seating areas, and sliding south-facing French doors opening onto the balcony. Next door is a convenient fitted kitchen.

### The Design

The property is decorated in a sophisticated contemporary fashion and presented in very good condition. Wooden floors, neutral interiors and tiled bathrooms add to the sense of space and style. It also offers combined air conditioning and heating throughout.