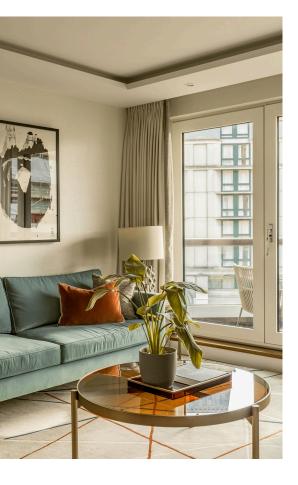

## Indoor Spaces

Stepping into the flat on the third floor, the front hall leads through to a well-proportioned reception room. This includes space for separate dining and seating areas, and sliding south-facing French doors opening onto the balcony. Next door is a convenient fitted kitchen.

### The Neighbourhood

The property includes a pair of balconies. One of them is south facing, and both have enough space for outdoor seating.

Ashburn Place runs south from Cromwell Road. It is lined with apartment buildings and mansion blocks from a range of historical periods. This modern apartment building includes lifts, a porter and an opulent lobby.