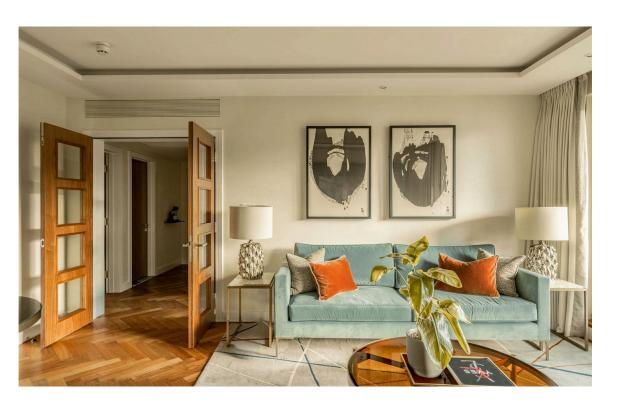

## Indoor Spaces

Stepping into the flat on the third floor, the front hall leads through to a well-proportioned reception room. This includes space for separate dining and seating areas, and sliding south-facing French doors opening onto the balcony. Next door is a convenient fitted kitchen.

### The Design

The property is decorated in a sophisticated contemporary fashion and presented in very good condition. Wooden floors, neutral interiors and tiled bathrooms add to the sense of space and style. It also offers combined air conditioning and heating throughout.