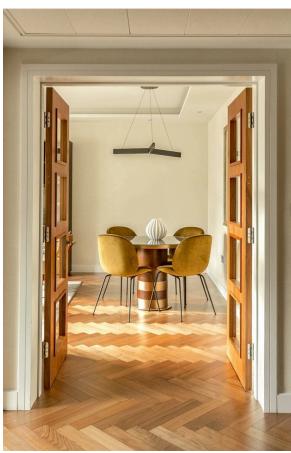

## Indoor Spaces

Stepping into the flat on the third floor, the front hall leads through to a well-proportioned reception room. This includes space for separate dining and seating areas, and sliding south-facing French doors opening onto the balcony. Next door is a convenient fitted kitchen.

### The Design

The property is decorated in a sophisticated contemporary fashion and presented in very good condition. Wooden floors, neutral interiors and tiled bathrooms add to the sense of space and style. It also offers combined air conditioning and heating throughout.