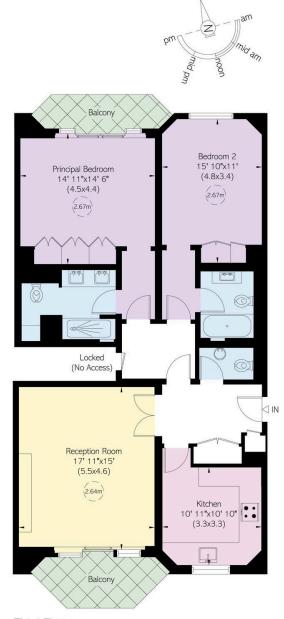

## Indoor Spaces

Stepping into the flat on the third floor, the front hall leads through to a well-proportioned reception room. This includes space for separate dining and seating areas, and sliding south-facing French doors opening onto the balcony. Next door is a convenient fitted kitchen.

### The Bedrooms

The other half of the flat features two bedrooms. The principal bedroom has an ensuite bathroom, inbuilt wardrobe space and sliding French doors leading onto another balcony. The second bedroom is also ensuite, while the front hall features a guest WC and further storage space.

## Cheval Gloucester Park, Ashburn Place, SW7

### Approximate Internal Area 1,188 sq ft/ 110 sq m

#### Outside Area

119 sq ft/ 11 sq m

Third Floor