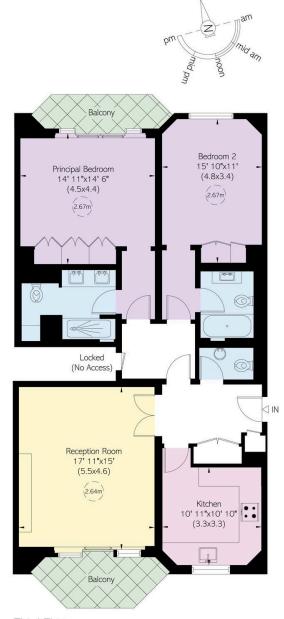

## Indoor Spaces

Stepping into the flat on the third floor, the front hall leads through to a well-proportioned reception room. This includes space for separate dining and seating areas, and sliding south-facing French doors opening onto the balcony. Next door is a convenient fitted kitchen.

### The Bedrooms

The other half of the flat features two bedrooms. The principal bedroom has an ensuite bathroom, inbuilt wardrobe space and sliding French doors leading onto another balcony. The second bedroom is also ensuite, while the front hall features a guest WC and further storage space.

### Approximate Internal Area 1,188 sq ft/ 110 sq m

#### Outside Area

119 sq ft/ 11 sq m

#### RUSSELL **SIMPSON**

This plan is for layout guidance only. Not drawn to scale unless stated. Windows and door openings are approximate. Whilst every care is taken in the preparation of this plan, please check all dimensions, shapes, and compass bearings before making any decisions referred to the text of the decisions referred to the text of the decisions referred to the text of the decisions referred to decisions refe decisions reliant upon them.

Third Floor