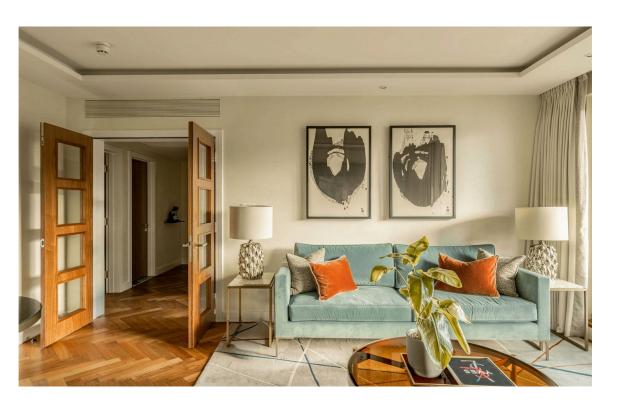

## Indoor Spaces

Stepping into the flat on the third floor, the front hall leads through to a well-proportioned reception room. This includes space for separate dining and seating areas, and sliding south-facing French doors opening onto the balcony. Next door is a convenient fitted kitchen.