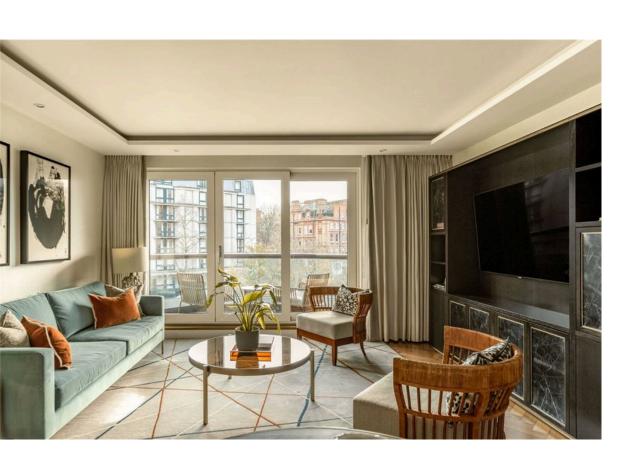

## The Property

Light-filled flat with contemporary interiors and two balconies in the heart of South Kensington

## Indoor Spaces

Stepping into the flat on the third floor, the front hall leads through to a well-proportioned reception room. This includes space for separate dining and seating areas, and sliding south-facing French doors opening onto the balcony. Next door is a convenient fitted kitchen.

## The Design

The property is decorated in a sophisticated contemporary fashion and presented in very good condition. Wooden floors, neutral interiors and tiled bathrooms add to the sense of space and style. It also offers combined air conditioning and heating throughout.