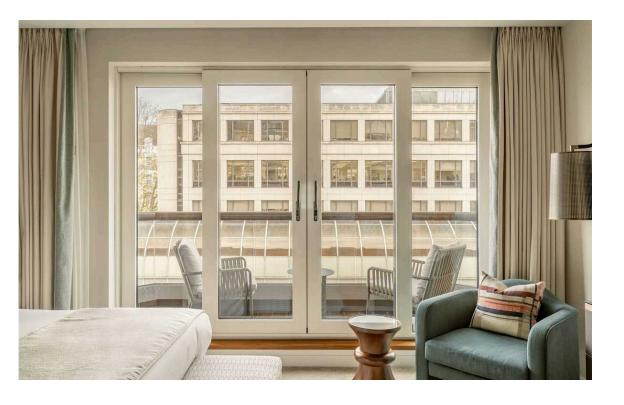

### The Bedrooms

The other half of the flat features two bedrooms. The principal bedroom has an ensuite bathroom, inbuilt wardrobe space and sliding French doors leading onto another balcony. The second bedroom is also ensuite, while the front hall features a guest WC and further storage space.

### The Neighbourhood

The property includes a pair of balconies. One of them is south facing, and both have enough space for outdoor seating.

Ashburn Place runs south from Cromwell Road. It is lined with apartment buildings and mansion blocks from a range of historical periods. This modern apartment building includes lifts, a porter and an opulent lobby.