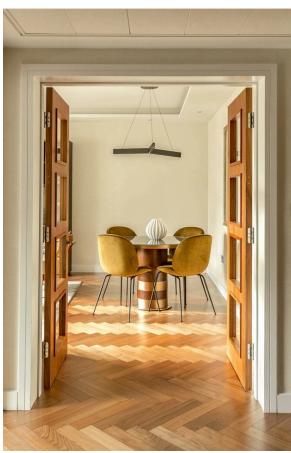

## Indoor Spaces

Stepping into the flat on the third floor, the front hall leads through to a well-proportioned reception room. This includes space for separate dining and seating areas, and sliding south-facing French doors opening onto the balcony. Next door is a convenient fitted kitchen.