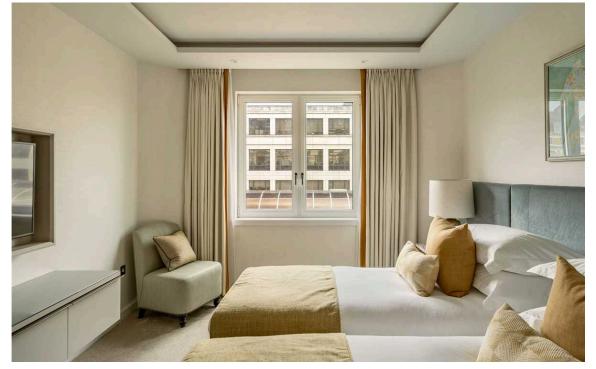

### The Bedrooms

The other half of the flat features two bedrooms. The principal bedroom has an ensuite bathroom, inbuilt wardrobe space and sliding French doors leading onto another balcony. The second bedroom is also ensuite, while the front hall features a guest WC and further storage space.