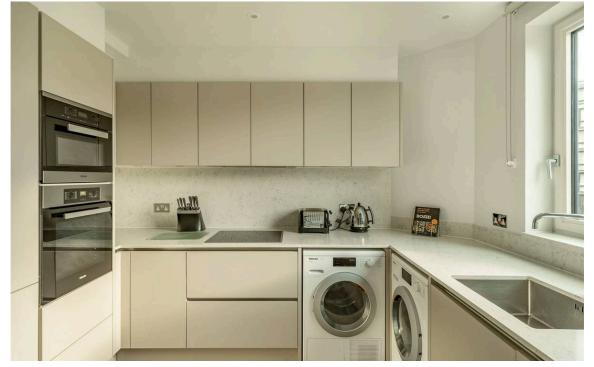

## Indoor Spaces

Stepping into the flat on the third floor, the front hall leads through to a well-proportioned reception room. This includes space for separate dining and seating areas, and sliding south-facing French doors opening onto the balcony. Next door is a convenient fitted kitchen.