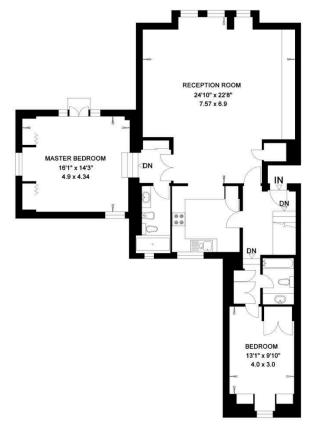

#### AIRLIE GARDENS LONDON W8

Gross Internal Area = 137 sq. metres 1476 sq. feet

FOURTH FLOOR

LOWER FOURTH FLOOR

Russell Simpson Airlie Gardens

#### AIRLIE GARDENS LONDON W8

Gross Internal Area = 137 sq. metres 1476 sq. feet

FOURTH FLOOR

LOWER FOURTH FLOOR