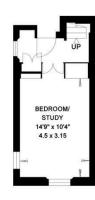

#### AIRLIE GARDENS LONDON W8

Gross Internal Area = 137 sq. metres 1476 sq. feet

FOURTH FLOOR

LOWER FOURTH FLOOR

Russell Simpson Airlie Gardens

#### AIRLIE GARDENS LONDON W8

Gross Internal Area = 137 sq. metres 1476 sq. feet

FOURTH FLOOR

LOWER FOURTH FLOOR