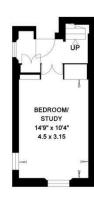

#### AIRLIE GARDENS LONDON W8

Gross Internal Area = 137 sq. metres 1476 sq. feet

FOURTH FLOOR

LOWER FOURTH FLOOR

Russell Simpson Airlie Gardens

#### AIRLIE GARDENS LONDON W8

Gross Internal Area = 137 sq. metres 1476 sq. feet

FOURTH FLOOR

LOWER FOURTH FLOOR