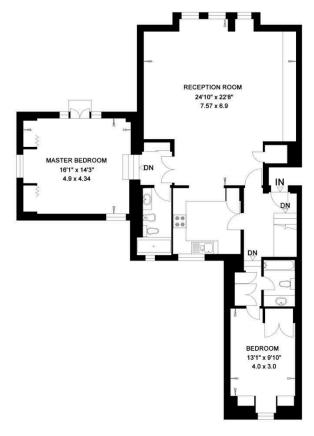

#### AIRLIE GARDENS LONDON W8

Gross Internal Area = 137 sq. metres 1476 sq. feet

FOURTH FLOOR

LOWER FOURTH FLOOR

Russell Simpson Airlie Gardens

#### AIRLIE GARDENS LONDON W8

Gross Internal Area = 137 sq. metres 1476 sq. feet

FOURTH FLOOR

LOWER FOURTH FLOOR