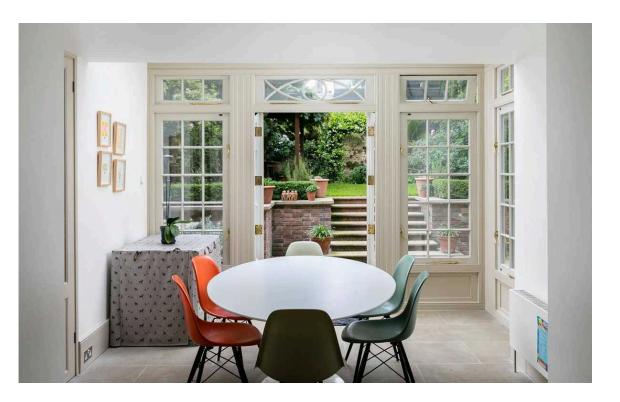

Dropping to the lower ground floor, the generous open-plan kitchen includes an informal dining area and a conservatory with direct access to the garden. In addition, this floor contains a bedroom and bathroom suite with a private entrance, as well as a study/playroom.

## Outdoor Spaces

The south-west facing garden includes a sunken patio, a raised lawn, and a shaded seating area for eating and entertaining. There are also two first-floor balconies with steps leading down into the garden.