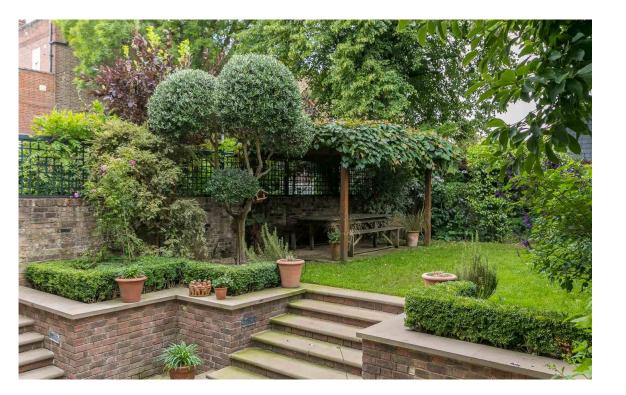

## Outdoor Spaces

The south-west facing garden includes a sunken patio, a raised lawn, and a shaded seating area for eating and entertaining. There are also two first-floor balconies with steps leading down into the garden.