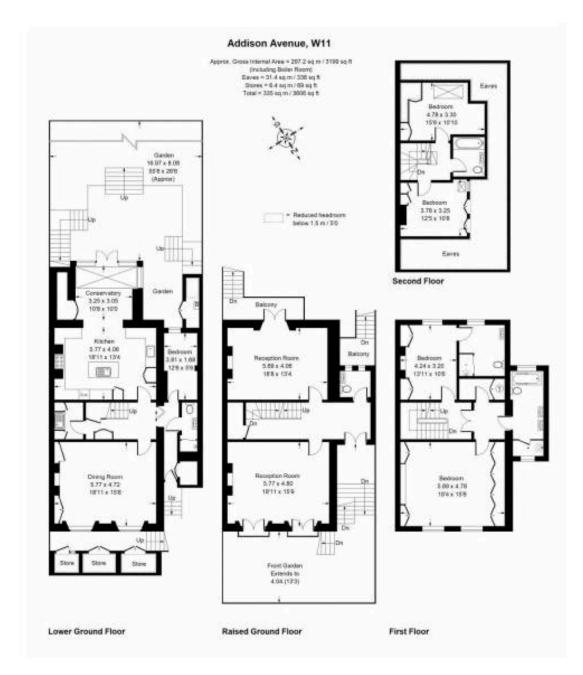

#### Addison Avenue

Let

| bedrooms  | INTERNAL $3,423$ so ft | outdoor     | <sup>furnished status</sup> |
|-----------|------------------------|-------------|-----------------------------|
| 5–5       |                        | 2,298 sq ft | Unfurnished                 |
| bathrooms | 318 sam                | epc         | COUNCIL TAX                 |
| 4–4       |                        | E           | RBKC, H                     |

#### Indoor Spaces

Entering the house on the ground floor, the hallway leads to a pair of elegant reception rooms with tall windows and high ceilings. The second of these opens onto a wide balcony, with views over the garden below.

Dropping to the lower ground floor, the generous open-plan kitchen includes an informal dining area and a conservatory with direct access to the garden. In addition, this floor contains a bedroom and bathroom suite with a private entrance, as well as a study/playroom.

### Bedroom Spaces

Moving upstairs to the first floor, the two bedrooms are accompanied by two bathrooms, one of them ensuite. Rising up to the second floor, two further bedrooms are complemented by a family-sized bathroom.