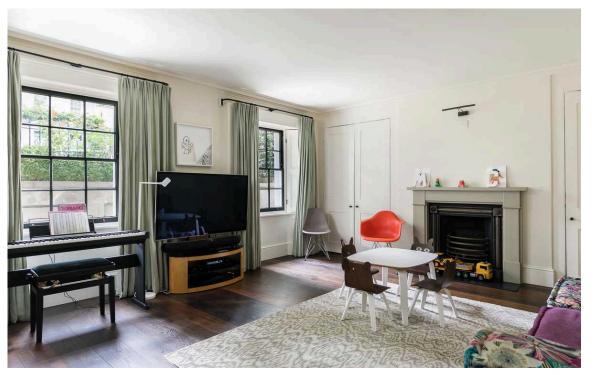

#### Indoor Spaces

Entering the house on the ground floor, the hallway leads to a pair of elegant reception rooms with tall windows and high ceilings. The second of these opens onto a wide balcony, with views over the garden below.

### Bedroom Spaces

Moving upstairs to the first floor, the two bedrooms are accompanied by two bathrooms, one of them ensuite. Rising up to the second floor, two further bedrooms are complemented by a family-sized bathroom.