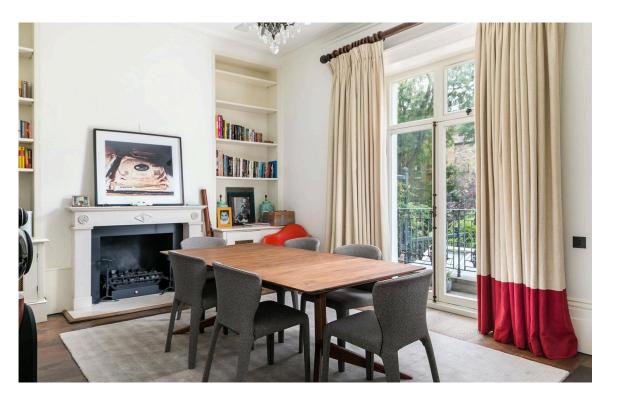

#### Indoor Spaces

Entering the house on the ground floor, the hallway leads to a pair of elegant reception rooms with tall windows and high ceilings. The second of these opens onto a wide balcony, with views over the garden below.