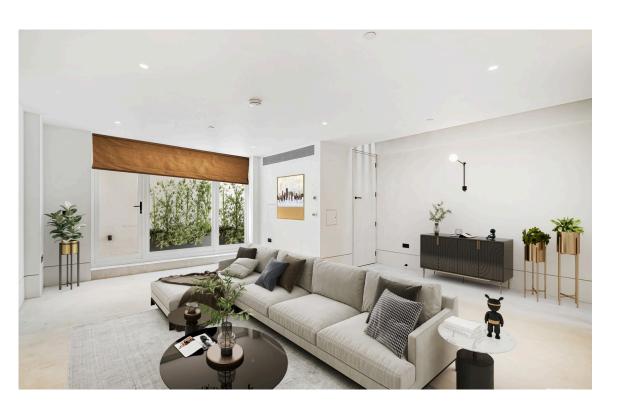

### Indoor Spaces

With wood floors and high ceilings the house feels well proportioned throughout. The property has been contemporarily designed and built to a high specification including quartz kitchen worktops, integrated Smeg appliances, fitted wardrobes, under floor heating and comfort cooling.