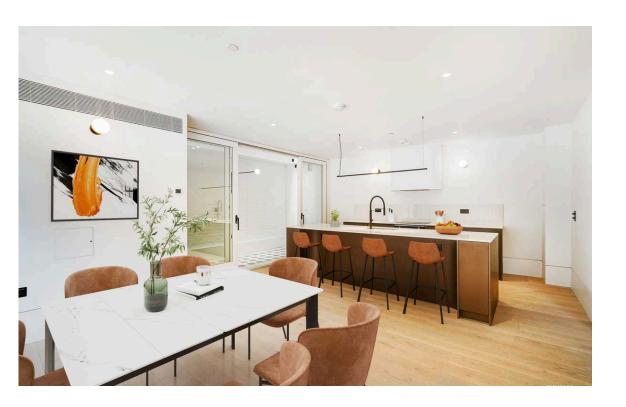

### Indoor Spaces

With wood floors and high ceilings the house feels well proportioned throughout. The property has been contemporarily designed and built to a high specification including quartz kitchen worktops, integrated Smeg appliances, fitted wardrobes, under floor heating and comfort cooling.

img 1 Kitchen Cgi