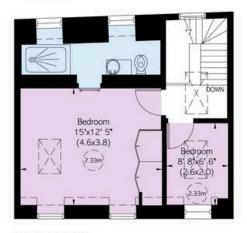

#### **Approximate Area**

1,973 sq ft / 183 sq m

#### Including Limited Use Area Winter Garden

86 sq ft / 8 sq m

#### RUSSELL SIMPSON

This plan is for layout guidance only. Not drawn to scale unless stated. Windows and door openings are approximate. Whilst every care is taken in the preparation of this plan. Please check all dimensions, shapes, and compass bearings before making any docisions reliant upon them.

FIRST FLOOR

LOWER GROUND FLOOR

SECOND FLOOR

UPPER GROUND FLOOR