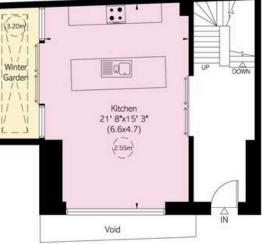

sington High Street.

CGI Images have been used on this listing.



## Indoor Spaces

With wood floors and high ceilings the house feels well proportioned throughout. The property has been contemporarily designed and built to a high specification including quartz kitchen worktops, integrated Smeg appliances, fitted wardrobes, under floor heating and comfort cooling.

img 1

Kitchen Cgi



# The Neighbourhood

The property is moments away from Kensington Gardens and Holland Park, as well as all the amenities and transport links provided by Kensington High Street.

#### Kensington High Street, W8

**Approximate Area** 

1,973 sq ft / 183 sq m

Including Limited Use Area Winter Garden 86 sq ft / 8 sq m

#### RUSSELL SIMPSON



FIRST FLOOR

mid am

4000

Ś



Reduced head height below 1.5m





This plan is for layout guidance only. Not drawn to scale unless stated. Windows and door oponings are approximate. While every care is taken in the proparation of this plan. Please check all dimensions, shapes, and compass bearings before making any decisions reliant upon them.

LOWER GROUND FLOOR

UPPER GROUND FLOOR

### RUSSELL SIMPSON

### Contact Us

+44 (0) 20 7225 0277

Contact us

info@russellsimpson.co.uk

### Sydney Street

+44 (0) 20 7225 0277

151A Sydney Street London SW3 6NT

chelsea@russellsimpson.co.uk

### Kensington Square

+44 (0) 20 3761 9691

13 Kensington Square London W8 5HD

kensington@russellsimpson.co.uk

In accordance with the Property Mix-Description Act 1901, the following details have been prepared in good fairly, and are not intended to constitute part of a