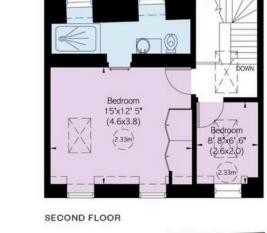

#### RUSSELL SIMPSON

FIRST FLOOR

mid am

4000

Ś

Reduced head height below 1.5m

This plan is for layout guidance only. Not drawn to scale unless stated. Windows and door oponings are approximate. While every care is taken in the proparation of this plan. Please check all dimensions, shapes, and compass bearings before making any decisions reliant upon them.