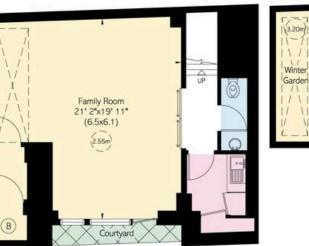

ensington High Street.

CGI Images have been used on this listing.



## Indoor Spaces

With wood floors and high ceilings the house feels well proportioned throughout. The property has been contemporarily designed and built to a high specification including quartz kitchen worktops, integrated Smeg appliances, fitted wardrobes, under floor heating and comfort cooling.

img 1

Kitchen Cgi



# The Neighbourhood

The property is moments away from Kensington Gardens and Holland Park, as well as all the amenities and transport links provided by Kensington High Street.

#### Kensington High Street, W8

**Approximate Area** 

1,973 sq ft / 183 sq m

Including Limited Use Area Winter Garden 86 sq ft / 8 sq m

#### RUSSELL SIMPSON



FIRST FLOOR

mid am

4000

Ś



Reduced head height below 1.5m





This plan is for layout guidance only. Not drawn to scale unless stated. Windows and door oponings are approximate. While every care is taken in the proparation of this plan. Please check all dimensions, shapes, and compass bearings before making any decisions reliant upon them.

LOWER GROUND FLOOR

UPPER GROUND FLOOR

### RUSSELL SIMPSON

### Contact Us

+44 (0) 20 7225 0277

Contact us

info@russellsimpson.co.uk

### Sydney Street

+44 (0) 20 7225 0277

151A Sydney Street London SW3 6NT

chelsea@russellsimpson.co.uk

### Kensington Square

+44 (0) 20 3761 9691

13 Kensington Square London W8 5HD

kensington@russellsimpson.co.uk

In accordance with the Property Mix-Description Act 1901, the following details have been prepared in good fairly, and are not intended to constitute part of