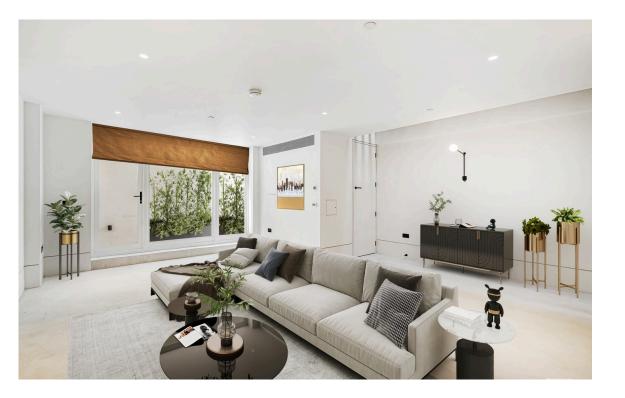

## Indoor Spaces

With wood floors and high ceilings the house feels well proportioned throughout. The property has been contemporarily designed and built to a high specification including quartz kitchen worktops, integrated Smeg appliances, fitted wardrobes, under floor heating and comfort cooling.