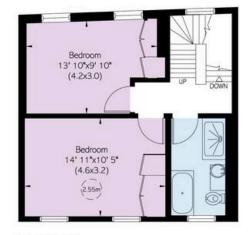

#### RUSSELL SIMPSON

FIRST FLOOR

mid am

4000

Ś

Reduced head height below 1.5m

This plan is for layout guidance only. Not drawn to scale unless stated. Windows and door oponings are approximate. While every care is taken in the proparation of this plan. Please check all dimensions, shapes, and compass bearings before making any decisions reliant upon them.