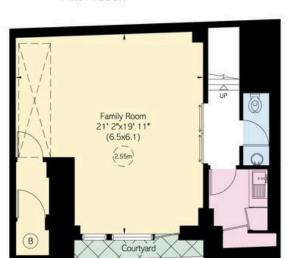

#### **Approximate Area**

1,973 sq ft / 183 sq m

#### Including Limited Use Area Winter Garden

86 sq ft / 8 sq m

#### RUSSELL SIMPSON

This plan is for layout guidance only. Not drawn to scale unless stated. Windows and door openings are approximate. Whilst every care is taken in the preparation of this plan. Please check all dimensions, shapes, and compass bearings before making any docisions reliant upon them.

FIRST FLOOR

LOWER GROUND FLOOR

SECOND FLOOR

UPPER GROUND FLOOR