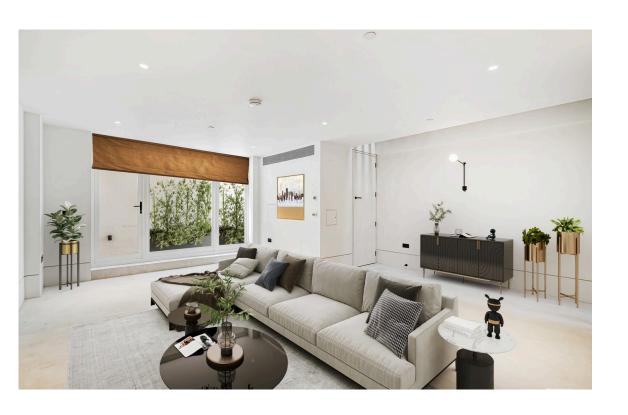

## Indoor Spaces

With wood floors and high ceilings the house feels well proportioned throughout. The property has been contemporarily designed and built to a high specification including quartz kitchen worktops, integrated Smeg appliances, fitted wardrobes, under floor heating and comfort cooling.