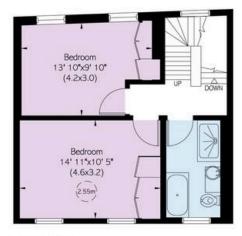

#### **Approximate Area**

1,973 sq ft / 183 sq m

#### Including Limited Use Area Winter Garden

86 sq ft / 8 sq m

#### RUSSELL SIMPSON

This plan is for layout guidance only. Not drawn to scale unless stated. Windows and door openings are approximate. Whilst every care is taken in the preparation of this plan. Please check all dimensions, shapes, and compass bearings before making any docisions reliant upon them.

FIRST FLOOR

LOWER GROUND FLOOR

SECOND FLOOR

UPPER GROUND FLOOR