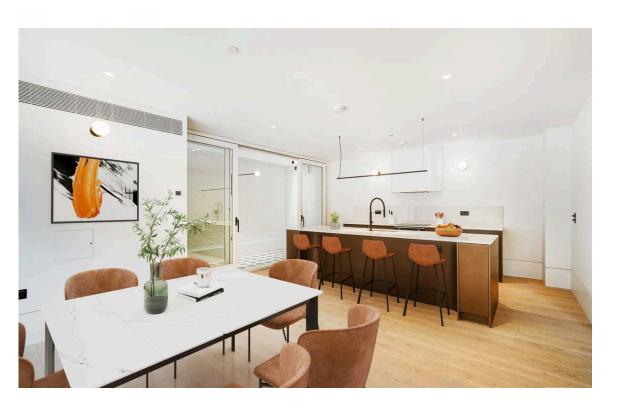

## Indoor Spaces

With wood floors and high ceilings the house feels well proportioned throughout. The property has been contemporarily designed and built to a high specification including quartz kitchen worktops, integrated Smeg appliances, fitted wardrobes, under floor heating and comfort cooling.