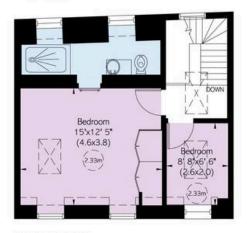

#### **Approximate Area**

1,973 sq ft / 183 sq m

#### RUSSELL SIMPSON

This plan is for layout guidance only. Not drawn to scale unless stated. Windows and door openings are approximate. Whilst every care is taken in the preparation of this plan. Please check all dimensions, shapes, and compass bearings before making any docisions reliant upon them.

FIRST FLOOR

LOWER GROUND FLOOR

SECOND FLOOR

UPPER GROUND FLOOR