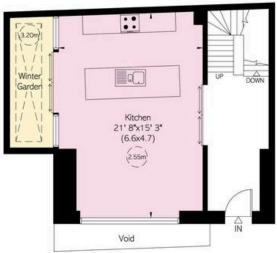

#### **Approximate Area**

1,973 sq ft / 183 sq m

#### Including Limited Use Area Winter Garden

86 sq ft / 8 sq m

#### RUSSELL SIMPSON

This plan is for layout guidance only. Not drawn to scale unless stated. Windows and door openings are approximate. Whilst every care is taken in the preparation of this plan. Please check all dimensions, shapes, and compass bearings before making any docisions reliant upon them.

FIRST FLOOR

LOWER GROUND FLOOR

SECOND FLOOR

UPPER GROUND FLOOR