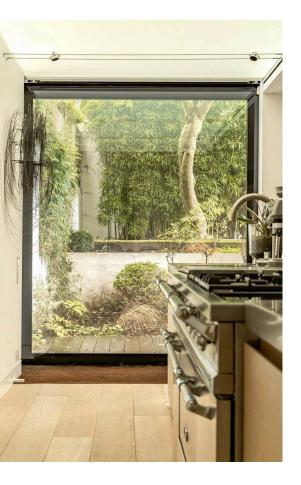

#### **Indoor Spaces**

Entering the house on the ground floor, the front hall flows through to a generous living area. This includes a seating space and an open-plan kitchen with a central island, leading through to a convenient pantry. Large French doors open onto the garden and an overhead skylight fills the room with light. It also offers high ceilings, wooden floors and a spectacular bespoke fireplace, while elsewhere this floor contains a study and a guest WO.

### Outdoor Spaces

The property includes a beautiful stepped garden with wooden decking and enough space for outdoor eating. There is also a paved front garden giving added separation from the street. Finally, the house has a garage giving off-street parking.