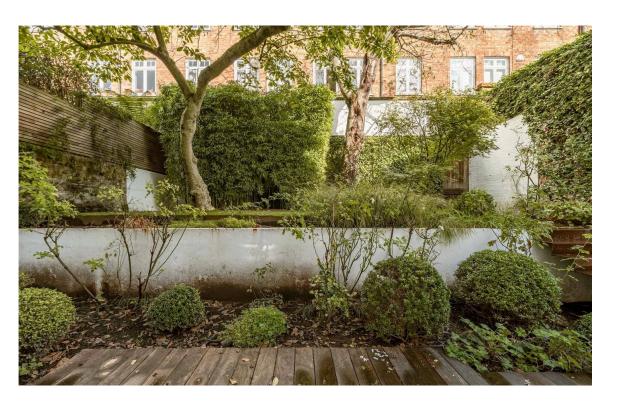

### Outdoor Spaces

The property includes a beautiful stepped garden with wooden decking and enough space for outdoor eating. There is also a paved front garden giving added separation from the street. Finally, the house has a garage giving off-street parking.