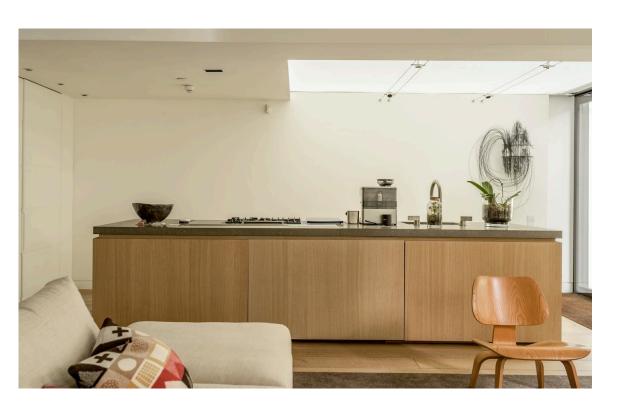

#### **Indoor Spaces**

Entering the house on the ground floor, the front hall flows through to a generous living area. This includes a seating space and an open-plan kitchen with a central island, leading through to a convenient pantry. Large French doors open onto the garden and an overhead skylight fills the room with light. It also offers high ceilings, wooden floors and a spectacular bespoke fireplace, while elsewhere this floor contains a study and a guest WO.

### The Design

The house has sophisticated contemporary interiors presented in immaculate condition. It combines modern style and practical comfort, with air conditioning and underfloor heating throughout.