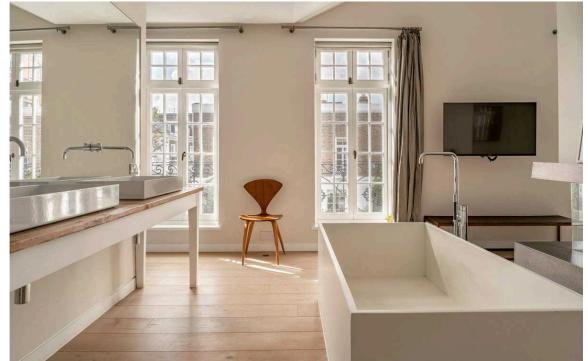

#### The Bedrooms

The first floor features a pair of bedrooms, both with wide west-facing bay windows, and one with an ensuite bathroom.

The second floor offers an exceptionally wide principal bedroom suite flowing through to a bathroom. The suite also offers high ceilings, four full-length windows opening onto Juliet balconies, and two dressing rooms. Another bedroom completes this level.