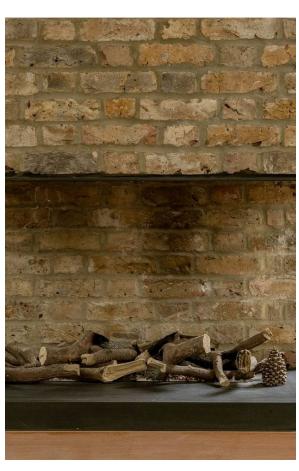

#### **Indoor Spaces**

Entering the house on the ground floor, the front hall flows through to a generous living area. This includes a seating space and an open-plan kitchen with a central island, leading through to a convenient pantry. Large French doors open onto the garden and an overhead skylight fills the room with light. It also offers high ceilings, wooden floors and a spectacular bespoke fireplace, while elsewhere this floor contains a study and a guest WO.