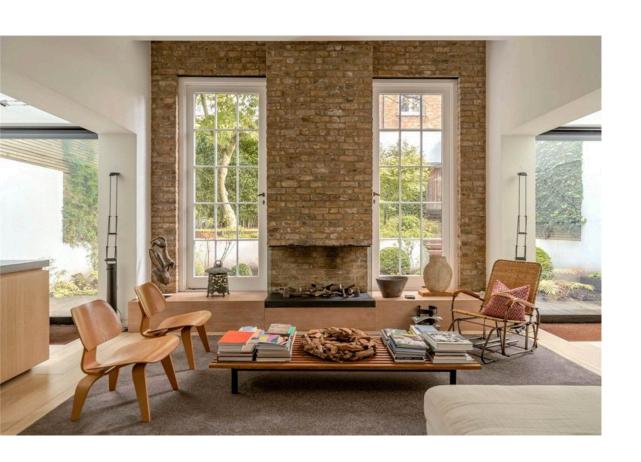

#### **Indoor Spaces**

Entering the house on the ground floor, the front hall flows through to a generous living area. This includes a seating space and an open-plan kitchen with a central island, leading through to a convenient pantry. Large French doors open onto the garden and an overhead skylight fills the room with light. It also offers high ceilings, wooden floors and a spectacular bespoke fireplace, while elsewhere this floor contains a study and a guest WO.

### The Design

The house has sophisticated contemporary interiors presented in immaculate condition. It combines modern style and practical comfort, with air conditioning and underfloor heating throughout.