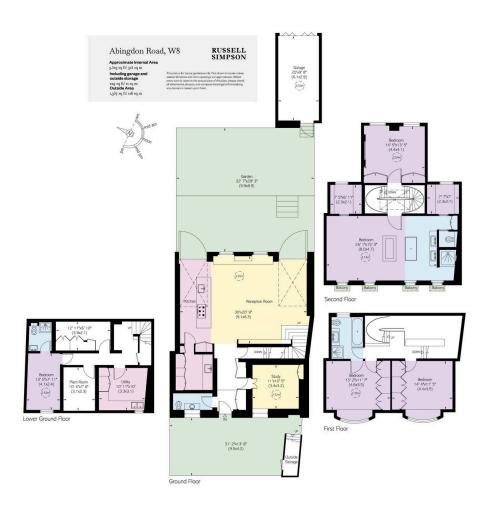

# RUSSELL SIMPSON

Sublime five-bedroom house with lateral interiors, contemporary design and garage to rent near Holland Park

ABINGDON ROAD KENSINGTON W8

| BEDROOMS 5  | internal $3,503$ so ft | OUTDOOR $1,356$ sq ft | Furnished |
|-------------|------------------------|-----------------------|-----------|
| BATHROOMS 4 | 325 sam                | EPC                   | RBKC, H   |

#### **Indoor Spaces**

Entering the house on the ground floor, the front hall flows through to a generous living area. This includes a seating space and an open-plan kitchen with a central island, leading through to a convenient pantry. Large French doors open onto the garden and an overhead skylight fills the room with light. It also offers high ceilings, wooden floors and a spectacular bespoke fireplace, while elsewhere this floor contains a study and a guest WO.

#### The Bedrooms

The first floor features a pair of bedrooms, both with wide west-facing bay windows, and one with an ensuite bathroom.

The second floor offers an exceptionally wide principal bedroom suite flowing through to a bathroom. The suite also offers high ceilings, four full-length windows opening onto Juliet balconies, and two dressing rooms. Another bedroom completes this level.

The lower ground floor features an ensuite bedroom, a utility room, and considerable storage space.

### Outdoor Spaces

The property includes a beautiful stepped garden with wooden decking and enough space for outdoor eating. There is also a paved front garden giving added separation from the street. Finally, the house has a garage giving off-street parking.