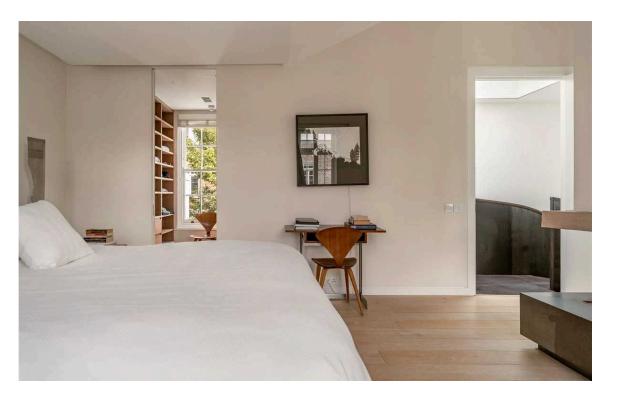

#### The Bedrooms

The first floor features a pair of bedrooms, both with wide west-facing bay windows, and one with an ensuite bathroom.

The second floor offers an exceptionally wide principal bedroom suite flowing through to a bathroom. The suite also offers high ceilings, four full-length windows opening onto Juliet balconies, and two dressing rooms. Another bedroom completes this level.