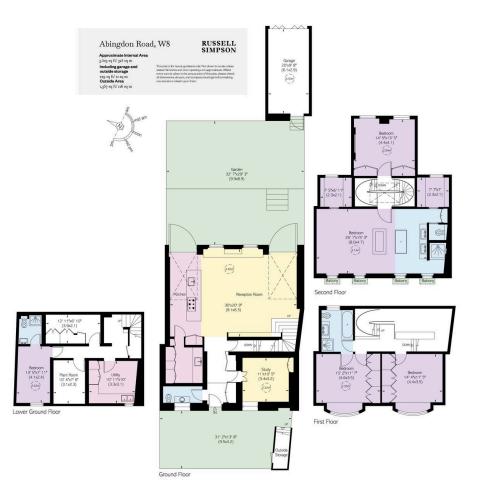

# Abingdon Road

Let

| bedrooms<br>5  | INTERNAL $3,503$ sq ft | outdoor $1,356$ sq ft | FURNISHED STATUS       |
|----------------|------------------------|-----------------------|------------------------|
| bathrooms<br>O | 325 бам                | EPC                   | council tax<br>RBKC, H |

## The Property

Exceptionally bright and wide family home with front and rear gardens on a sought-after street close in Kensington

Entering the house on the ground floor, the front hall flows through to a generous living area. This includes a seating space and an open-plan kitchen with a central island, leading through to a convenient pantry. Large French doors open onto the garden and an overhead skylight fills the room with light. It also offers high ceilings, wooden floors and a spectacular bespoke fireplace, while elsewhere this floor contains a study and a guest WC.

The first floor features a pair of bedrooms, both with wide west-facing bay windows, and one with an ensuite bathroom.

The second floor offers an exceptionally wide principal bedroom suite flowing through to a bathroom. The suite also offers high ceilings, four full-length windows opening onto Juliet balconies, and two dressing rooms. Another bedroom completes this level.

The lower ground floor features an ensuite bedroom, a utility room, and considerable storage space.

The house has sophisticated contemporary interiors presented in immaculate condition. It combines modern style and practical comfort, with air conditioning and underfloor heating throughout.

The property includes a beautiful stepped garden with wooden decking and enough space for outdoor eating. There is also a paved front garden giving added separation from the street. Finally, the house has a garage giving off-street parking.