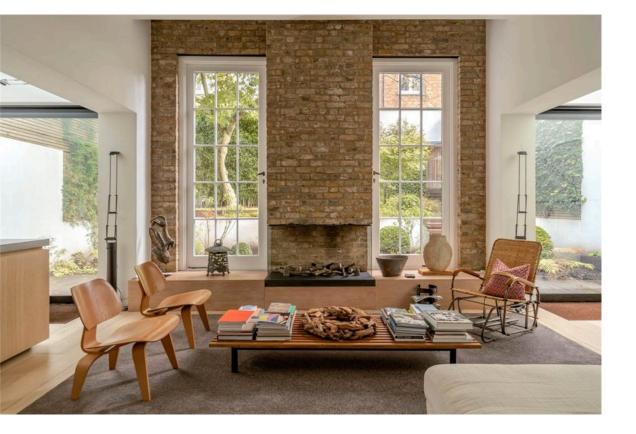

## The Property

Exceptionally bright and wide family home with front and rear gardens on a sought-after street close in Kensington

Entering the house on the ground floor, the front hall flows through to a generous living area. This includes a seating space and an open-plan kitchen with a central island, leading through to a convenient pantry. Large French doors open onto the garden and an overhead skylight fills the room with light. It also offers high ceilings, wooden floors and a spectacular bespoke fireplace, while elsewhere this floor contains a study and a guest WC.

img 1

img 2

Exterior

Dining Space