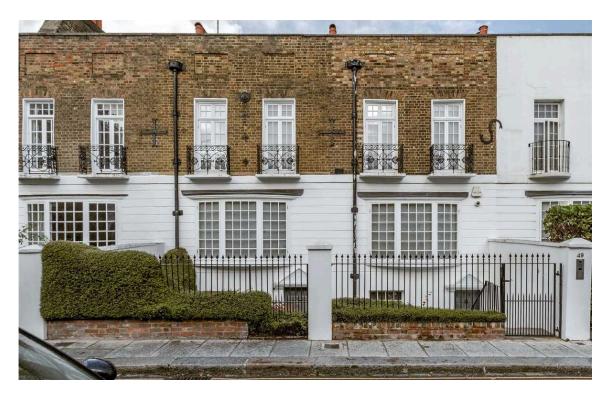

img 1

img 2

Exterior

Dining Space

## The Neighbourhood

Abingdon Road is a tree-lined street containing many Victorian terrace houses with white stucco dressings. From here, the restaurants, shops and underground station of Kensington High Street are all close, while the southern entrance to Holland Park is a short walk away.