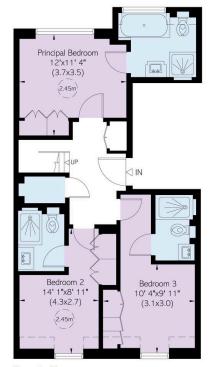

The fourth floor is home to three well-proportioned bedrooms, each featuring bespoke fitted wardrobes. The principal bedroom is complete with a marble-clad en-suite bathroom, while the two additional bedrooms share a stylish family bathroom.

## RUSSELL SIMPSON

 $\begin{array}{l} \textbf{Approximate Internal Area} \\ \textbf{1,016} \ sq \ ft/ \ 94 \ sq \ m \end{array}$ 

#### Including limited use area 34 sq ft/ 3 sq m

34 sq ft/ 3 sq m Outside Area 109 sq ft/ 10 sq m This plan is for layout guidance only. Not drawn to scale unless stated. Windows and door openings are approximate. Whilst every care is taken in the preparation of this plan, please check all dimensions, shapes, and compass bearings before making any decisions reliant upon them.

Fourth Floor

Fifth Floor