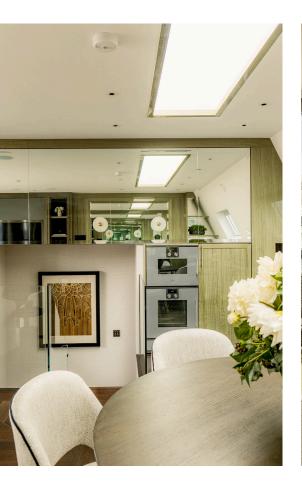

The kitchen is elegantly designed with high-end appliances, sleek cabinetry, and a built-in bar with a wine fridge and ice maker. Thoughtfully planned storage and subtle lighting enhance the functionality of this space. The whole property benefits from underfloor heating.