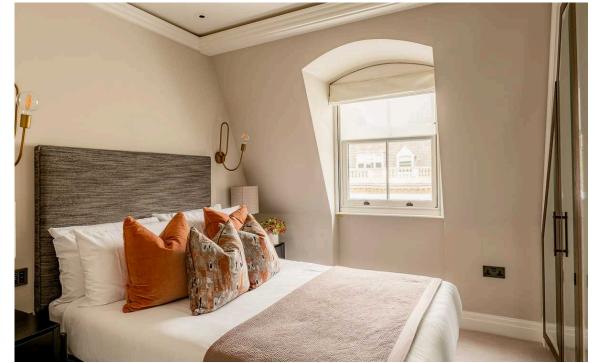

## **Entertaining Spaces**

A statement staircase leads to the fifth floor, revealing a spacious open-plan living and dining area. High ceilings and skylights flood the space with natural light, while floor-to-ceiling glass doors open onto a private terrace.

The kitchen is elegantly designed with high-end appliances, sleek cabinetry, and a built-in bar with a wine fridge and ice maker. Thoughtfully planned storage and subtle lighting enhance the functionality of this space. The whole property benefits from underfloor heating.