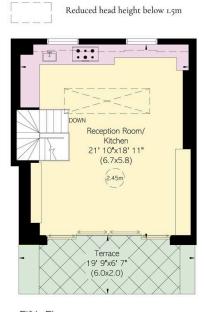

#### Prince Of Wales Terrace, W8

## RUSSELL SIMPSON

 $\begin{array}{l} \textbf{Approximate Internal Area} \\ \textbf{1,016} \ sq \ ft/ \ 94 \ sq \ m \end{array}$ 

#### Including limited use area 34 sq ft/ 3 sq m

34 sq ft/ 3 sq m Outside Area 109 sq ft/ 10 sq m This plan is for layout guidance only. Not drawn to scale unless stated. Windows and door openings are approximate. Whilst every care is taken in the preparation of this plan, please check all dimensions, shapes, and compass bearings before making any decisions reliant upon them.

Fourth Floor

Fifth Floor