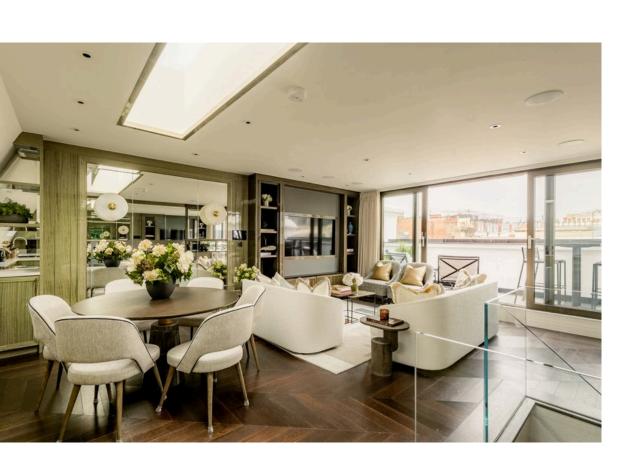

## **Entertaining Spaces**

A statement staircase leads to the fifth floor, revealing a spacious open-plan living and dining area. High ceilings and skylights flood the space with natural light, while floor-to-ceiling glass doors open onto a private terrace.

The kitchen is elegantly designed with high-end appliances, sleek cabinetry, and a built-in bar with a wine fridge and ice maker. Thoughtfully planned storage and subtle lighting enhance the functionality of this space. The whole property benefits from underfloor heating.